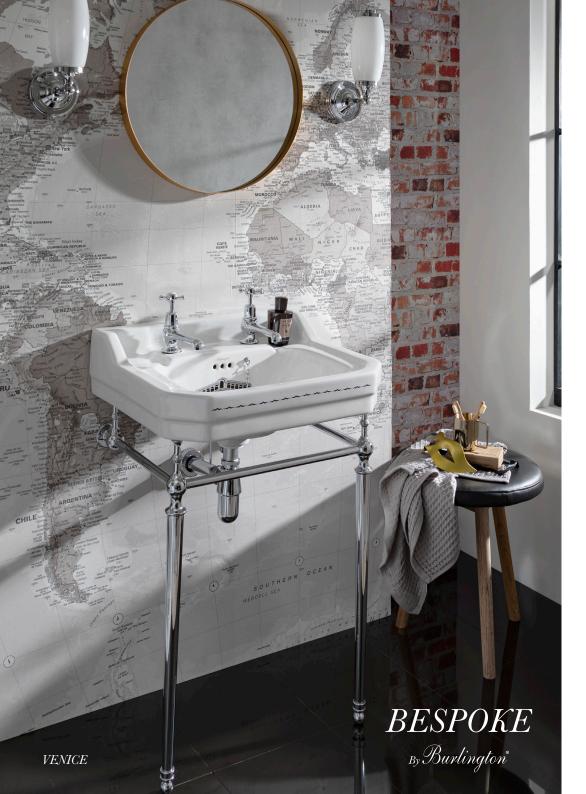

## VENICE

Transporting you to a place of romance and culture, Venice's Rialto Bridge forms the eye-catching focal point of the Venice Cityscape design. An exceptionally detailed black and white illustration, the hand drawn depiction of the historic bridge over the city's Grand Canal is a beautiful match to the timehonoured design of Burlington.