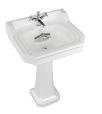

Edwardian 560 Basin and Standard Pedestal W: 560 D: 470 H: 840

Basin: B4 1TH VEN Ped: P1

Edwardian 610 Basin and Standard Pedestal W: 610 D: 470 H: 840

Basin: B5 1TH VEN Ped: P1

Edwardian 510 Cloakroom

Brassware not included.