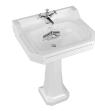

Edwardian 560 Basin and Standard Pedestal W: 560 D: 470 H: 840

Basin: B4 1TH VEN Ped: P1

Edwardian 610 Basin and Standard Pedestal W: 610 D: 470 H: 840

Basin: B5 1TH VEN Ped: P1

Edwardian 510 Cloakroom

Brassware not included.