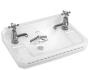

## VENICE

Transporting you to a place of romance and culture, Venice's Rialto Bridge forms the eye-catching focal point of the Venice Cityscape design. An exceptionally detailed black and white illustration, the hand drawn depiction of the historic bridge over the city's Grand Canal is a beautiful match to the timehonoured design of Burlington.



Edwardian 560 Basin and Standard Pedestal W: 560 D: 470 H: 840

Basin: B4 1TH VEN Ped: P1



Edwardian 610 Basin and Standard Pedestal W: 610 D: 470 H: 840

Basin: B5 1TH VEN Ped: P1



Edwardian 510 Cloakroom



Brassware not included.

Basin W: 510 D: 320 H: 265 Basin: B8 2TH VEN



burlingtonbathrooms.com/bespoke