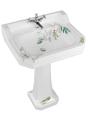

Edwardian 560 Basin and Standard Pedestal

W: 560 D: 470 H: 840 Basin: B4 1TH FORE Ped: P1FORE

Edwardian 610 Basin and Standard Pedestal

W: 610 D: 470 H: 840 Basin: B5 1TH FORE Ped: P1 FORE

Edwardian 510 Cloakroom Basin

W: 510 D: 320 H: 265 Basin: B8 2TH FORE

Standard CC WC with 520 Lever Cistern

W: 520 D: 730 H: 780 Pan: P5 FORE