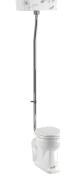

Standard High Level WC with Single Flush Cistern

W: 520 D: 670 H: 2300-2380

Pan: P2 FORE Cistern: C28S FORE Flush Pipe: T30 CHR

Ped: P2 FORE Cistern: C1 FORE