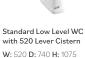

W: 510 D: 320 H: 265 Basin: B8 2TH FORE

Standard CC WC with 520 Lever Cistern

W: 520 D: 730 H: 780 Pan: P5 FORE