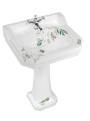

Edwardian 560 Basin and Standard Pedestal

W: 560 D: 470 H: 840 Basin: B4 1TH FORE Ped: P1FORE

Edwardian 610 Basin and Standard Pedestal

W: 610 D: 470 H: 840 Basin: B5 1TH FORE Ped: P1 FORE

Edwardian 510 Cloakroom Basin

W: 510 D: 320 H: 265 Basin: B8 2TH FORE

Standard CC WC with 520 Lever Cistern

W: 520 D: 730 H: 780 Pan: P5 FORE