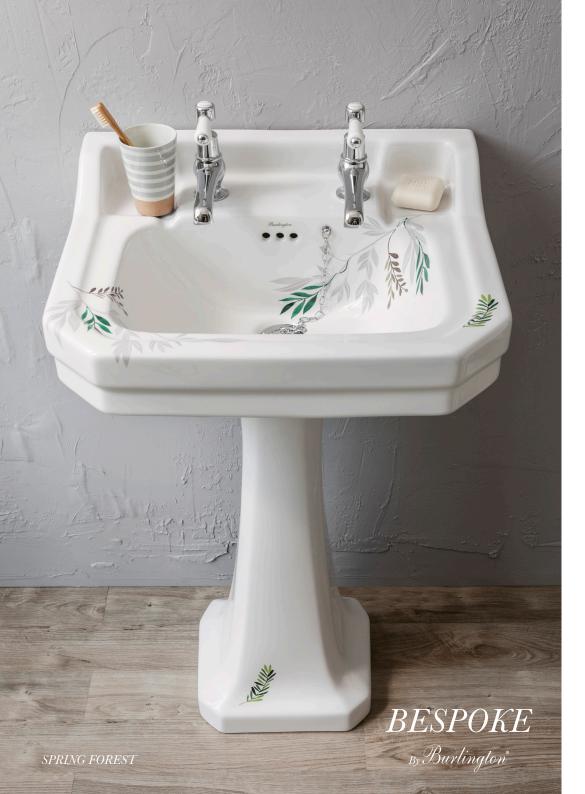

## SPRING FOREST

Derived from a desire to capture people's love of greenery in the bathroom, Spring Forest strikes the perfect balance between delicate floral design and a contemporary colour palette. Inspired by the deco tiles found in 1930s bathrooms, the graceful pattern of green and grey foliage has been purposefully hand drawn to look as though it has fallen randomly over the ceramic piece, in a very natural setting. The result is a unique design that will enhance traditional bathroom suites of all types.

Edwardian 560 Basin and Standard Pedestal

W: 560 D: 470 H: 840 Basin: B4 1TH FORE Ped: P1FORE

Edwardian 610 Basin and Standard Pedestal

W: 610 D: 470 H: 840 Basin: B5 1TH FORE Ped: P1 FORE

Edwardian 510 Cloakroom Basin