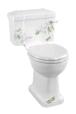

W: 510 D: 320 H: 265 Basin: B8 2TH FORE

Standard CC WC with 520 Lever Cistern

W: 520 D: 730 H: 780 Pan: P5 FORE