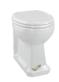

## Back to Wall W: 370 D: 480 H: 420

Pan: P14 FORE

Cistern: C1 FORE

Standard Medium Level WC with 520 Lever Cistern

W: 520 D: 4740 H: 1425 Pan: P5 FORE Cistern: C1 FORE Flush Pipe: T33 CHR

Brassware not included.