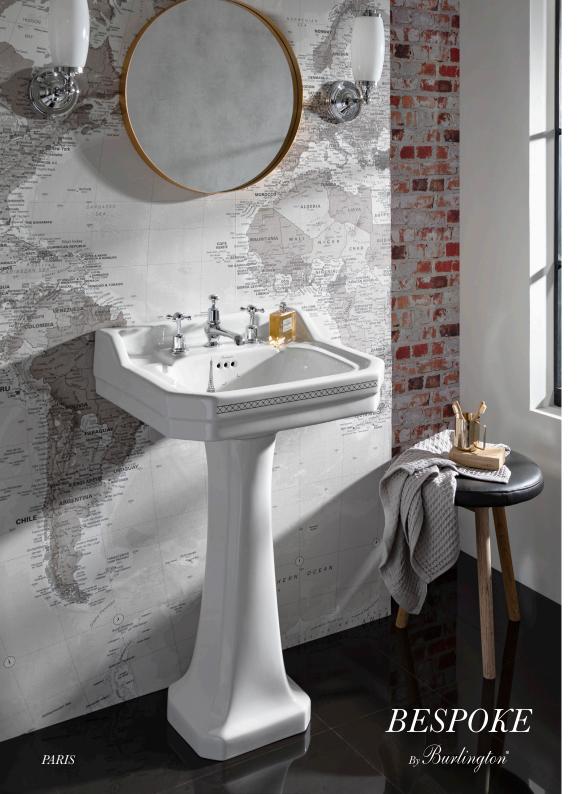

## **PARIS**

Depicting one of the world's most famous landmarks, the Paris Cityscape basin celebrates the Eiffel Tower in hand illustrated beauty. The distinct shape of the historic structure is presented in a bespoke delicate monochrome pattern, reminiscent of its industrial roots.

Edwardian 560 Basin and Standard Pedestal W: 560 D: 470 H: 840

Basin: B4 1TH PAR Ped: P1

Edwardian 610 Basin and Standard Pedestal

W: 610 D: 470 H: 840 Basin: B5 1TH PAR Ped: P1

Edwardian 510 Cloakroom Basin

W: 510 D: 320 H: 265 Basin: B8 2TH PAR B5 and B4 basins available with 1, 2 or 3 tap holes. Simply change the code to 1TH, 2TH or 3TH for your desired option.

Brassware not included.

burlingtonbathrooms.com/bespoke