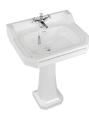

Edwardian 560 Basin and Standard Pedestal

W: 560 D: 470 H: 840 Basin: B4 1TH NYC Ped: P1

Edwardian 610 Basin and Standard Pedestal

W: 610 D: 470 H: 840 Basin: B5 1TH NYC Ped: P1

## Edwardian 510 Cloakroom

W: 510 D: 320 H: 265 Basin: B8 2TH NYC B5 and B4 basins available with 1, 2 or 3 tap holes. Simply change the code to 1TH, 2TH or 3TH for your desired option.

Brassware not included.