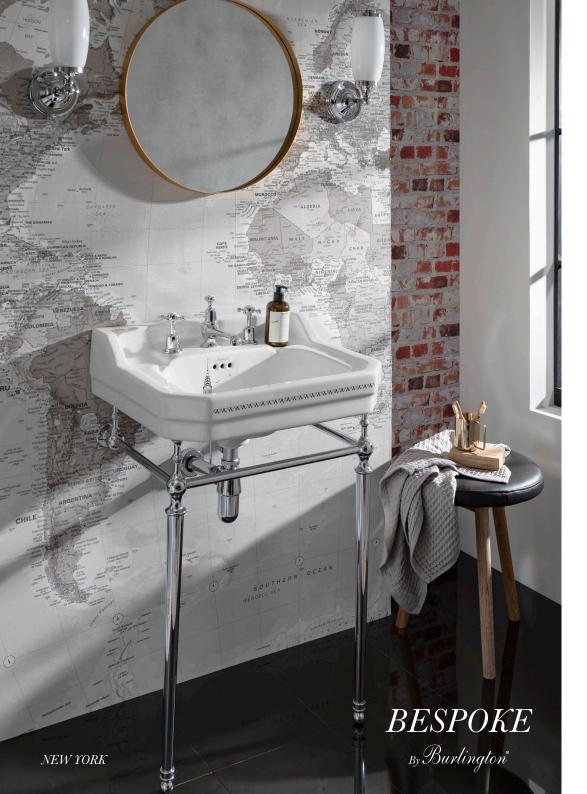

## NEW YORK

An illustration of the instantly recognisable Chrysler building is featured on the bespoke New York design. Completed by a minimalist linear pattern that mirrors the distinctive shape of the building, the New York pattern will bring a hint of city sophistication to any bathroom or cloakroom space.