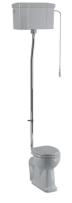

Brassware not included.

Standard High Level WC with Single Flush Cistern

W: 520 D: 670 H: 2300-2380

Pan: P2 GREY Cistern: C28S GREY Flush Pipe: T30 CHR

Note: Ceramic traps and seats are also avaiable in Moon Grey to complete the look.