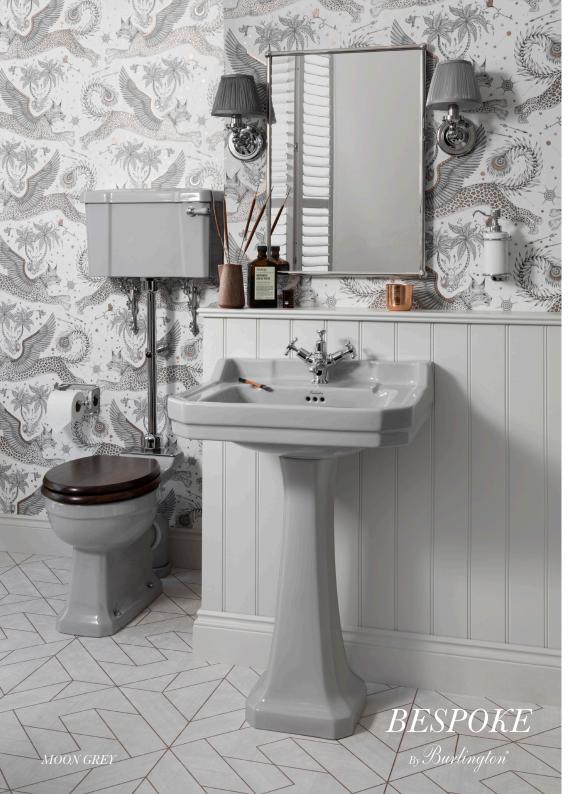

## MOON GREY

Subtle yet distinctive, the Moon Grey ceramics introduce a subtle approach to incorporating colour into the bathroom. A soothing and elegant shade, the sophisticated tones of the soft grey perfectly complement the characteristic shapes of Burlington's Edwardian ceramics, resulting in bathrooms that are as timeless as they are stylish. Whether teamed with period panelling and statement wallpaper or with warm rustic terracotta tones, the classic appeal of Moon Grey is guaranteed to create a bathroom with effortless, traditional charm.

Edwardian 560 Basin and Standard Pedestal

W: 560 D: 470 H: 840 Basin: B4 1TH GREY Ped: P1 GREY

Edwardian 610 Basin and Standard Pedestal

W: 610 D: 470 H: 840 Basin: B5 1TH GREY Ped: P1 GREY

Edwardian 510 Cloakroom