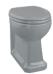

Brassware not included.

Standard High Level WC with Single Flush Cistern

W: 520 D: 670 H: 2300-2380

Pan: P2 GREY Cistern: C28S GREY Flush Pipe: T30 CHR

Note: Ceramic traps and seats are also avaiable in Moon Grey to complete the look.