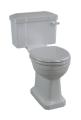

W: 510 D: 320 H: 265 Basin: B8 2TH GREY

Standard CC WC with 520 Lever Cistern

W: 520 D: 730 H: 780 Pan: P5 GREY Cistern: C1 GREY

Back to Wall W: 370 D: 480 H: 420 Pan: P14 GREY

Standard Low Level WC with 520 Lever Cistern