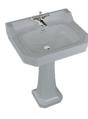

Edwardian 560 Basin and Standard Pedestal

W: 560 D: 470 H: 840 Basin: B4 1TH GREY Ped: P1 GREY

Edwardian 610 Basin and Standard Pedestal

W: 610 D: 470 H: 840 Basin: B5 1TH GREY Ped: P1 GREY

Edwardian 510 Cloakroom