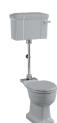

W: 510 D: 320 H: 265 Basin: B8 2TH GREY

Standard CC WC with 520 Lever Cistern

W: 520 D: 730 H: 780 Pan: P5 GREY Cistern: C1 GREY

Back to Wall W: 370 D: 480 H: 420 Pan: P14 GREY

Standard Low Level WC with 520 Lever Cistern

W: 520 D: 740 H: 1075 Ped: P2 GREY Cistern: C1 GREY

Standard Medium Level WC with 520 Lever Cistern

W: 520 D: 4740 H: 1425 Pan: P5 GREY Cistern: C1 GREY Flush Pipe: T33 CHR

B5 and B4 basins available with 1, 2 or 3 tap holes. Simply change the code to 1TH, 2TH or 3TH for your desired option.