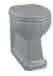

W: 520 D: 740 H: 1075 Ped: P2 GREY Cistern: C1 GREY

Standard Medium Level WC with 520 Lever Cistern

W: 520 D: 4740 H: 1425 Pan: P5 GREY Cistern: C1 GREY Flush Pipe: T33 CHR

B5 and B4 basins available with 1, 2 or 3 tap holes. Simply change the code to 1TH, 2TH or 3TH for your desired option.