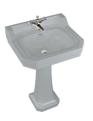

Edwardian 560 Basin and Standard Pedestal

W: 560 D: 470 H: 840 Basin: B4 1TH GREY Ped: P1 GREY

Edwardian 610 Basin and Standard Pedestal

W: 610 D: 470 H: 840 Basin: B5 1TH GREY Ped: P1 GREY

Edwardian 510 Cloakroom