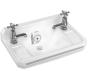

## LONDON

Inspired by the iconic structures that make up the capital's skyline, Big Ben and The London Eye take pride of place on the London Cityscape basin. Quintessentially British, the hand illustrated black and white pattern perfectly complements the traditional shape and design of the basin, delivering a bathroom centrepiece suited to both city and country dwellings alike.



Edwardian 560 Basin and Standard Pedestal W: 560 D: 470 H: 840 Basin: B4 1TH LON

Ped: P1



Edwardian 610 Basin and Standard Pedestal W: 610 D: 470 H: 840

Basin: B5 1TH LON Ped: P1



Edwardian 510 Cloakroom Basin W: 510 D: 320 H: 265



Brassware not included.

Basin: B8 2TH LON



burlingtonbathrooms.com/bespoke