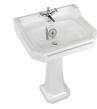

Edwardian 560 Basin and Standard Pedestal W: 560 D: 470 H: 840 Basin: B4 1TH LON

Ped: P1

Edwardian 610 Basin and Standard Pedestal W: 610 D: 470 H: 840

Basin: B5 1TH LON Ped: P1

Edwardian 510 Cloakroom Basin W: 510 D: 320 H: 265