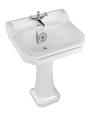

Edwardian 560 Basin and Standard Pedestal W: 560 D: 470 H: 840 Basin: B4 1TH LON

Ped: P1

Edwardian 610 Basin and Standard Pedestal W: 610 D: 470 H: 840

Basin: B5 1TH LON Ped: P1

Edwardian 510 Cloakroom Basin W: 510 D: 320 H: 265