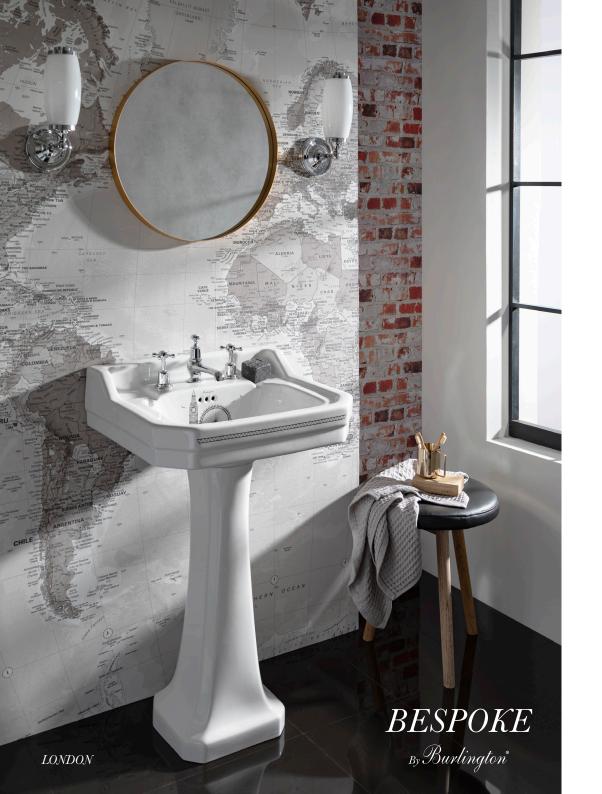

## LONDON

Inspired by the iconic structures that make up the capital's skyline, Big Ben and The London Eye take pride of place on the London Cityscape basin. Quintessentially British, the hand illustrated black and white pattern perfectly complements the traditional shape and design of the basin, delivering a bathroom centrepiece suited to both city and country dwellings alike.

Edwardian 560 Basin and Standard Pedestal W: 560 D: 470 H: 840 Basin: B4 1TH LON

Ped: P1

Edwardian 610 Basin and Standard Pedestal W: 610 D: 470 H: 840

Basin: B5 1TH LON Ped: P1

Edwardian 510 Cloakroom Basin W: 510 D: 320 H: 265