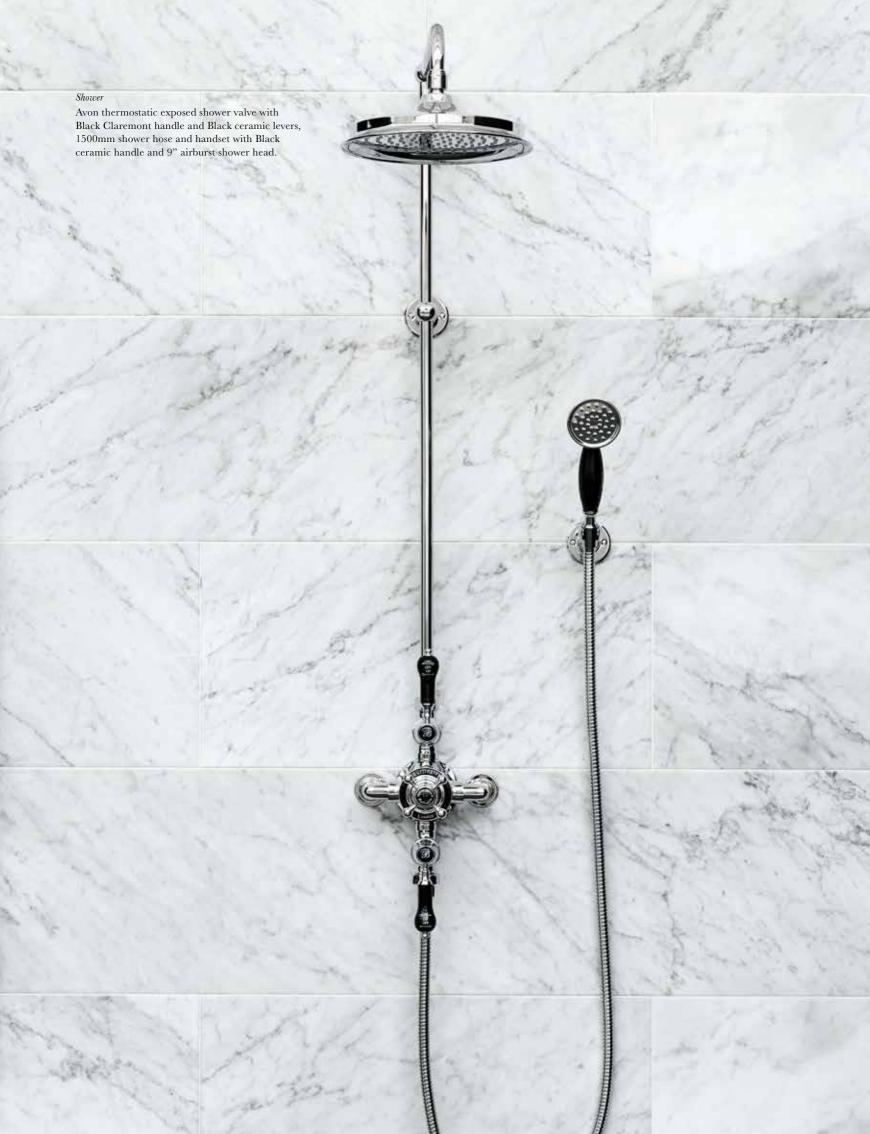

# Simple & Seductive

Burlington showering brassware combines effective elegance with superior function. Choose to accent your Jet bathroom with Black indices and handles for a stylish contrast. Visit burlingtonbathrooms.com or view the main brochure for the extensive range of design styles for both concealed or exposed thermostatic valve options.