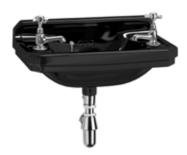

#### SEMI-RECESSED BASIN

Jet 580mm semi-recessed basin

W: 580 D: 470

Basin: B12 1TH JET

B15 basins are available as 1, 2 or 3 tap hole versions. B12 basins are available as 1 or 2 tap hole versions. Simply change the code to 1TH, 2TH or 3TH for your desired option. Brassware not included.