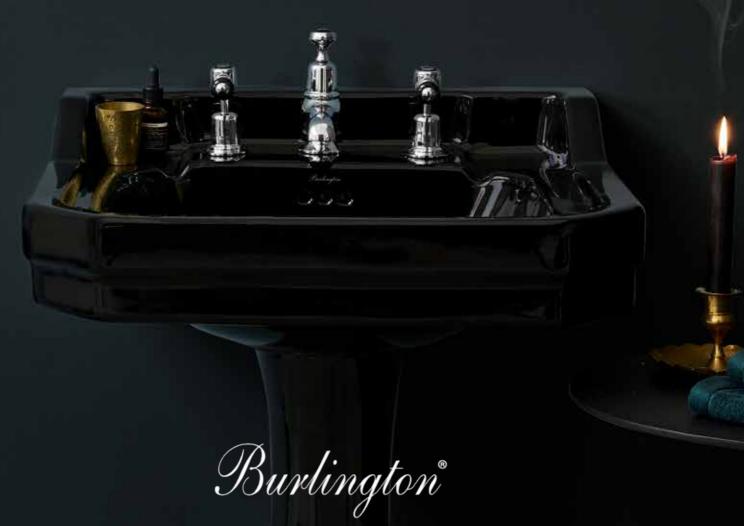

# Jet is the New Black

Dare to be different with ceramic basins and WCs, finished in a lustrous gloss Black, for a versatile yet refined trend statement that refuses to go out of fashion. With basins available in 4 sizes across our distinctive Edwardian and Classic styles, you can select the perfect solution for your space.

# Indulgent Impact

Indulge in the ultimate, unapologetic glamour with high-level WC and large 1200mm Edwardian basins. Pair with any of our seductive rolltop baths with black feet and paint the outside of the bath to match for a consistent striking theme.

## Flawless Function

Jet Black ceramic is both classically timeless and versatile, its monochromatic style will continue to be desirable for years to come, working beautifully with a vast number of colour accents and material choices. Visit burlingtonbathrooms.com or view the main brochure for all options available to complete your Burlington bathroom.