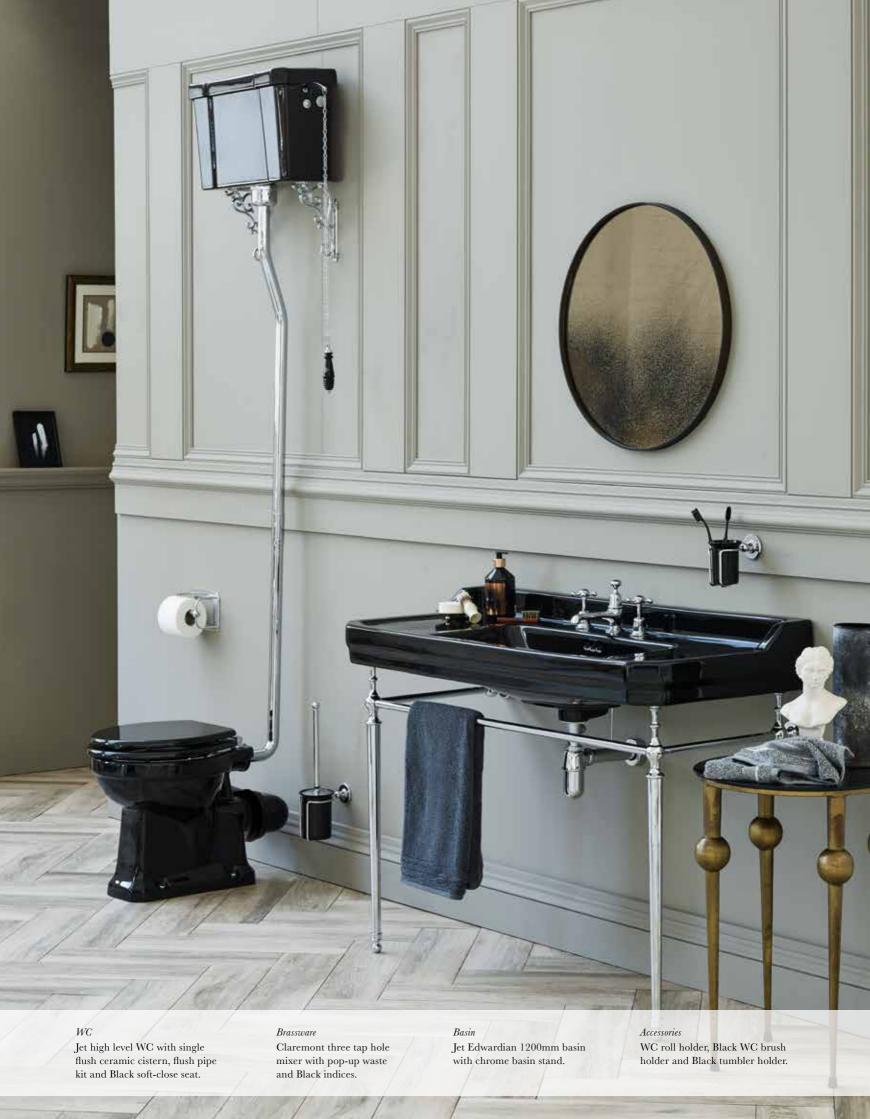

# Indulgent Impact

Indulge in the ultimate, unapologetic glamour with high-level WC and large 1200mm Edwardian basins. Pair with any of our seductive rolltop baths with black feet and paint the outside of the bath to match for a consistent striking theme.

Jet Edwardian 560mm rectangular basin with Jet standard pedestal.

Kensington three tap hole mixer with pop-up waste and Black indices.

Black soap dish

Shower screen 1000mm walk in panel with Black profile (see Crosswater.co.uk for details) See overleaf for shower mixer details.