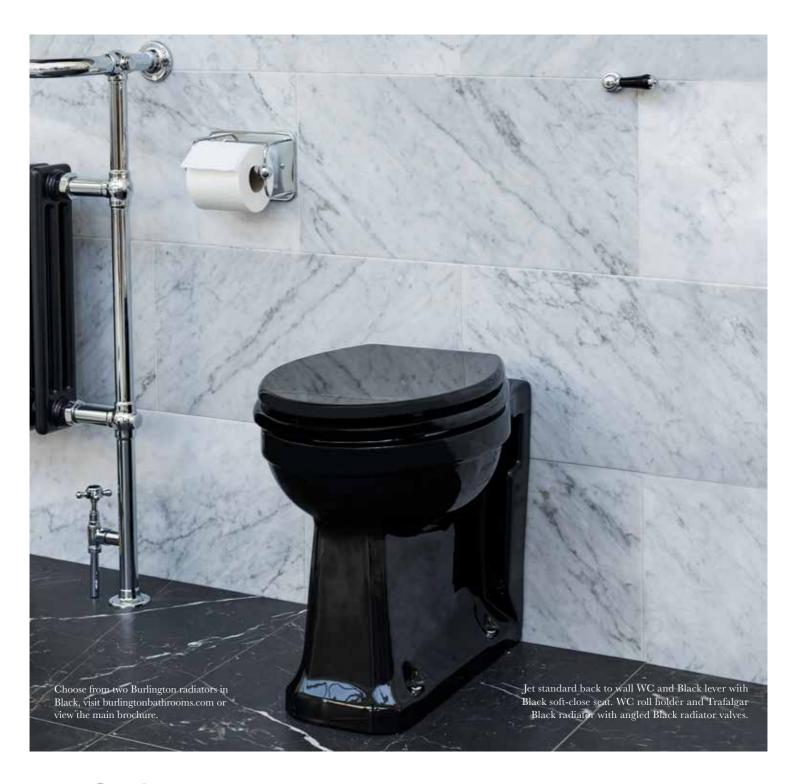

# Indulgent Impact

Indulge in the ultimate, unapologetic glamour with high-level WC and large 1200mm Edwardian basins. Pair with any of our seductive rolltop baths with black feet and paint the outside of the bath to match for a consistent striking theme.

## Flawless Function

Jet Black ceramic is both classically timeless and versatile, its monochromatic style will continue to be desirable for years to come, working beautifully with a vast number of colour accents and material choices. Visit burlingtonbathrooms.com or view the main brochure for all options available to complete your Burlington bathroom.

Jet standard back to wall WC

W: 370 D: 480 H: 420

Pan: P14 JET

With a concealed cistern and Black lever: F6CC BLA

Jet standard high level WC with Black single flush ceramic cistern

W: 520 D: 670 H: 2300-2380