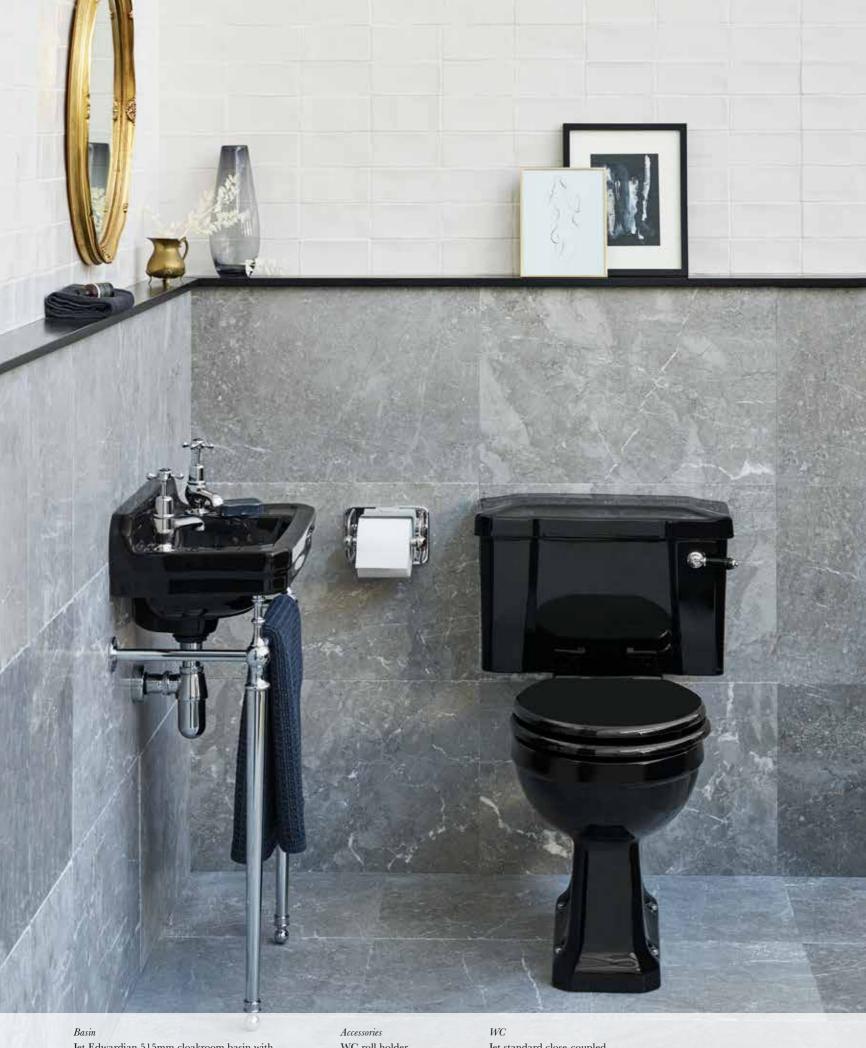

Jet Edwardian 560mm rectangular basin with Jet standard pedestal.

Kensington three tap hole mixer with pop-up waste and Black indices.

Black soap dish

Shower screen 1000mm walk in panel with Black profile (see Crosswater.co.uk for details) See overleaf for shower mixer details.