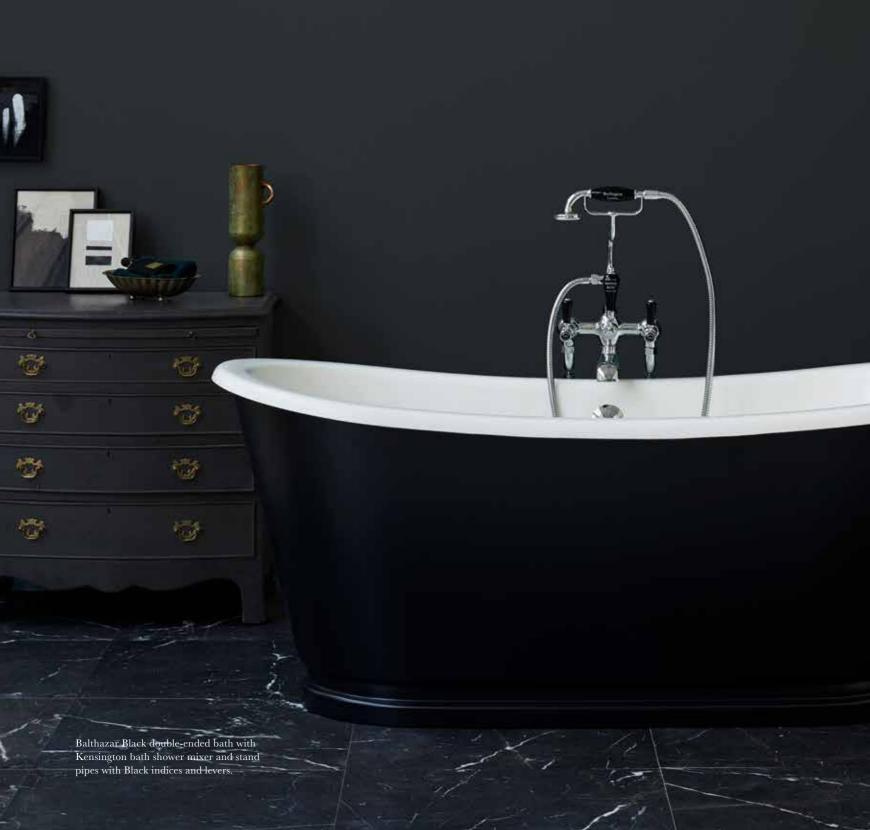

The Balthazar bath with its silky smooth Clearstone interior contrasts with an intense black exterior to provide a stunning centrepiece for your bathroom.