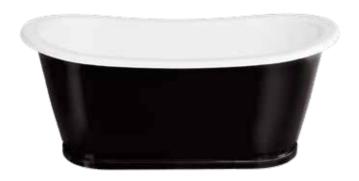

The Balthazar bath with its silky smooth Clearstone interior contrasts with an intense black exterior to provide a stunning centrepiece for your bathroom.

Chrome: L1C White: L1W Black: L1B

All our acrylic baths come in a white exterior finish and can be painted in any colour you choose. The exterior can be primed and painted in any colour you choose. This example is painted in RAL classic signal Black. Please seek advice from the paint manufacturer for suitable primers and processes.