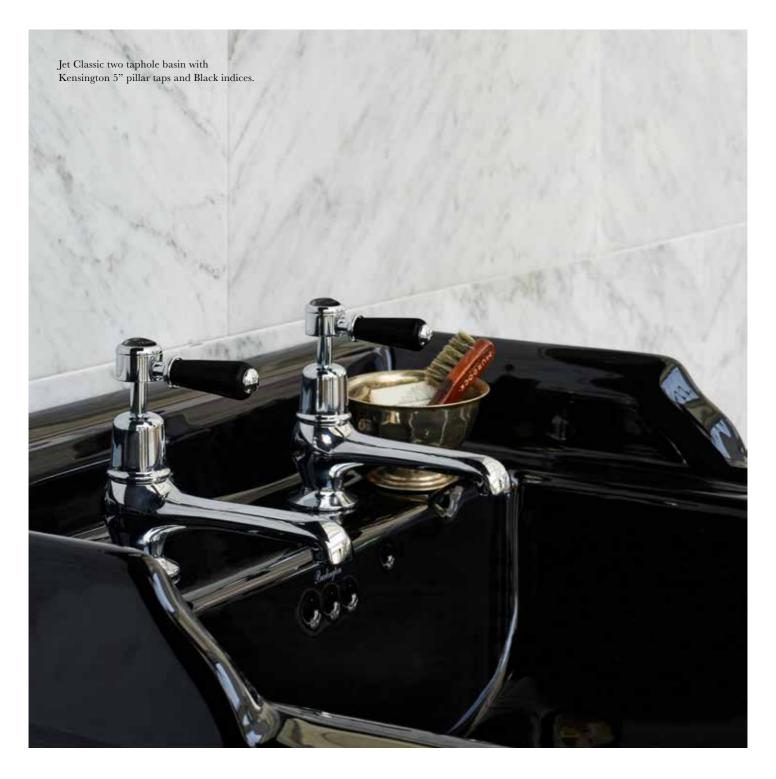

## **BRASSWARE**

Burlington brassware can be customised with a choice of 4 tap heads: Claremont, Birkenhead, Anglesey and Kensington. Each of these tap head are available with Black ceramic indices to match perfectly.

Birkenhead

Anglesey

Kensington

Simply add BLA to your brassware code. When ordering your taps add the correct code to the start of the tap code. Claremont add CL, Birkenhead add BI, Anglesey add AN and Kensington add KE and add BLA to the end of your code to spec Black indices and, handles Black Kensington.