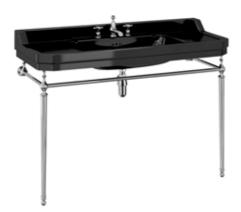

W: 1200 D: 510 H: 860

Basin: B19 3TH JET Pedestal: P6 JET

Jet Edwardian 560mm rectangular basin shown with chrome washstand

W: 560 D: 470 H: 845

Basin: B4 3TH JET Stand: T22A CHR

Jet Edwardian 1200mm rectangular basin shown with chrome washstand

W: 1200 D: 510 H: 845

Basin: B19 3TH JET Stand: T51 CHR

B4 basins are available as 1, 2 or 3 tap hole versions. B19 basins are available as 3 tap hole only. B8 basins are available as 2 tap hole only. Simply change the code to 1TH, 2TH or 3TH for your desired option. Brassware not included.