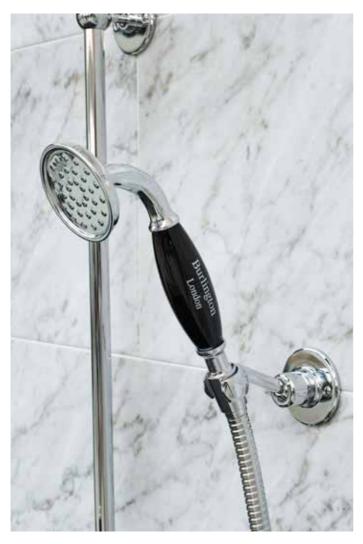

# Simple & Seductive

Burlington showering brassware combines effective elegance with superior function. Choose to accent your Jet bathroom with Black indices and handles for a stylish contrast. Visit burlingtonbathrooms.com or view the main brochure for the extensive range of design styles for both concealed or exposed thermostatic valve options.