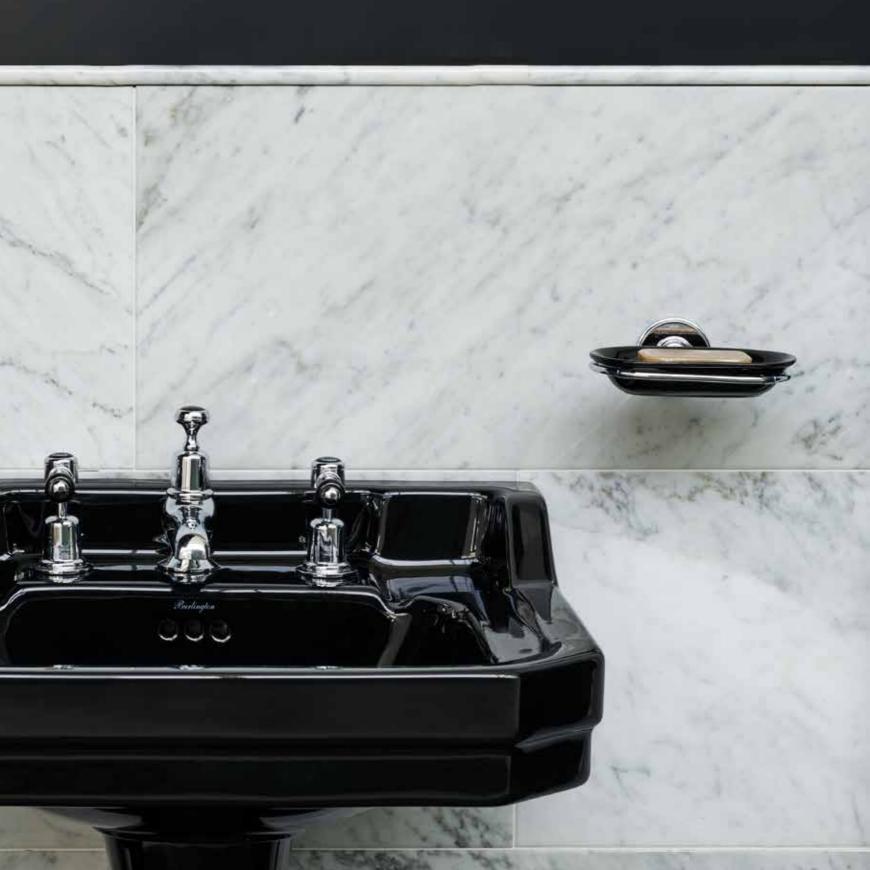

Jet Edwardian 560mm rectangular basin with Jet standard pedestal.

Kensington three tap hole mixer with pop-up waste and Black indices.

Black soap dish

Shower screen 1000mm walk in panel with Black profile (see Crosswater.co.uk for details) See overleaf for shower mixer details.

## **ACCESSORIES**

Our Black accessories are the perfect finishing touch and work beautifully with our Jet collection. Choose from a soap dish, tumbler holder or WC brush holder.

For the full range of brassware, showering, radiators and accessories, visit burlingtonbathrooms.com or view the main brochure.

Black Soap dish A1 CHR BLA

Black Tumbler holder A2 CHR BLA

Black WC brush holder A8 CHR BLA

Visit burlingtonbathrooms.com or view the main brochure *for more details*.