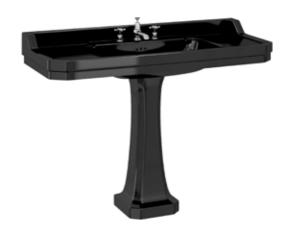

#### CLASSIC RECTANGULAR BASINS

Jet Classic 650mm rectangular basin shown with Jet classic pedestal

W: 650 D: 575 H: 860 Basin: B15 1TH IET

Basin: B15 1TH JET Pedestal: P6 JET

Jet Classic 650mm rectangular basin shown with chrome washstand

#### EDWARDIAN BASINS

Jet Edwardian 560mm rectangular basin shown with Jet standard pedestal

W: 560 D: 470 H: 840

Basin: B4 3TH JET Pedestal: P1 JET

Jet Edwardian 1200mm rectangular basin shown with Jet classic pedestal