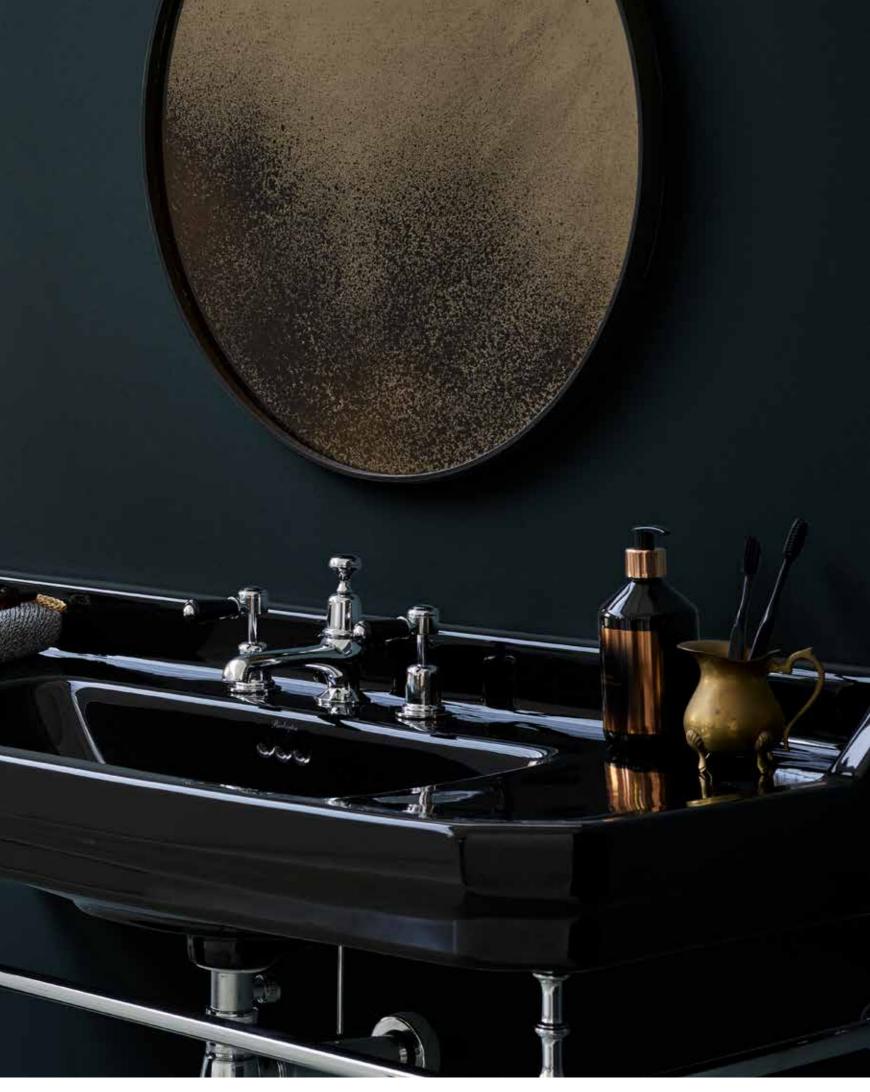

## Flawless Function

Jet Black ceramic is both classically timeless and versatile, its monochromatic style will continue to be desirable for years to come, working beautifully with a vast number of colour accents and material choices. Visit burlingtonbathrooms.com or view the main brochure for all options available to complete your Burlington bathroom.

# Simple & Seductive

Burlington showering brassware combines effective elegance with superior function. Choose to accent your Jet bathroom with Black indices and handles for a stylish contrast. Visit burlingtonbathrooms.com or view the main brochure for the extensive range of design styles for both concealed or exposed thermostatic valve options.