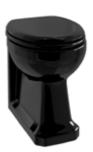

## WCs

Jet standard close-coupled WC with 520mm Black lever cistern

W: 520 D: 730 H: 780

Pan: P5 JET Cistern: C1 JET

Jet standard medium level WC with 520mm Black lever cistern

W: 520 D: 740 H: 1425

Pan: P5 JET Cistern: C1 JET Flush pipe: T33 CHR

Jet standard back to wall WC

W: 370 D: 480 H: 420

Pan: P14 JET

With a concealed cistern and Black lever: F6CC BLA

Jet standard high level WC with Black single flush ceramic cistern

W: 520 D: 670 H: 2300-2380