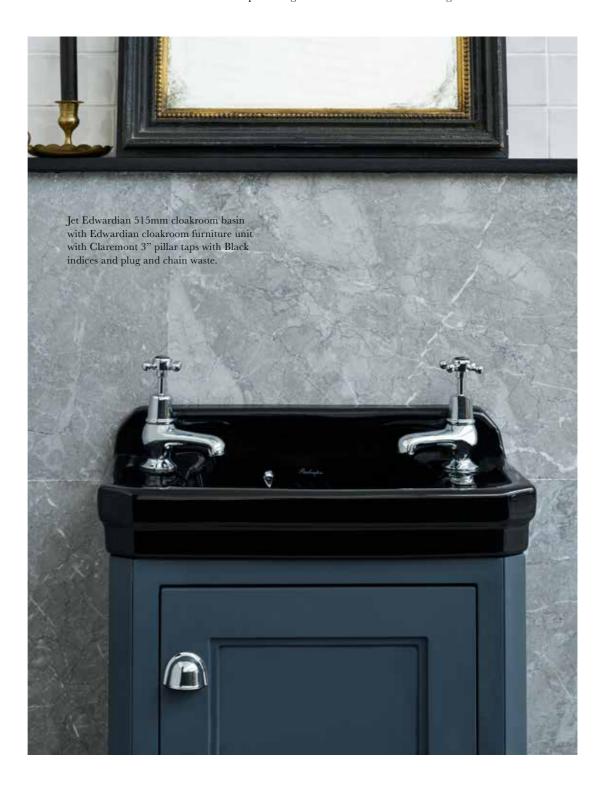

# Captivating Cloakrooms

The Edwardian cloakroom basin is the ideal solution for smaller spaces where lavish finishes enhance the feel of a small space. Suitable for wall mounted installations or with a chrome stand which removes the need for a towel holder. The cloakroom furniture unit shown below is supplied ready to be painted in your chosen colour to further accentuate your interior style whilst providing additional and essential storage.

Jet Edwardian 515mm cloakroom basin with chrome washstand and Claremont 3" pillar taps with Black indices and plug and chain waste.

WC roll holder in chrome

Jet standard close-coupled WC with 520mm lever cistern and Black soft-close seat.