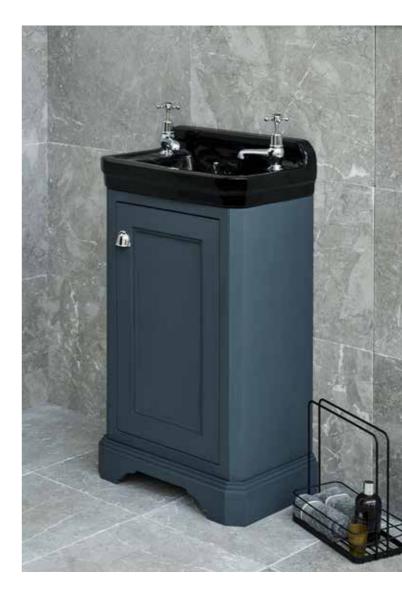

# Captivating Cloakrooms

The Edwardian cloakroom basin is the ideal solution for smaller spaces where lavish finishes enhance the feel of a small space. Suitable for wall mounted installations or with a chrome stand which removes the need for a towel holder. The cloakroom furniture unit shown below is supplied ready to be painted in your chosen colour to further accentuate your interior style whilst providing additional and essential storage.

#### **FURNITURE**

Our Matt White furniture is supplied ready for you to paint, so you can transform your entire bathroom into your individual colour scheme. We recommend using a water based primer before an egg shell paint finish for the best effect.

Pair your Jet basin with a dark and indulgent colour for a truly striking look in your bathroom.

Our furniture range is available in 510mm, 560mm and 650mm widths.

For the full range of Burlington furniture visit burlington bathrooms.com or view the main brochure.