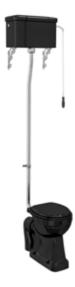

## WCs

Jet standard close-coupled WC with 520mm Black lever cistern

W: 520 D: 730 H: 780

Pan: P5 JET Cistern: C1 JET

Jet standard medium level WC with 520mm Black lever cistern

W: 520 D: 740 H: 1425

Pan: P5 JET Cistern: C1 JET Flush pipe: T33 CHR

Jet standard back to wall WC

W: 370 D: 480 H: 420

Pan: P14 JET

With a concealed cistern and Black lever: F6CC BLA

Jet standard high level WC with Black single flush ceramic cistern

W: 520 D: 670 H: 2300-2380

Pan: P2 JET Cistern: C28S JET Flush Pipe: T30 CHR

Jet ceramic trap Code: C26 JET

Jet ceramic straight trap Code: C29 JET