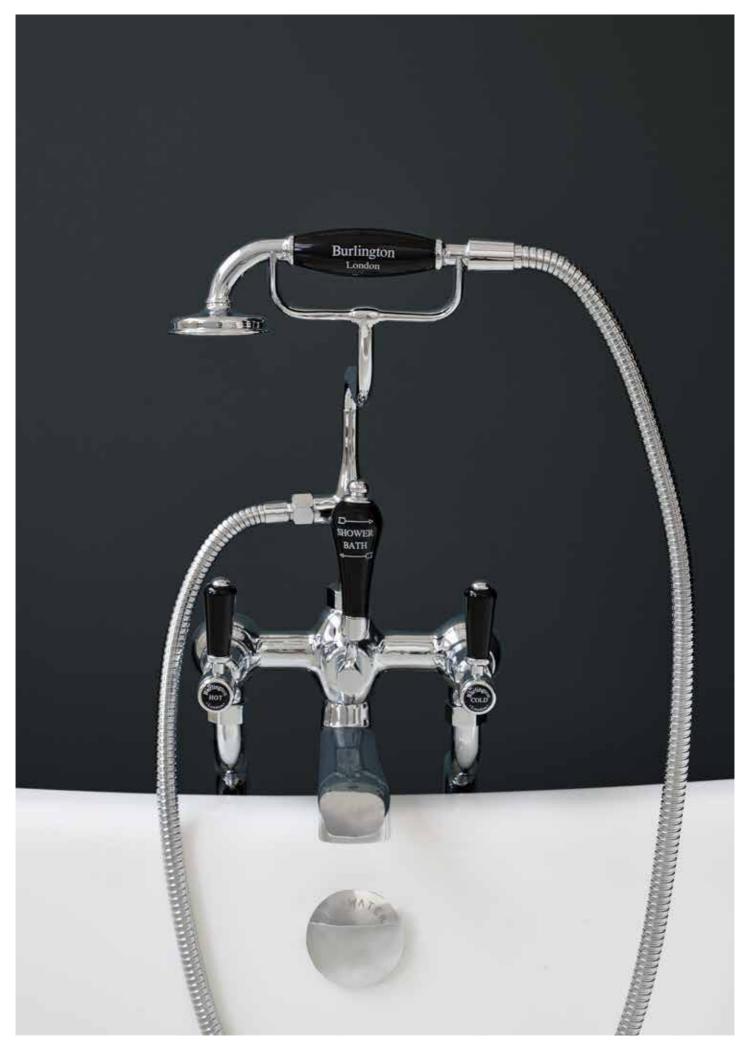

## **BRASSWARE**

Burlington brassware can be customised with a choice of 4 tap heads: Claremont, Birkenhead, Anglesey and Kensington. Each of these tap head are available with Black ceramic indices to match perfectly.

Birkenhead

Anglesey

Kensington

Simply add BLA to your brassware code. When ordering your taps add the correct code to the start of the tap code. Claremont add CL, Birkenhead add BI, Anglesey add AN and Kensington add KE and add BLA to the end of your code to spec Black indices and, handles Black Kensington.