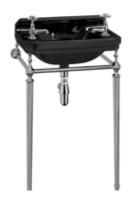

# Captivating Cloakrooms

The Edwardian cloakroom basin is the ideal solution for smaller spaces where lavish finishes enhance the feel of a small space. Suitable for wall mounted installations or with a chrome stand which removes the need for a towel holder. The cloakroom furniture unit shown below is supplied ready to be painted in your chosen colour to further accentuate your interior style whilst providing additional and essential storage.

Jet Edwardian 515mm cloakroom basin with chrome washstand and Claremont 3" pillar taps with Black indices and plug and chain waste.

WC roll holder in chrome

Jet standard close-coupled WC with 520mm lever cistern and Black soft-close seat.