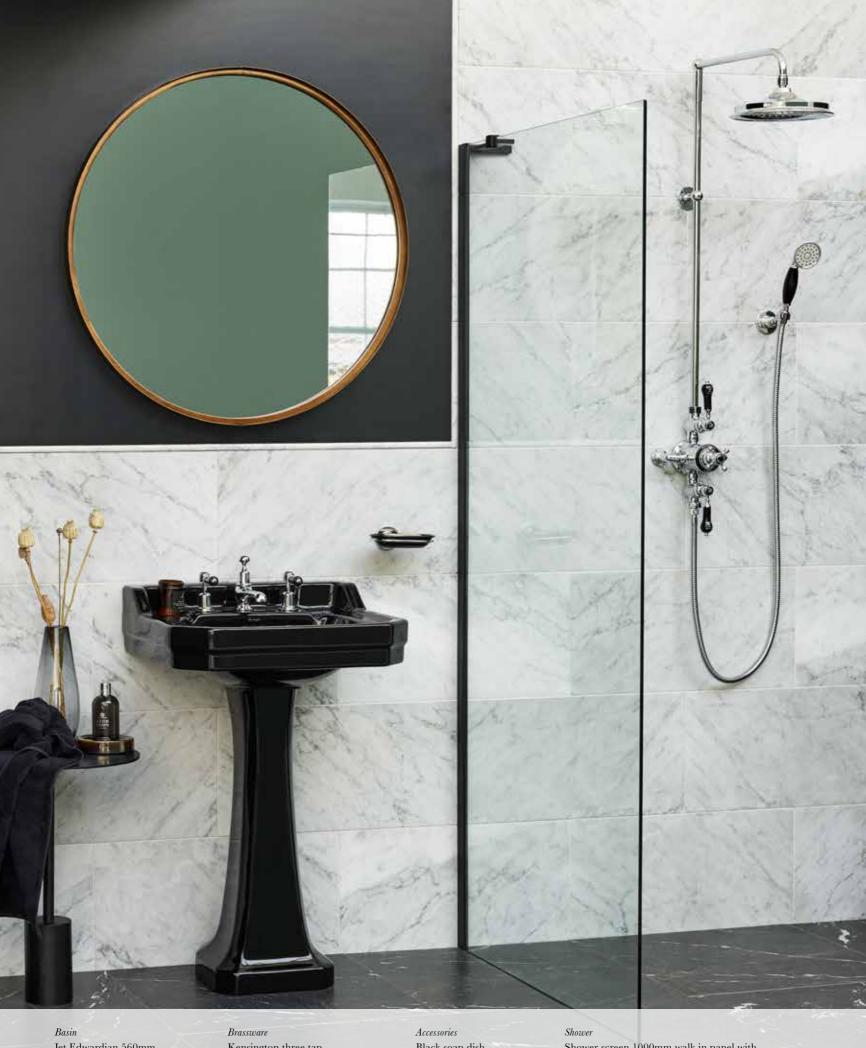

# Simple & Seductive

Burlington showering brassware combines effective elegance with superior function. Choose to accent your Jet bathroom with Black indices and handles for a stylish contrast. Visit burlingtonbathrooms.com or view the main brochure for the extensive range of design styles for both concealed or exposed thermostatic valve options.