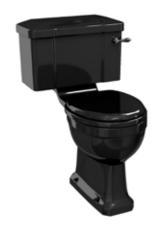

## WCs

Jet standard close-coupled WC with 520mm Black lever cistern

W: 520 D: 730 H: 780

Pan: P5 JET Cistern: C1 JET

Jet standard medium level WC with 520mm Black lever cistern

W: 520 D: 740 H: 1425

Pan: P5 JET Cistern: C1 JET Flush pipe: T33 CHR

Jet standard back to wall WC

W: 370 D: 480 H: 420

Pan: P14 JET

With a concealed cistern and Black lever: F6CC BLA

Jet standard high level WC with Black single flush ceramic cistern

W: 520 D: 670 H: 2300-2380