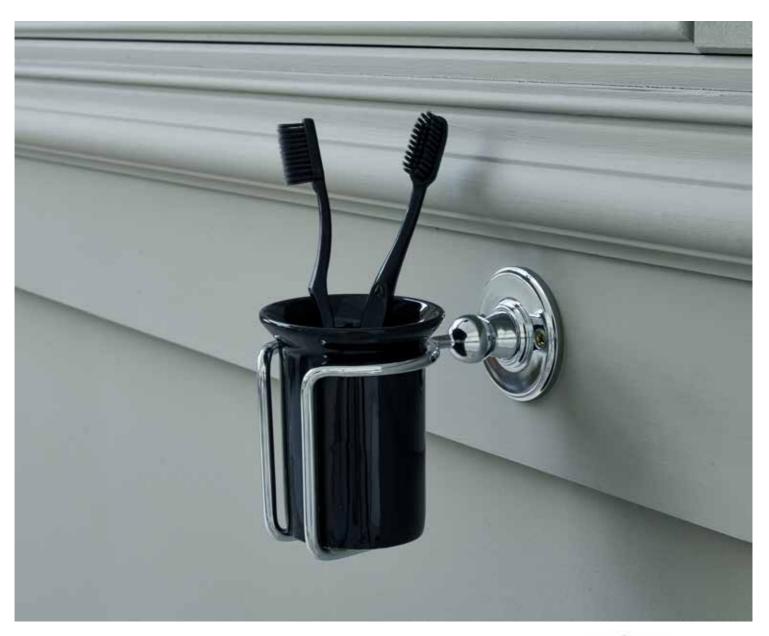

## **ACCESSORIES**

Our Black accessories are the perfect finishing touch and work beautifully with our Jet collection. Choose from a soap dish, tumbler holder or WC brush holder.

For the full range of brassware, showering, radiators and accessories, visit burlingtonbathrooms.com or view the main brochure.

Black Soap dish A1 CHR BLA

Black Tumbler holder A2 CHR BLA

Black WC brush holder A8 CHR BLA

Visit burlingtonbathrooms.com or view the main brochure *for more details*.