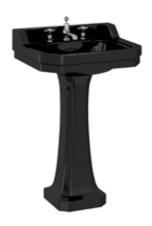

#### EDWARDIAN BASINS

Jet Edwardian 560mm rectangular basin shown with Jet standard pedestal

W: 560 D: 470 H: 840

Basin: B4 3TH JET Pedestal: P1 JET

Jet Edwardian 1200mm rectangular basin shown with Jet classic pedestal