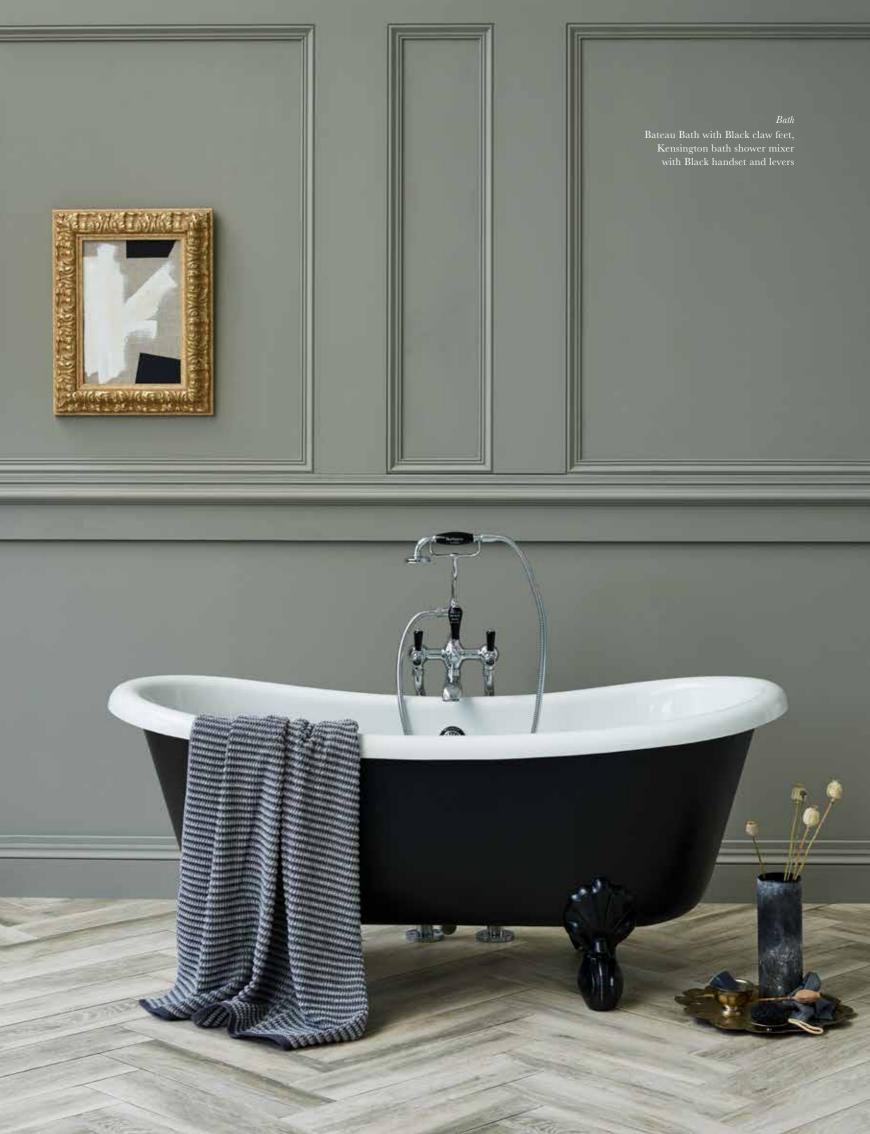

# Indulgent Impact

Indulge in the ultimate, unapologetic glamour with high-level WC and large 1200mm Edwardian basins. Pair with any of our seductive rolltop baths with black feet and paint the outside of the bath to match for a consistent striking theme.

Jet Edwardian 560mm rectangular basin with Jet standard pedestal.

Kensington three tap hole mixer with pop-up waste and Black indices.

Black soap dish

Shower screen 1000mm walk in panel with Black profile (see Crosswater.co.uk for details) See overleaf for shower mixer details.

The Balthazar bath with its silky smooth Clearstone interior contrasts with an intense black exterior to provide a stunning centrepiece for your bathroom.