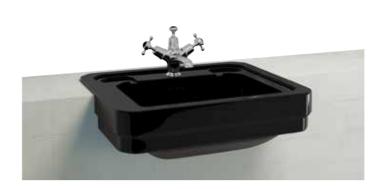

Jet Edwardian 515mm cloakroom basin

W: 515 D: 308 Basin: B8 2TH JET

Jet Edwardian 515mm cloakroom basin shown with chrome washstand

W: 515 D: 308 H: 825

Basin: B8 2TH JET Stand: T21A CHR