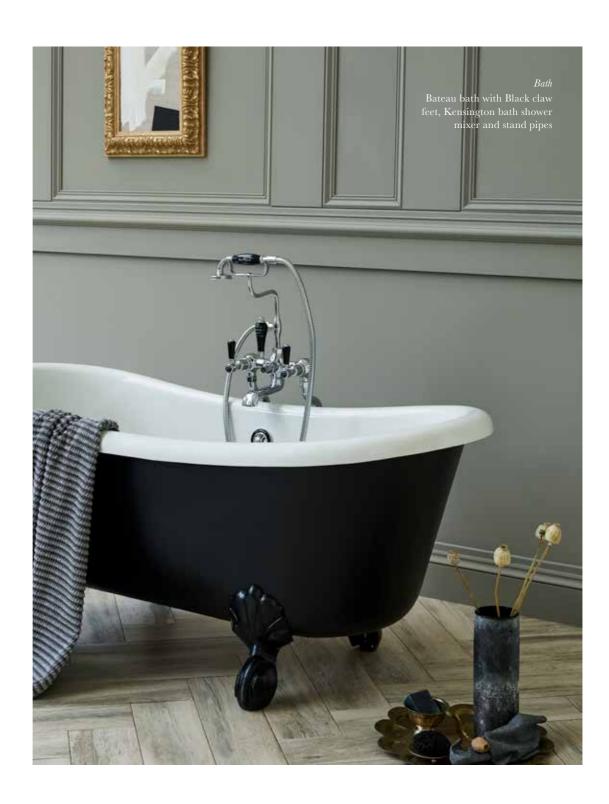

# Indulgent Impact

Indulge in the ultimate, unapologetic glamour with high-level WC and large 1200mm Edwardian basins. Pair with any of our seductive rolltop baths with black feet and paint the outside of the bath to match for a consistent striking theme.

The Balthazar bath with its silky smooth Clearstone interior contrasts with an intense black exterior to provide a stunning centrepiece for your bathroom.

Chrome: L1C White: L1W Black: L1B

All our acrylic baths come in a white exterior finish and can be painted in any colour you choose. The exterior can be primed and painted in any colour you choose. This example is painted in RAL classic signal Black. Please seek advice from the paint manufacturer for suitable primers and processes.