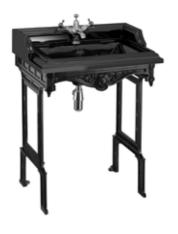

#### EDWARDIAN BASINS

Jet Edwardian 560mm rectangular basin shown with Jet standard pedestal

W: 560 D: 470 H: 840

Basin: B4 3TH JET Pedestal: P1 JET

Jet Edwardian 1200mm rectangular basin shown with Jet classic pedestal

W: 1200 D: 510 H: 860

Basin: B19 3TH JET Pedestal: P6 JET

Jet Edwardian 560mm rectangular basin shown with chrome washstand

W: 560 D: 470 H: 845

Basin: B4 3TH JET Stand: T22A CHR

Jet Edwardian 1200mm rectangular basin shown with chrome washstand