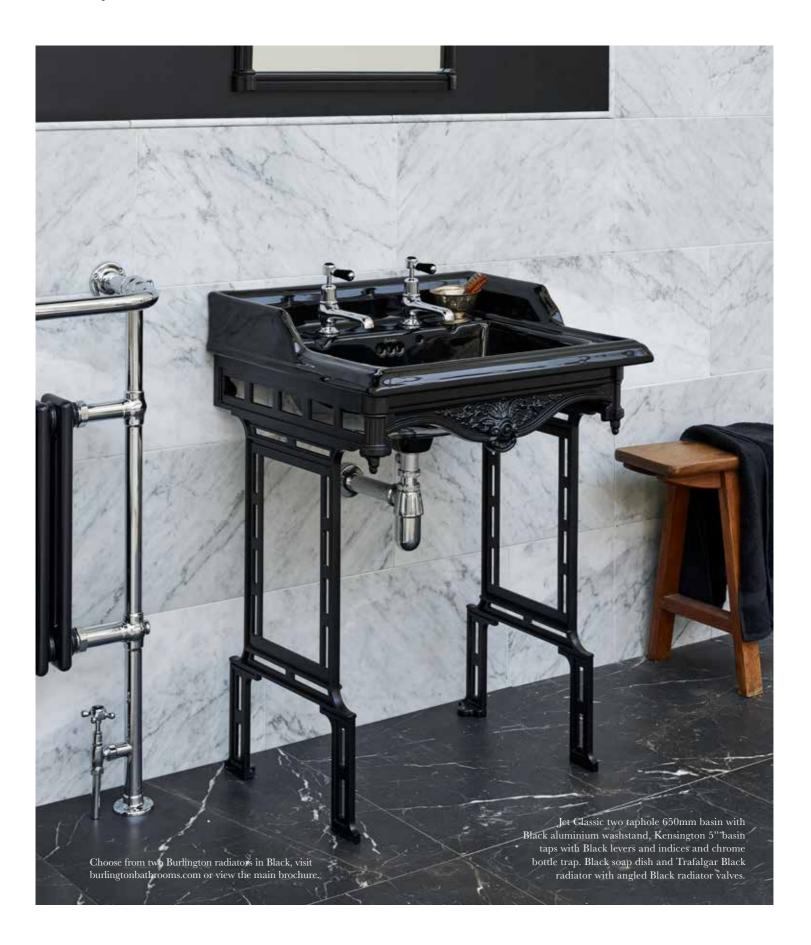

# Indulgent Impact

Indulge in the ultimate, unapologetic glamour with high-level WC and large 1200mm Edwardian basins. Pair with any of our seductive rolltop baths with black feet and paint the outside of the bath to match for a consistent striking theme.