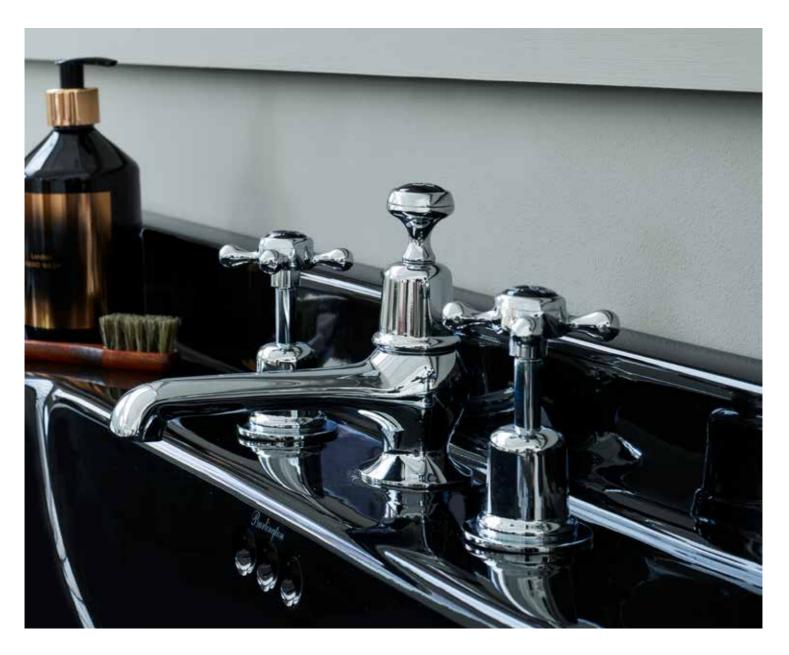

## **BRASSWARE**

Burlington brassware can be customised with a choice of 4 tap heads: Claremont, Birkenhead, Anglesey and Kensington. Each of these tap head are available with Black ceramic indices to match perfectly.

Birkenhead

Anglesey

Kensington

Simply add BLA to your brassware code. When ordering your taps add the correct code to the start of the tap code. Claremont add CL, Birkenhead add BI, Anglesey add AN and Kensington add KE and add BLA to the end of your code to spec Black indices and, handles Black Kensington.