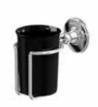

## **ACCESSORIES**

Our Black accessories are the perfect finishing touch and work beautifully with our Jet collection. Choose from a soap dish, tumbler holder or WC brush holder.

For the full range of brassware, showering, radiators and accessories, visit burlingtonbathrooms.com or view the main brochure.

Black Soap dish A1 CHR BLA

Black Tumbler holder A2 CHR BLA

Black WC brush holder A8 CHR BLA

Visit burlingtonbathrooms.com or view the main brochure *for more details*.