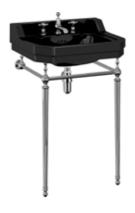

Jet Edwardian 515mm cloakroom basin

W: 515 D: 308 Basin: B8 2TH JET

Jet Edwardian 515mm cloakroom basin shown with chrome washstand

W: 515 D: 308 H: 825

Basin: B8 2TH JET Stand: T21A CHR