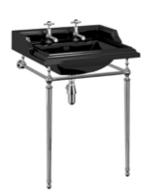

#### CLASSIC RECTANGULAR BASINS

Jet Classic 650mm rectangular basin shown with Jet classic pedestal

W: 650 D: 575 H: 860 Basin: B15 1TH IET

Basin: B15 1TH JET Pedestal: P6 JET

Jet Classic 650mm rectangular basin shown with chrome washstand

W: 650 D: 575 H: 860 Basin: B15 1TH JET Stand: T49A CHR

Jet Classic 650mm rectangular basin shown with Black aluminium washstand

W: 650 D: 575 H: 860 Basin: B15 1TH JET Washstand: T48 BLA