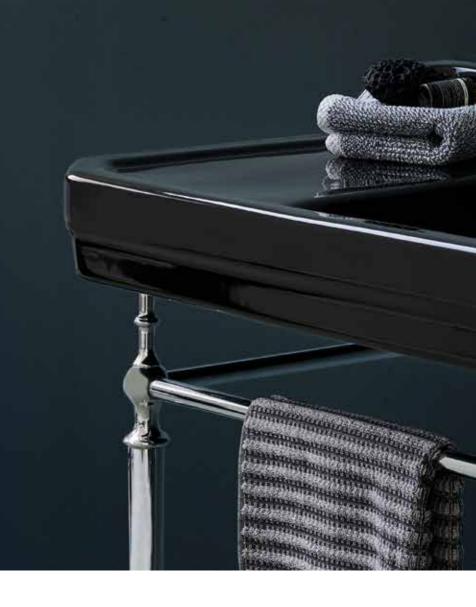

#### **FURNITURE**

Our Matt White furniture is supplied ready for you to paint, so you can transform your entire bathroom into your individual colour scheme. We recommend using a water based primer before an egg shell paint finish for the best effect.

Pair your Jet basin with a dark and indulgent colour for a truly striking look in your bathroom.

Our furniture range is available in 510mm, 560mm and 650mm widths.

For the full range of Burlington furniture visit burlington bathrooms.com or view the main brochure.