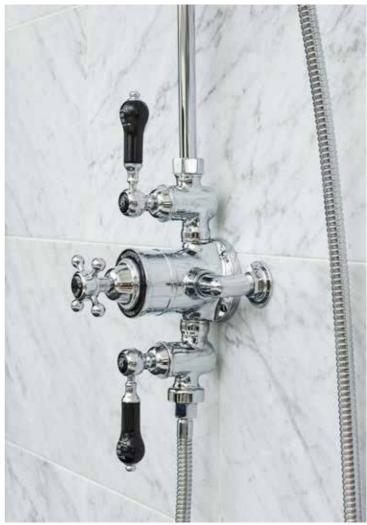

# Simple & Seductive

Burlington showering brassware combines effective elegance with superior function. Choose to accent your Jet bathroom with Black indices and handles for a stylish contrast. Visit burlingtonbathrooms.com or view the main brochure for the extensive range of design styles for both concealed or exposed thermostatic valve options.