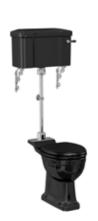

## WCs

Jet standard close-coupled WC with 520mm Black lever cistern

W: 520 D: 730 H: 780

Pan: P5 JET Cistern: C1 JET

Jet standard medium level WC with 520mm Black lever cistern

W: 520 D: 740 H: 1425

Pan: P5 JET Cistern: C1 JET Flush pipe: T33 CHR