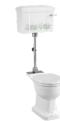

Standard CC WC with 520 Lever Cistern

W: 520 D: 730 H: 780 Pan: P5 MEAD Cistern: C1 MEAD

Standard Low Level WC

with 520 Lever Cistern

W: 520 D: 740 H: 1075

Ped: P2 MEAD

Cistern: C1 MEAD