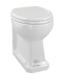

## Back to Wall

Pan: P5 MEAD Flush Pipe: T33 CHR

W: 370 D: 480 H: 420 Pan: P14 MEAD

Standard Medium Level WC with 520 Lever Cistern

W: 520 D: 4740 H: 1425 Cistern: C1 MEAD

Standard High Level WC with Single Flush Cistern