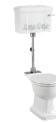

Standard CC WC with 520 Lever Cistern

W: 520 D: 730 H: 780 Pan: P5 MEAD Cistern: C1 MEAD

Standard Low Level WC

with 520 Lever Cistern

W: 520 D: 740 H: 1075

Ped: P2 MEAD

Cistern: C1 MEAD