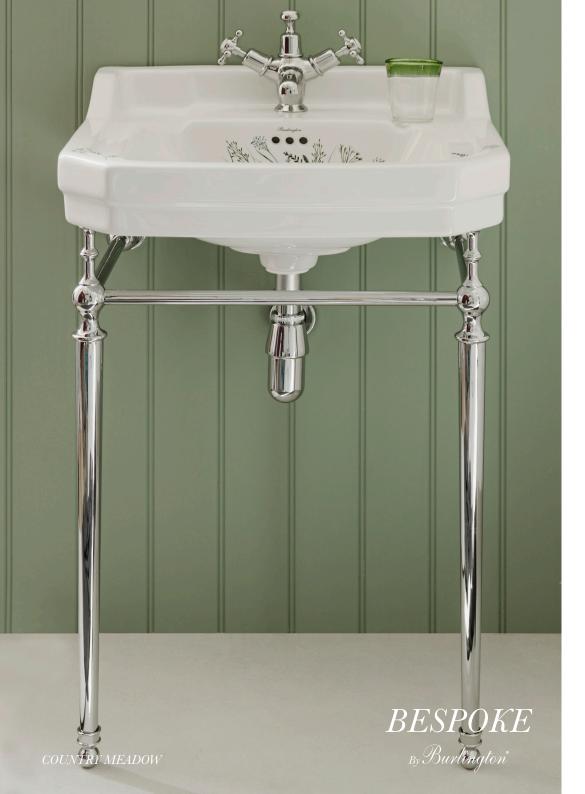

## COUNTRY MEADOW

Soft blues, greens and neutral greys combine harmoniously in the Country Meadow design. Instilling a freshness with a botanical style, the details and intricacies of the design complement the classic shapes of the Edwardian basin design with a nod to the subtle design on the base of the WC, bringing a gentle hint of nature inspired beauty into the bathroom.

Edwardian 560 Basin and Standard Pedestal

W: 560 D: 470 H: 840 Basin: B4 1TH MEAD Ped: P1 MEAD

Edwardian 610 Basin and Standard Pedestal

W: 610 D: 470 H: 840 Basin: B5 1TH MEAD Ped: P1 MEAD