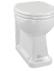

## Back to Wall

Pan: P5 MEAD Flush Pipe: T33 CHR

W: 370 D: 480 H: 420 Pan: P14 MEAD

Standard Medium Level WC with 520 Lever Cistern

W: 520 D: 4740 H: 1425 Cistern: C1 MEAD

Standard High Level WC with Single Flush Cistern