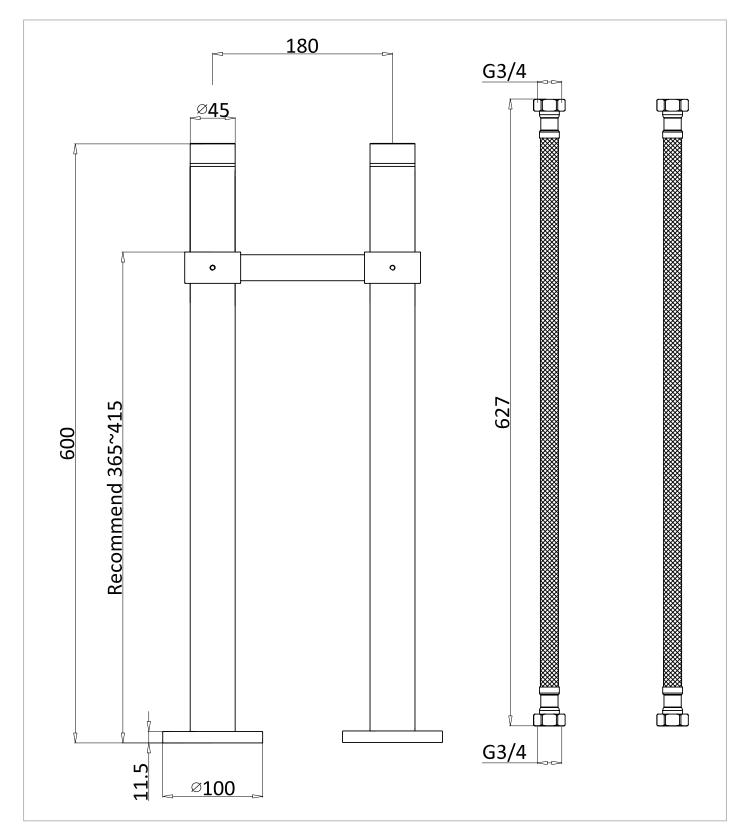

### **TECHNICAL DIMENSIONS**

Dimensions in mm unless otherwise specified. Tolerances (per material type) apply.

Burlington