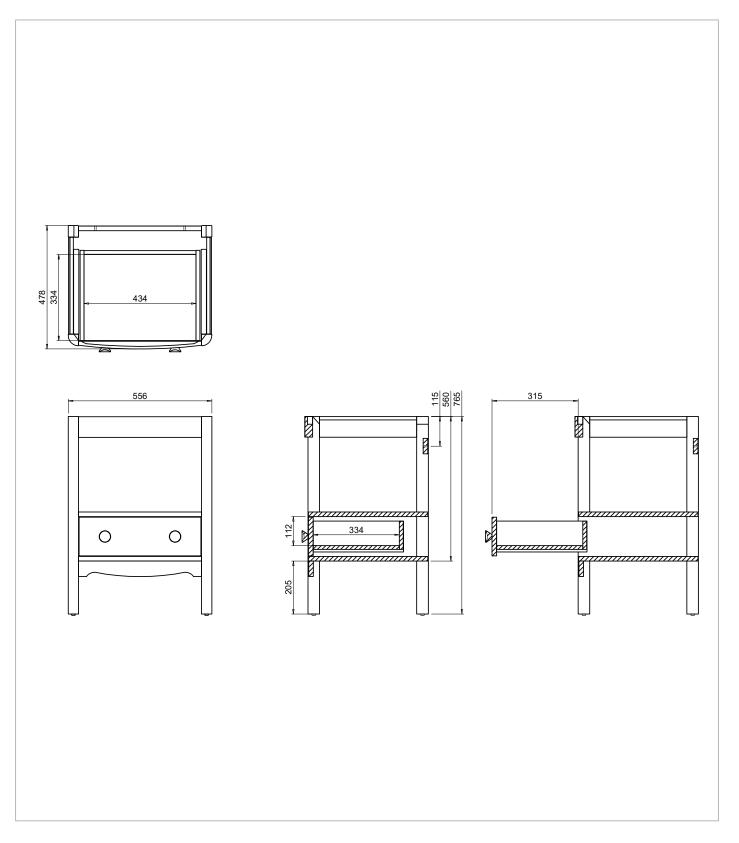

## DESCRIPTION

Guild Floor Standing Vanity 620mm Carlyle Green c/w handles

| CATEGORY              | Furniture      | COLOUR CODE / REFERENCE | NCS S6020-G70Y   |
|-----------------------|----------------|-------------------------|------------------|
| WARRANTY DETAILS      | 10 Years       | DRAWER BOX              | MDF              |
| COLOUR                | Carlyle Green  | DRAWER RUNNERS          | DTC / SS10C350H1 |
| FINISH APPLICATION    | Lacquered      | DRAWER EXTENSION        | Full extension   |
| PRIMARY MATERIAL      | MDF            | DRAWER ADJUSTMENT       | 2 way adjustment |
| INSTALL TYPE          | Floor Standing | WALL HANGERS            | No               |
| PRODUCT WIDTH MM      | 556            | ADJUSTABLE FEET         | Yes              |
| PRODUCT HEIGHT MM     | 765            | DRAWER CAPACITY         | 15 kgs           |
| PRODUCT DEPTH MM      | 478            | DRAWER OPERATION        | Soft close       |
| PRODUCT NET WEIGHT KG | 24.5           |                         |                  |
| STANDARDS             | EN14749:2016   |                         |                  |

## **TECHNICAL DIMENSIONS**

Dimensions in mm unless otherwise specified. Tolerances (per material type) apply.

Burlington