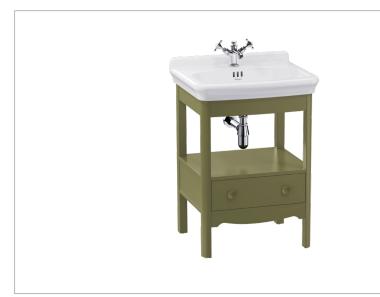

## DESCRIPTION

Guild Floor Standing Vanity 620mm Carlyle Green c/w handles

| CATEGORY              | Furniture      | COLOUR CODE / REFERENCE | NCS S6020-G70Y   |
|-----------------------|----------------|-------------------------|------------------|
| WARRANTY DETAILS      | 10 Years       | DRAWER BOX              | MDF              |
| COLOUR                | Carlyle Green  | DRAWER RUNNERS          | DTC / SS10C350H1 |
| FINISH APPLICATION    | Lacquered      | DRAWER EXTENSION        | Full extension   |
| PRIMARY MATERIAL      | MDF            | DRAWER ADJUSTMENT       | 2 way adjustment |
| INSTALL TYPE          | Floor Standing | WALL HANGERS            | No               |
| PRODUCT WIDTH MM      | 556            | ADJUSTABLE FEET         | Yes              |
| PRODUCT HEIGHT MM     | 765            | DRAWER CAPACITY         | 15 kgs           |
| PRODUCT DEPTH MM      | 478            | DRAWER OPERATION        | Soft close       |
| PRODUCT NET WEIGHT KG | 24.5           |                         |                  |
| STANDARDS             | EN14749:2016   |                         |                  |