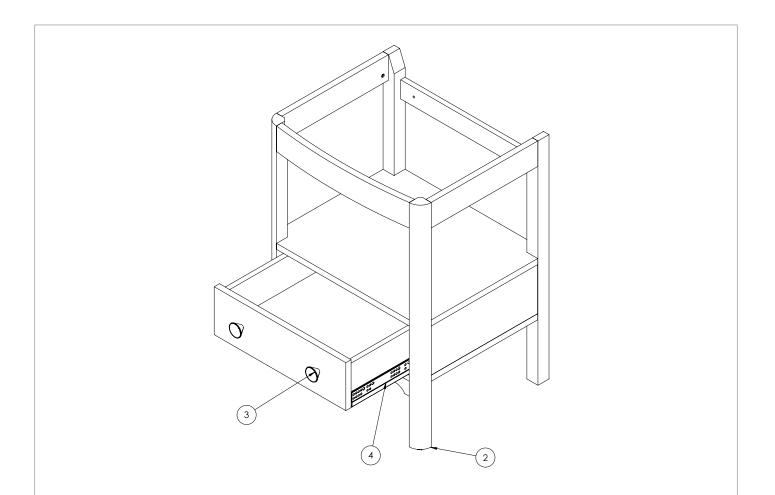

## **SPARES LIST**

Only the parts labelled are available as spares.

| NUMBER | PART CODE    | DESCRIPTION                                                                                |  |
|--------|--------------|--------------------------------------------------------------------------------------------|--|
| 1      | SP1785       | Guild Fixing pack for floor standing vanity GU5600D,GU6500D,GU8500D                        |  |
| 2      | SP1788       | Guild Bottom feet for floor standing vanity GU5600D,GU6500D,GU8500D                        |  |
| 3      | SP1789       | Guild Handle pair for floor standing vanity GU5600D,GU6500D,GU8500<br>Varley White DN45mm  |  |
|        | SP1790       | Guild Handle pair for floor standing vanity GU5600D,GU6500D,GU8500<br>Carlyle Green DN45mm |  |
|        | SP1791       | Guild Handle pair for floor standing vanity GU5600D,GU6500D,GU850<br>Ashbee Grey DN45mm    |  |
| 4      | RUNNERSGUILD | Guild runners x 1 KIT Left & Right                                                         |  |