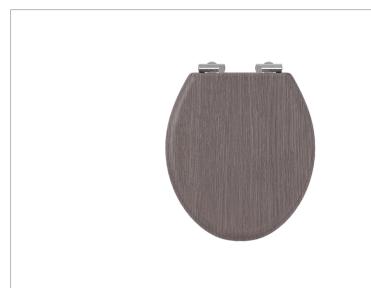

## **PRODUCT DATA SHEET**

Burlington

PRODUCT CODE GU6105DOK

RANGE

Guild

DESCRIPTION

Guild Soft Close Toilet Seat Dark Oak

| CATEGORY              | Sanitaryware   |
|-----------------------|----------------|
| WARRANTY DETAILS      | 2 Years        |
| COLOUR                | Dark Oak       |
| FINISH APPLICATION    | Veneer         |
| PRIMARY MATERIAL      | Wood           |
| INSTALL TYPE          | Toilet Mounted |
| PRODUCT WIDTH MM      | 426            |
| PRODUCT HEIGHT MM     | 18             |
| PRODUCT DEPTH MM      | 371            |
| PRODUCT NET WEIGHT KG | 3.33           |