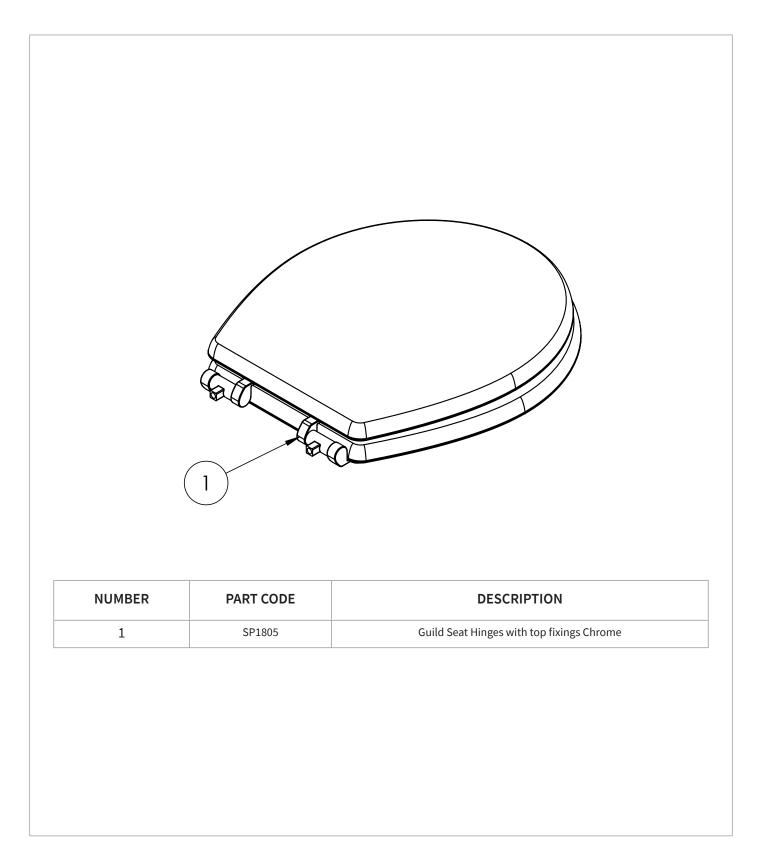

Y              | Sanitaryware   |
|-----------------------|----------------|
| WARRANTY DETAILS      | 2 Years        |
| COLOUR                | Dark Oak       |
| FINISH APPLICATION    | Veneer         |
| PRIMARY MATERIAL      | Wood           |
| INSTALL TYPE          | Toilet Mounted |
| PRODUCT WIDTH MM      | 426            |
| PRODUCT HEIGHT MM     | 18             |
| PRODUCT DEPTH MM      | 371            |
| PRODUCT NET WEIGHT KG | 3.33           |

| FIXINGS INCLUDED | Yes        |
|------------------|------------|
| FIXING TYPE      | Top fixing |

Bathroom Brands Group

Burlington

## **TECHNICAL DIMENSIONS**

Dimensions in mm unless otherwise specified. Tolerances (per material type) apply.



Burlington

## **SPARES LIST**

Only the parts labelled are available as spares.