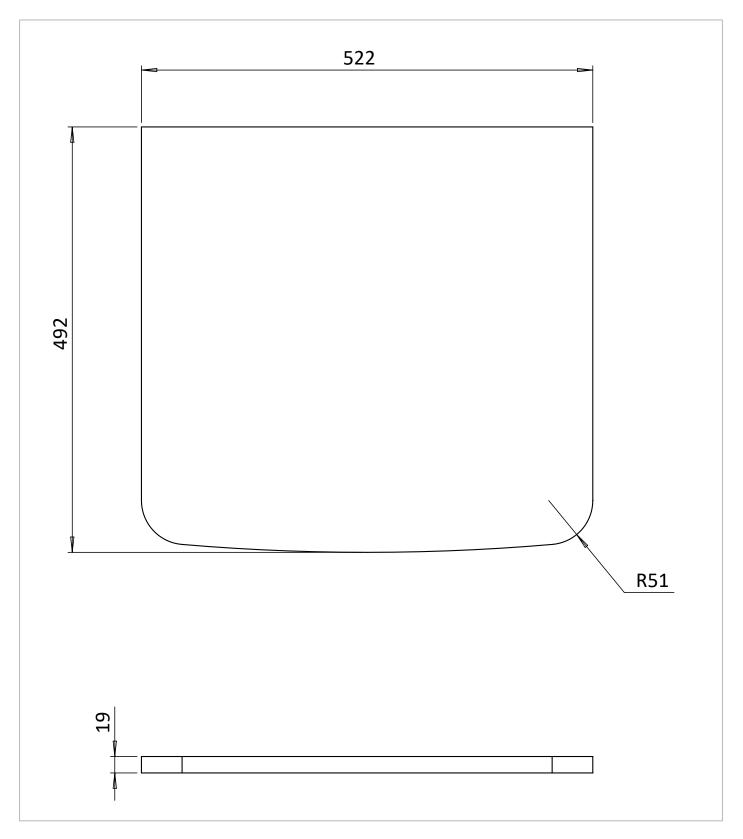

#### DESCRIPTION

Guild Vanity Top 560mm Undrilled Dark Oak

| CATEGORY              | Furniture                |
|-----------------------|--------------------------|
| WARRANTY DETAILS      | 10 Years                 |
| COLOUR                | Dark Oak                 |
| FINISH APPLICATION    | Veneer                   |
| PRIMARY MATERIAL      | MDF                      |
| SECONDARY MATERIAL    | Wood                     |
| INSTALL TYPE          | Furniture Mounted        |
| PRODUCT WIDTH MM      | 522                      |
| PRODUCT HEIGHT MM     | 19                       |
| PRODUCT DEPTH MM      | 492                      |
| PRODUCT NET WEIGHT KG | 5                        |
| STANDARDS             | BS EN 14749:2016+A1:2022 |

### **TECHNICAL DIMENSIONS**

Dimensions in mm unless otherwise specified. Tolerances (per material type) apply.

Bathroom Brands Group

Burlington