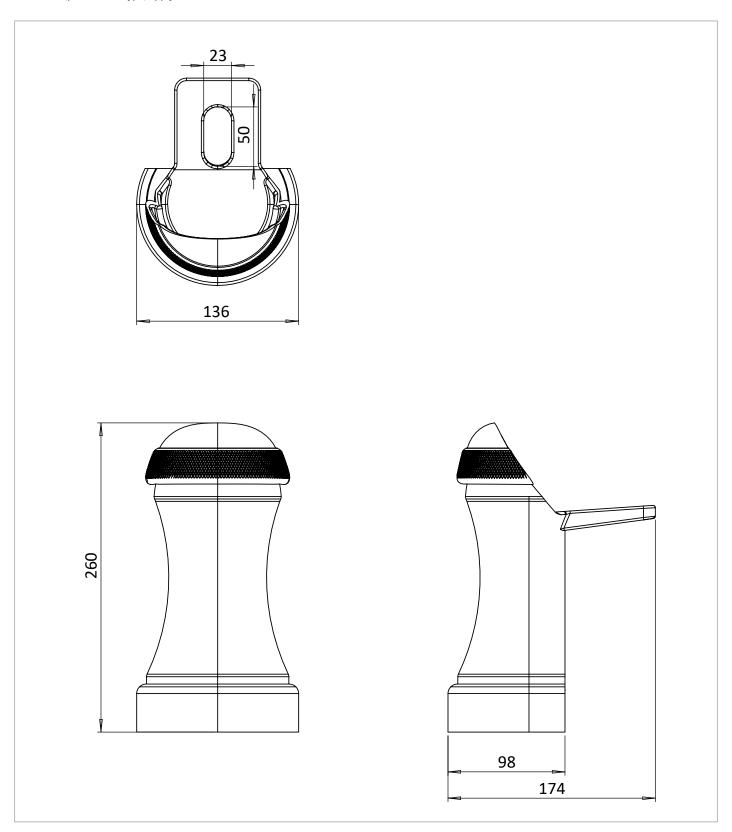

## **PRODUCT DATA SHEET**

G10C

**RANGE** 

Guild

**DESCRIPTION** 

Guild Bath Leg Set Chrome

|--|

| CATEGORY              | Baths          |
|-----------------------|----------------|
| WARRANTY DETAILS      | 2 Years        |
| COLOUR                | Chrome         |
| FINISH APPLICATION    | Electroplated  |
| PRIMARY MATERIAL      | Aluminum       |
| INSTALL TYPE          | Floor Standing |
| PRODUCT WIDTH MM      | 136            |
| PRODUCT HEIGHT MM     | 260            |
| PRODUCT LENGTH MM     | 174            |
| PRODUCT NET WEIGHT KG | 4.7            |

## **TECHNICAL DIMENSIONS**

Dimensions in mm unless otherwise specified.

Tolerances (per material type) apply.