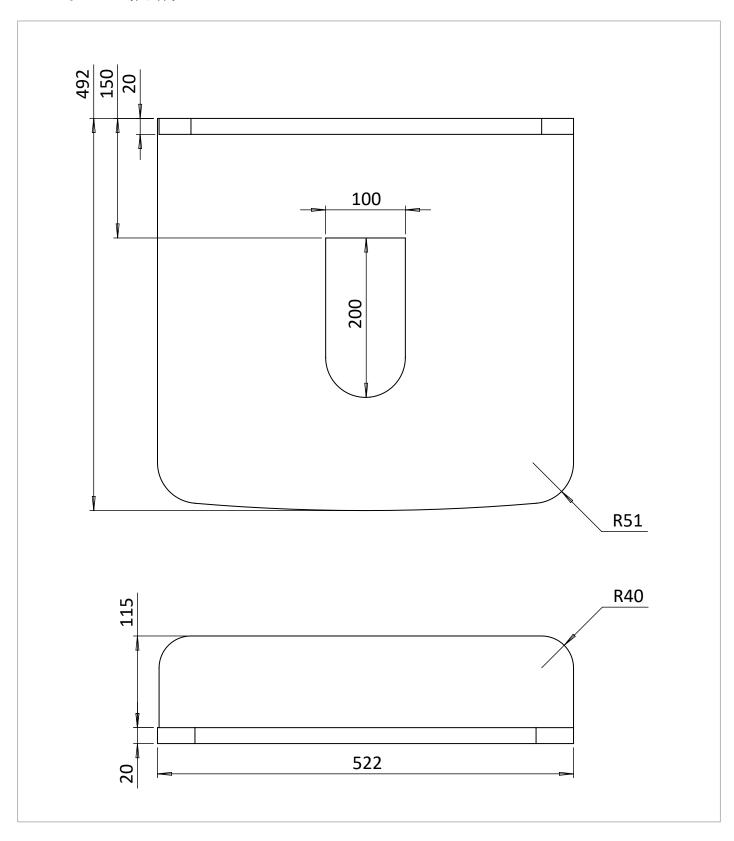

### **TECHNICAL DIMENSIONS**

Dimensions in mm unless otherwise specified. Tolerances (per material type) apply.

Bathroom Brands Group

Burlington