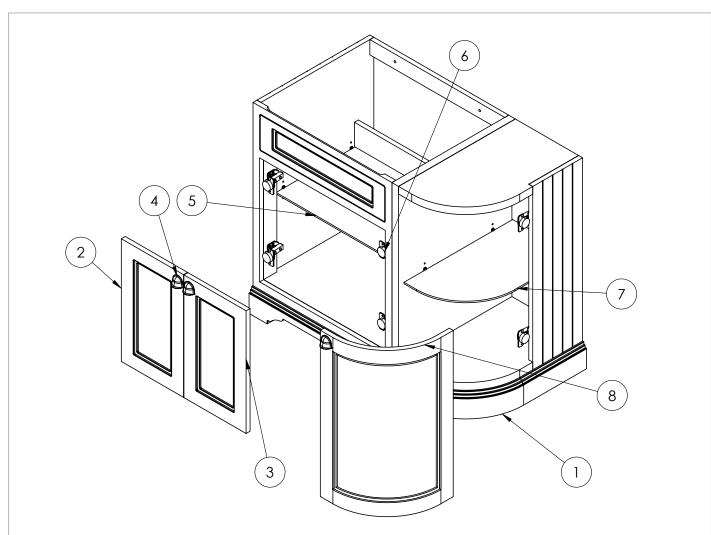

## **SPARES LIST**

Only the parts labelled are available as spares.

| NUMBER | PART CODE     | DESCRIPTION                                                                |
|--------|---------------|----------------------------------------------------------------------------|
| 1      | P100LBM       | Plinth for Freestanding 100 Curved Corner Vanity Unit Left Hand Matt Black |
| 2      | SPFF8DP_BM_LH | Door Panel LH for FF8, FC9, FC1, FC2, FC3 Matt Black                       |
| 3      | SPFF8DP_BM_RH | Door Panel RH for FF8, FC9, FC1, FC2, FC3 Matt Black                       |
| 4      | SP653         | 1x handle 2x screws 2x washers Burling                                     |
| 5      | SP993         | GLASS SHELF FIXINGS CURVED UNITS                                           |
| 6      | SP949         | Burlington spare furniture hinges (Pair)                                   |
| 7      | SP763         | Burlington curved glass shelf for FC1/2/                                   |
| 8      | SPFC1CP_BM_RH | Curve Door RH for FC1, FC2, FC5 Matt Black                                 |