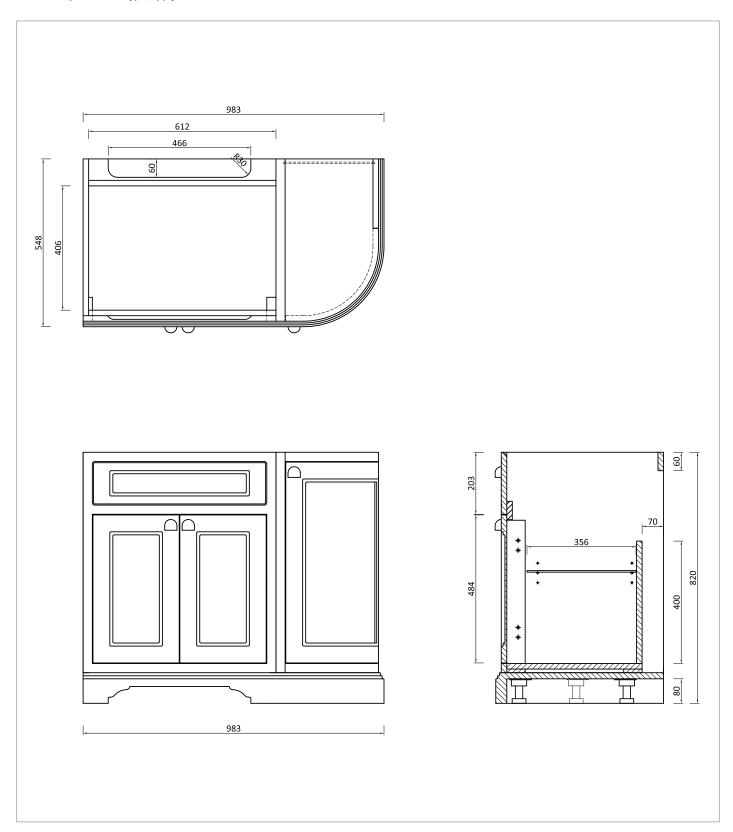

#### **TECHNICAL DIMENSIONS**

Dimensions in mm unless otherwise specified.

Tolerances (per material type) apply.

#### WEBSITE LINK Click Here

| CATEGORY              | Furniture      |
|-----------------------|----------------|
| WARRANTY DETAILS      | 10 Years       |
| COLOUR                | Matt Black     |
| FINISH APPLICATION    | Lacquered      |
| PRIMARY MATERIAL      | MDF            |
| INSTALL TYPE          | Floor Standing |
| PRODUCT WIDTH MM      | 983            |
| PRODUCT HEIGHT MM     | 820            |
| PRODUCT DEPTH MM      | 548            |
| PRODUCT NET WEIGHT KG | 52.5           |
|                       |                |