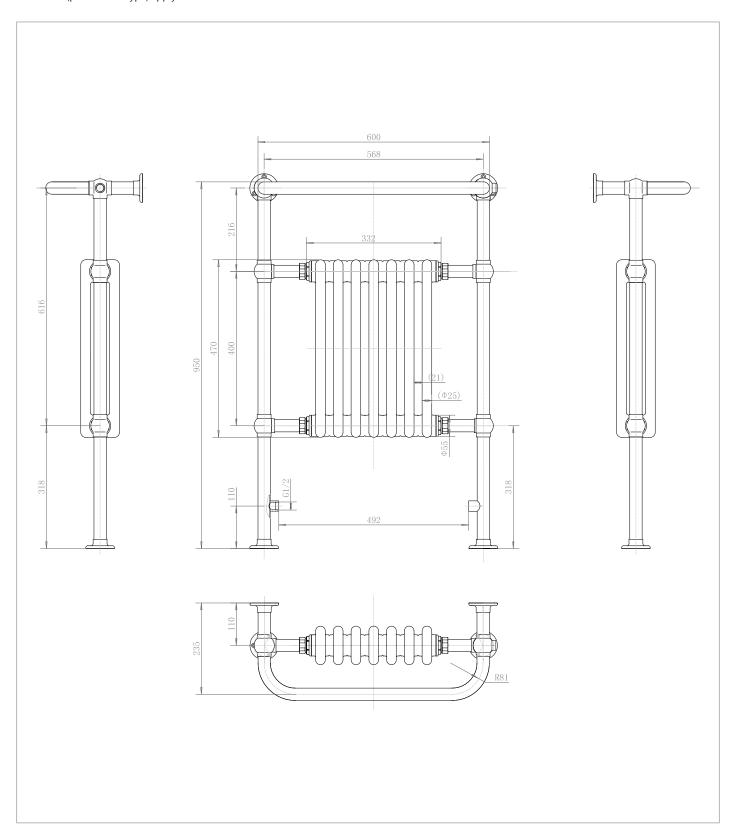

## **TECHNICAL DIMENSIONS**

Dimensions in mm unless otherwise specified.

Tolerances (per material type) apply.

#### **DESCRIPTION**

Trafalgar Brushed Nickel/White Towel Warmer

| CATEGORY              | Heating                            |
|-----------------------|------------------------------------|
| WARRANTY DETAILS      | 5 Years                            |
| COLOUR                | Brushed Nickel                     |
| FINISH APPLICATION    | PVD                                |
| PRIMARY MATERIAL      | Steel                              |
| INSTALL TYPE          | Floor Standing                     |
| PRODUCT WIDTH MM      | 600                                |
| PRODUCT HEIGHT MM     | 950                                |
| PRODUCT DEPTH MM      | 235                                |
| PRODUCT NET WEIGHT KG | 16.58                              |
| STANDARDS             | BS EN 442-1:2015, BS EN 442-2:2015 |

| INLET CONNECTIONS THREAD HEATING | G 1/2"                          |
|----------------------------------|---------------------------------|
| OUTPUT (WATTS)                   | 475                             |
| FUEL TYPE                        | Central                         |
| PIPE CENTRES                     | 420                             |
| PROJECTION                       | 235                             |
| TUBE                             | Round                           |
| Ουτρυτ (Βτυ Δτ=50)               | 1621                            |
| CUBIC CAPACITY (L)               | 7.2                             |
| TEMPERATURE RANGE                | Maximum working temperature:95⊠ |