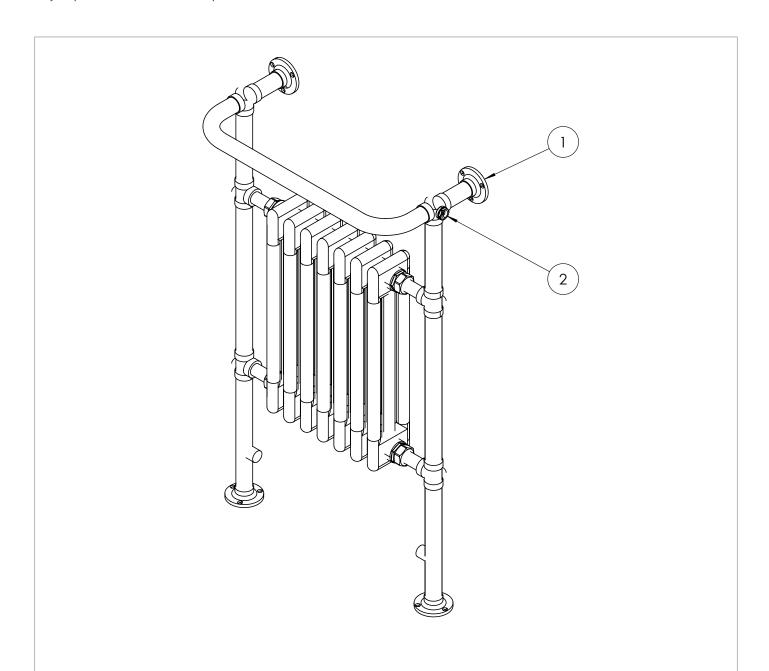

### **SPARES LIST**

Only the parts labelled are available as spares.

| NUMBER | PART CODE | DESCRIPTION                        |
|--------|-----------|------------------------------------|
| 1      | SP137GOLD | Brackets Set Gold                  |
|        | SP137BNKL | Brackets Set Brushed Nickel        |
| 2      | SP801GOLD | Air Vent Gold Towel Rail           |
|        | SP801BNKL | Air Vent Brushed Nickel Towel Rail |