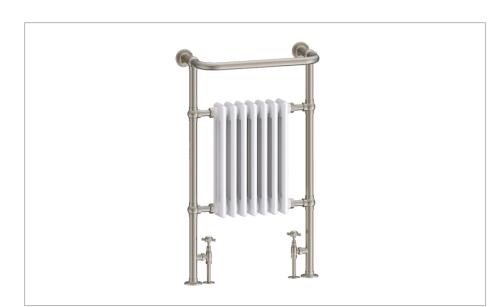

#### **DESCRIPTION**

Trafalgar Brushed Nickel/White Towel Warmer

| CATEGORY              | Heating                            |
|-----------------------|------------------------------------|
| WARRANTY DETAILS      | 5 Years                            |
| COLOUR                | Brushed Nickel                     |
| FINISH APPLICATION    | PVD                                |
| PRIMARY MATERIAL      | Steel                              |
| INSTALL TYPE          | Floor Standing                     |
| PRODUCT WIDTH MM      | 600                                |
| PRODUCT HEIGHT MM     | 950                                |
| PRODUCT DEPTH MM      | 235                                |
| PRODUCT NET WEIGHT KG | 16.58                              |
| STANDARDS             | BS EN 442-1:2015, BS EN 442-2:2015 |