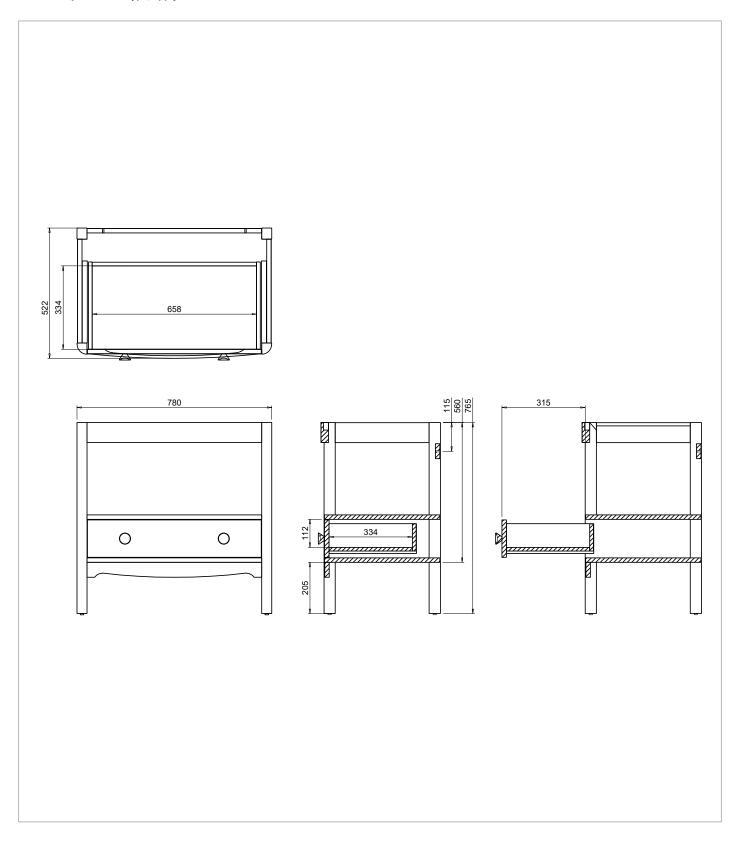

| CATEGORY           | Furniture      |
|--------------------|----------------|
| WARRANTY DETAILS   | 10 Years       |
| COLOUR             | Light Oak      |
| FINISH APPLICATION | Veneer         |
| PRIMARY MATERIAL   | MDF            |
| SECONDARY MATERIAL | Wood           |
| INSTALL TYPE       | Floor Standing |
| PRODUCT WIDTH MM   | 780            |
| PRODUCT HEIGHT MM  |                |
|                    | 765            |
| PRODUCT DEPTH MM   | 522            |
|                    |                |
| PRODUCT DEPTH MM   | 522            |

### **TECHNICAL DIMENSIONS**

Dimensions in mm unless otherwise specified.

Tolerances (per material type) apply.