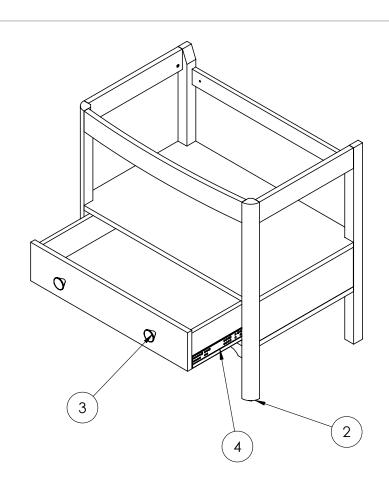

## **SPARES LIST**

Only the parts labelled are available as spares.

| NUMBER | PART CODE    | DESCRIPTION                                                                                 |
|--------|--------------|---------------------------------------------------------------------------------------------|
| 1      | SP1785       | Guild Fixing pack for floor standing vanity GU5600D,GU6500D,GU8500D                         |
| 2      | SP1788       | Guild Bottom feet for floor standing vanity GU5600D,GU6500D,GU8500D                         |
|        | SP1789       | Guild Handle pair for floor standing vanity GU5600D,GU6500D,GU8500D<br>Varley White DN45mm  |
| 3      | SP1790       | Guild Handle pair for floor standing vanity GU5600D,GU6500D,GU8500D<br>Carlyle Green DN45mm |
|        | SP1791       | Guild Handle pair for floor standing vanity GU5600D,GU6500D,GU8500D Ashbee Grey DN45mm      |
| 4      | RUNNERSGUILD | Guild runners x 1 KIT Left & Right                                                          |