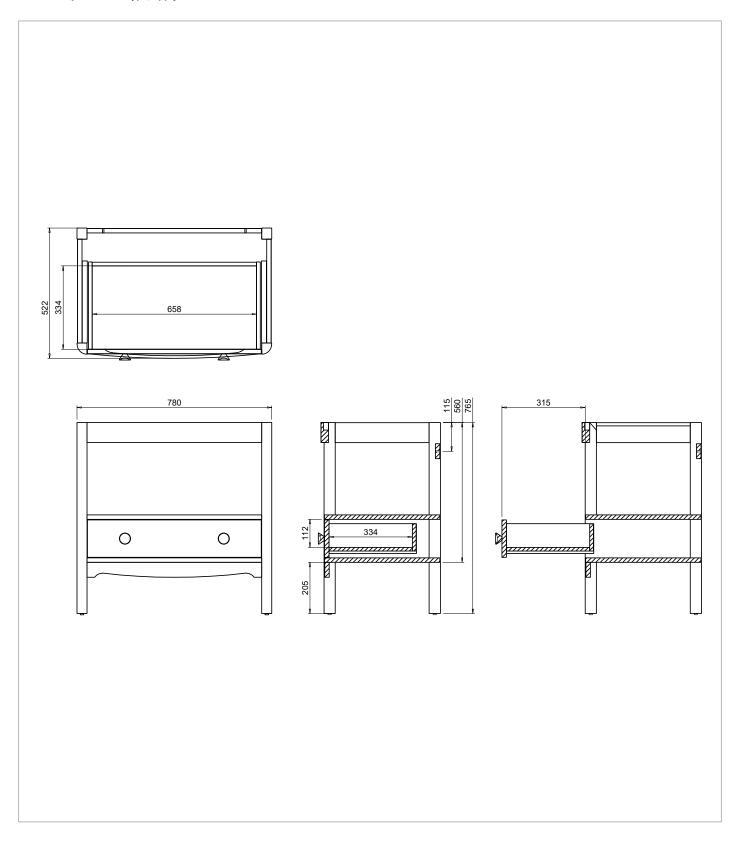

#### **DESCRIPTION**

Guild Floor Standing Vanity 850mm Ashbee Grey c/w handles

|--|

| CATEGORY              | Furniture      |
|-----------------------|----------------|
| WARRANTY DETAILS      | 10 Years       |
| COLOUR                | Ashbee Grey    |
| FINISH APPLICATION    | Lacquered      |
| PRIMARY MATERIAL      | MDF            |
| INSTALL TYPE          | Floor Standing |
| PRODUCT WIDTH MM      | 780            |
| PRODUCT HEIGHT MM     | 765            |
| PRODUCT DEPTH MM      | 522            |
| PRODUCT NET WEIGHT KG | 31.5           |
| STANDARDS             | EN14749:2016   |
|                       |                |

### **TECHNICAL DIMENSIONS**

Dimensions in mm unless otherwise specified.

Tolerances (per material type) apply.