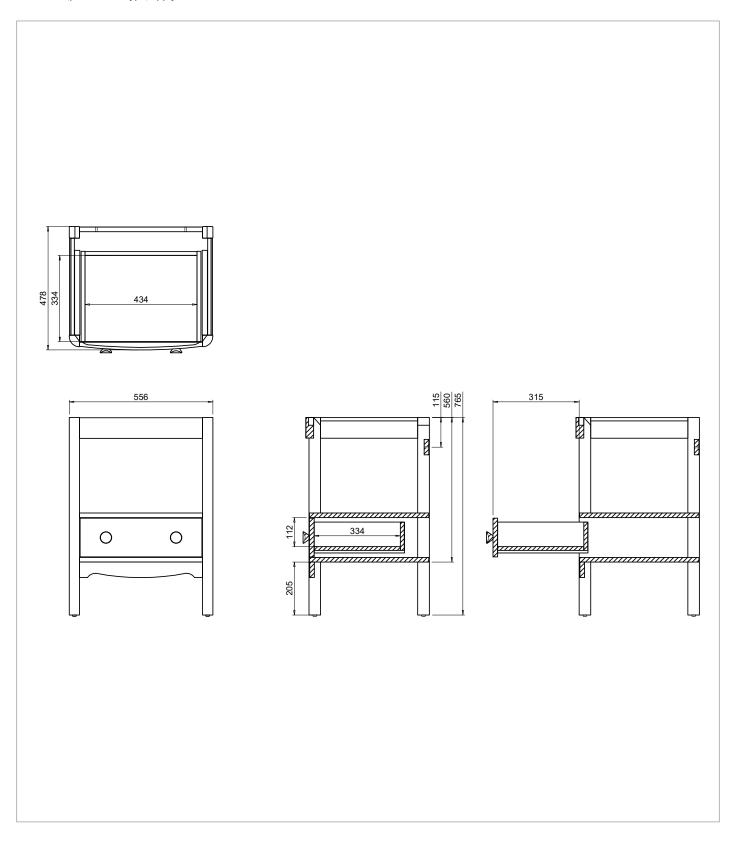

## **TECHNICAL DIMENSIONS**

Dimensions in mm unless otherwise specified.

Tolerances (per material type) apply.

## **PRODUCT DATA SHEET**

GU6500DVW\_FS

**RANGE** 

Guild

**DESCRIPTION** 

Guild Floor Standing Vanity 620mm Varley White c/w handles

| III |  |
|-----|--|
|     |  |
|     |  |

| CATEGORY              | Furniture      |
|-----------------------|----------------|
| WARRANTY DETAILS      | 10 Years       |
| COLOUR                | Varley White   |
| FINISH APPLICATION    | Lacquered      |
| PRIMARY MATERIAL      | MDF            |
| INSTALL TYPE          | Floor Standing |
| PRODUCT WIDTH MM      | 556            |
| PRODUCT HEIGHT MM     | 765            |
| PRODUCT DEPTH MM      | 478            |
| PRODUCT NET WEIGHT KG | 24.5           |
| STANDARDS             | EN14749:2016   |