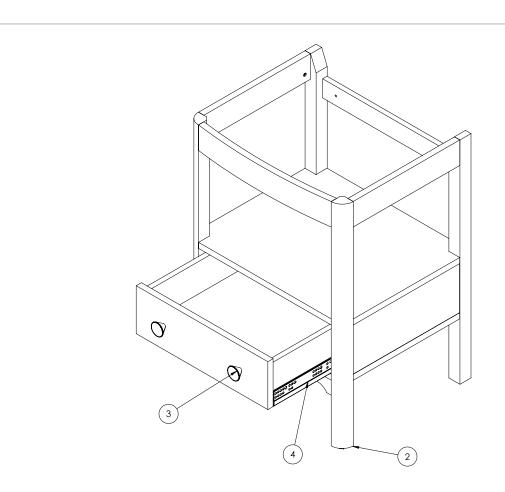

## **SPARES LIST**

Only the parts labelled are available as spares.

| NUMBER | PART CODE    | DESCRIPTION                                                                                 |
|--------|--------------|---------------------------------------------------------------------------------------------|
| 1      | SP1785       | Guild Fixing pack for floor standing vanity GU5600D,GU6500D,GU8500D                         |
| 2      | SP1788       | Guild Bottom feet for floor standing vanity GU5600D,GU6500D,GU8500D                         |
| 3      | SP1789       | Guild Handle pair for floor standing vanity GU5600D,GU6500D,GU8500D<br>Varley White DN45mm  |
|        | SP1790       | Guild Handle pair for floor standing vanity GU5600D,GU6500D,GU8500D<br>Carlyle Green DN45mm |
|        | SP1791       | Guild Handle pair for floor standing vanity GU5600D,GU6500D,GU8500D Ashbee Grey DN45mm      |
| 4      | RUNNERSGUILD | Guild runners x 1 KIT Left & Right                                                          |