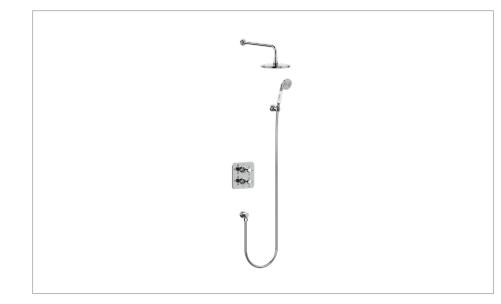

## DESCRIPTION

Guild Square Thermostatic Two Outlet Concealed Divertor Shower Valve , Fixed Shower Arm & Head, Holder &

| CATEGORY              | Brassware     |
|-----------------------|---------------|
| WARRANTY DETAILS      | 15 Years      |
| COLOUR                | Chrome        |
| FINISH APPLICATION    | Electroplated |
| PRIMARY MATERIAL      | Brass         |
| INSTALL TYPE          | Wall Mounted  |
| PRODUCT NET WEIGHT KG | 5.05          |
| STANDARDS             | EN1111        |
|                       |               |