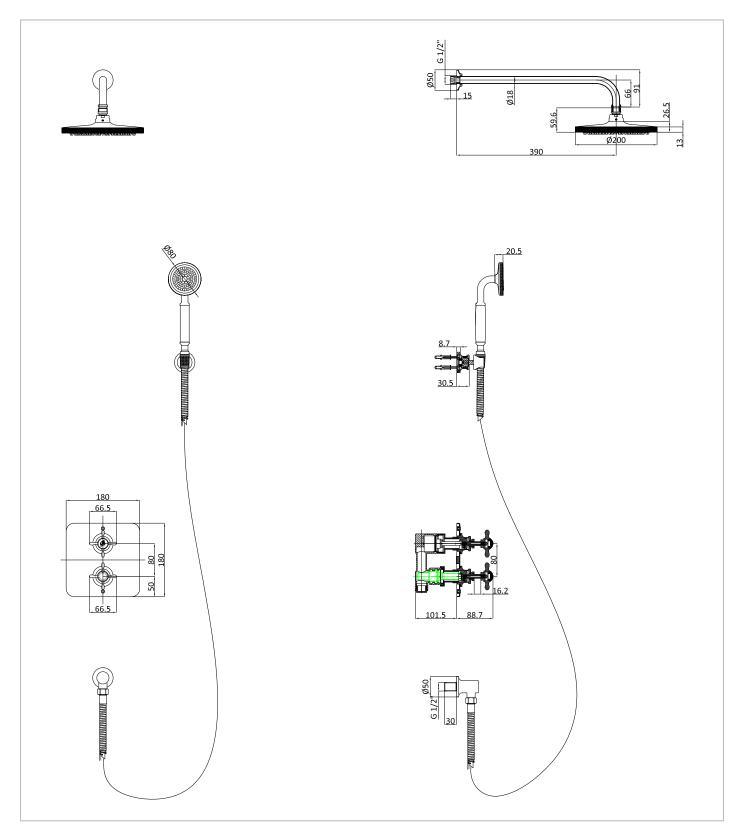

## **TECHNICAL DIMENSIONS**

Dimensions in mm unless otherwise specified. Tolerances (per material type) apply.

Part of the Bathroom Brands Group

Burlington