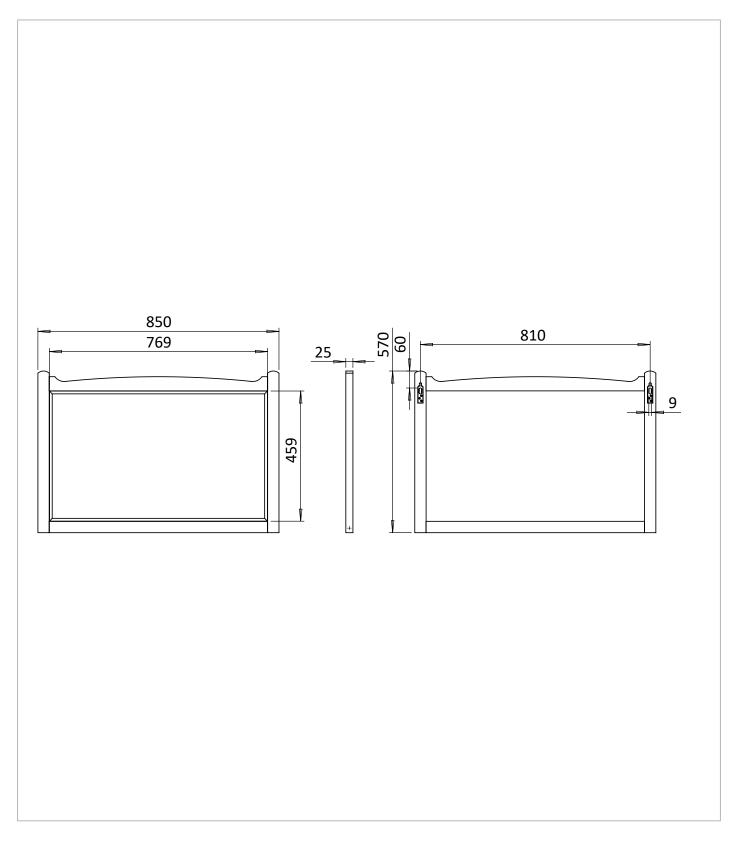

## **TECHNICAL DIMENSIONS**

Dimensions in mm unless otherwise specified. Tolerances (per material type) apply.

Burlington