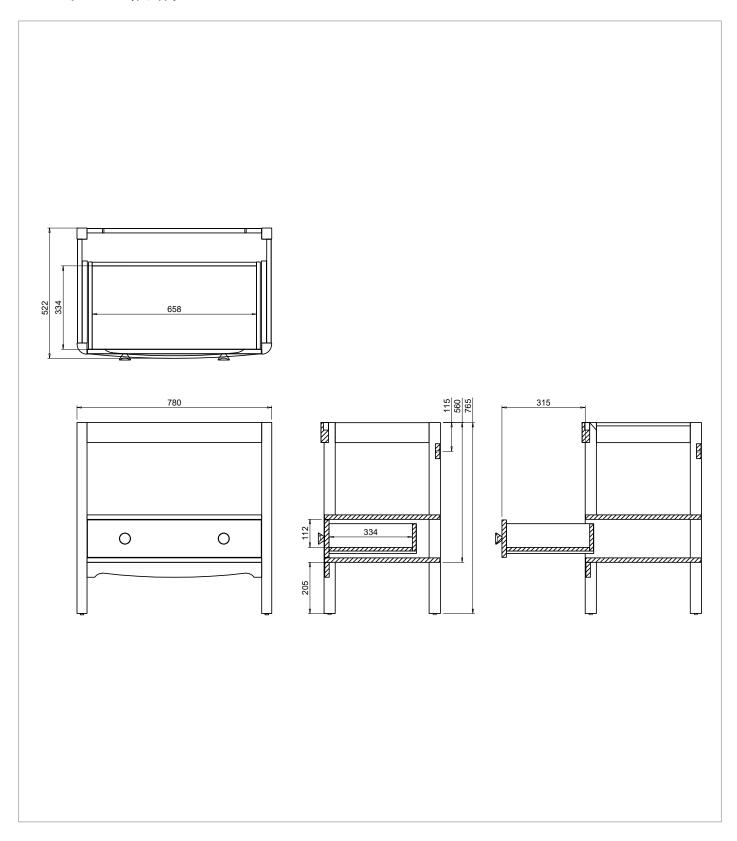

### **TECHNICAL DIMENSIONS**

Dimensions in mm unless otherwise specified.

Tolerances (per material type) apply.

#### **DESCRIPTION**

Guild Floor Standing Vanity 850mm Varley White c/w handles

| III |  |
|-----|--|
|     |  |
| 0 0 |  |

| CATEGORY              | Furniture      |
|-----------------------|----------------|
| WARRANTY DETAILS      | 10 Years       |
| COLOUR                | Varley White   |
| FINISH APPLICATION    | Lacquered      |
| PRIMARY MATERIAL      | MDF            |
| INSTALL TYPE          | Floor Standing |
| PRODUCT WIDTH MM      | 780            |
| PRODUCT HEIGHT MM     | 765            |
| PRODUCT DEPTH MM      | 522            |
| PRODUCT NET WEIGHT KG | 31.5           |
| STANDARDS             | EN14749:2016   |