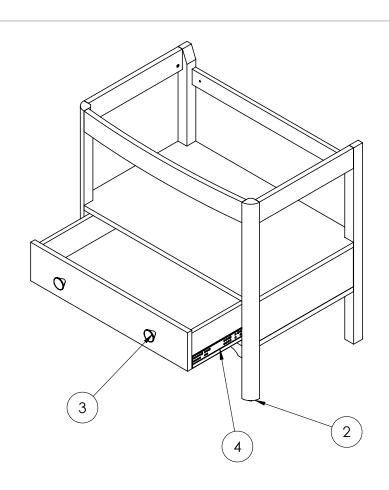

## **SPARES LIST**

Only the parts labelled are available as spares.

| NUMBER | PART CODE    | DESCRIPTION                                                                                 |
|--------|--------------|---------------------------------------------------------------------------------------------|
| 1      | SP1785       | Guild Fixing pack for floor standing vanity GU5600D,GU6500D,GU8500D                         |
| 2      | SP1788       | Guild Bottom feet for floor standing vanity GU5600D,GU6500D,GU8500D                         |
| 3      | SP1789       | Guild Handle pair for floor standing vanity GU5600D,GU6500D,GU8500D<br>Varley White DN45mm  |
|        | SP1790       | Guild Handle pair for floor standing vanity GU5600D,GU6500D,GU8500D<br>Carlyle Green DN45mm |
|        | SP1791       | Guild Handle pair for floor standing vanity GU5600D,GU6500D,GU8500D Ashbee Grey DN45mm      |
| 4      | RUNNERSGUILD | Guild runners x 1 KIT Left & Right                                                          |