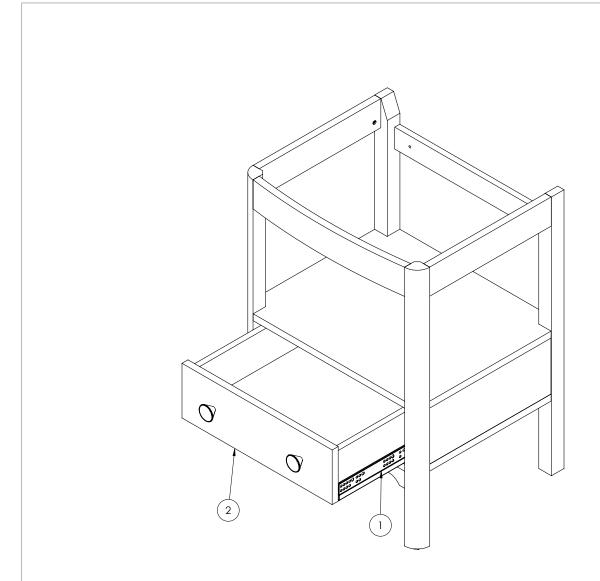

## **SPARES LIST**

Only the parts labelled are available as spares.

| NUMBER | PART CODE     | DESCRIPTION                               |
|--------|---------------|-------------------------------------------|
| 1      | RUNNERSGUILD  | Guild runners x 1 KIT Left & Right        |
| 2      | DF_GUI650DLOK | Guild Drawer front only for GU6500DLOK_FS |
| 2      | DF_GUI650DDOK | Guild Drawer front only for GU6500DDOK_FS |