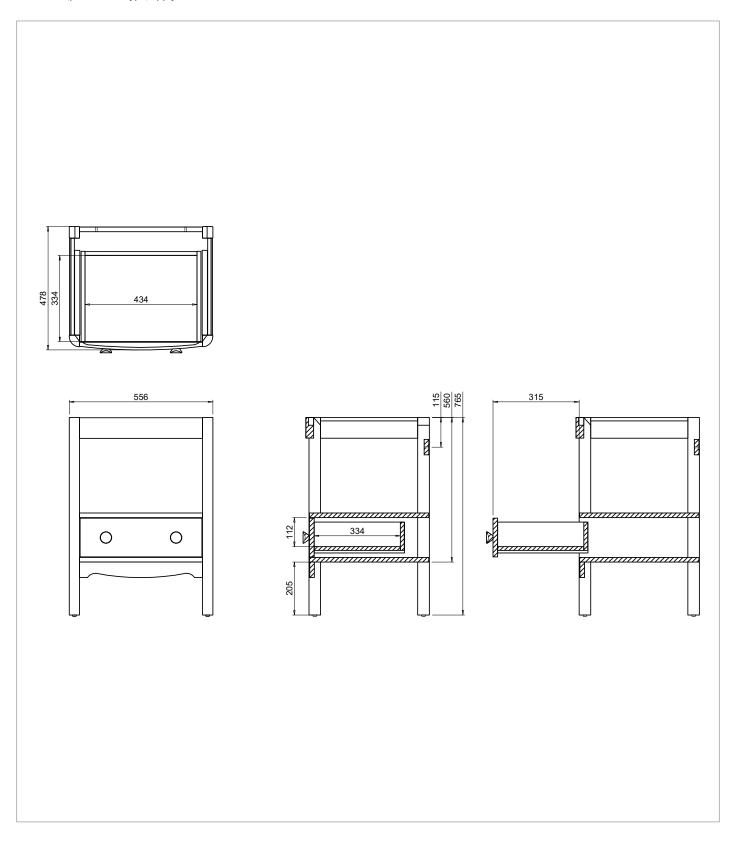

## **TECHNICAL DIMENSIONS**

Dimensions in mm unless otherwise specified.

Tolerances (per material type) apply.

## **PRODUCT DATA SHEET**

GU6500DLOK\_FS

**RANGE** 

Guild

**DESCRIPTION** 

Guild Floor Standing Vanity 620mm Light Oak

| CATEGORY              | Furniture                |
|-----------------------|--------------------------|
| WARRANTY DETAILS      | 10 Years                 |
| COLOUR                | Light Oak                |
| FINISH APPLICATION    | Veneer                   |
| PRIMARY MATERIAL      | MDF                      |
| SECONDARY MATERIAL    | Wood                     |
| INSTALL TYPE          | Floor Standing           |
| PRODUCT WIDTH MM      | 556                      |
| PRODUCT HEIGHT MM     | 765                      |
| PRODUCT DEPTH MM      | 478                      |
| PRODUCT NET WEIGHT KG | 48                       |
| STANDARDS             | BS EN 14749:2016+A1:2022 |