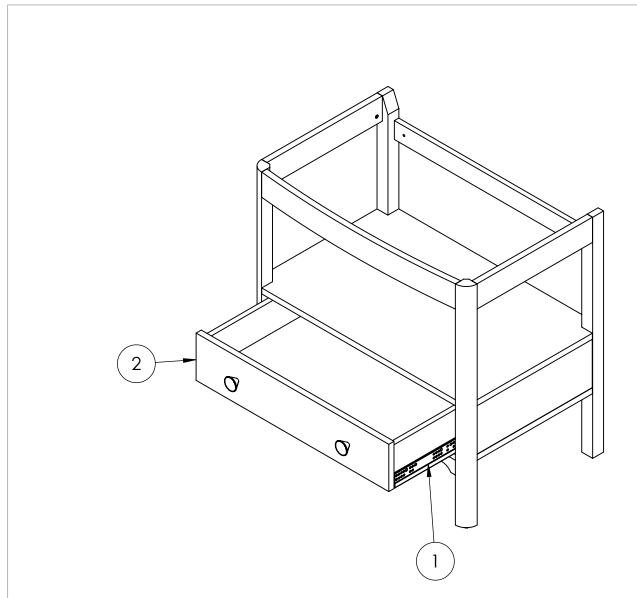

## **SPARES LIST**

Only the parts labelled are available as spares.

| NUMBER | PART CODE     | DESCRIPTION                               |
|--------|---------------|-------------------------------------------|
| 1      | RUNNERSGUILD  | Guild runners x 1 KIT Left & Right        |
| 2      | DF_GUI850DLOK | Guild Drawer front only for GU8500DLOK_FS |
|        | DF_GUI850DDOK | Guild Drawer front only for GU8500DDOK_FS |