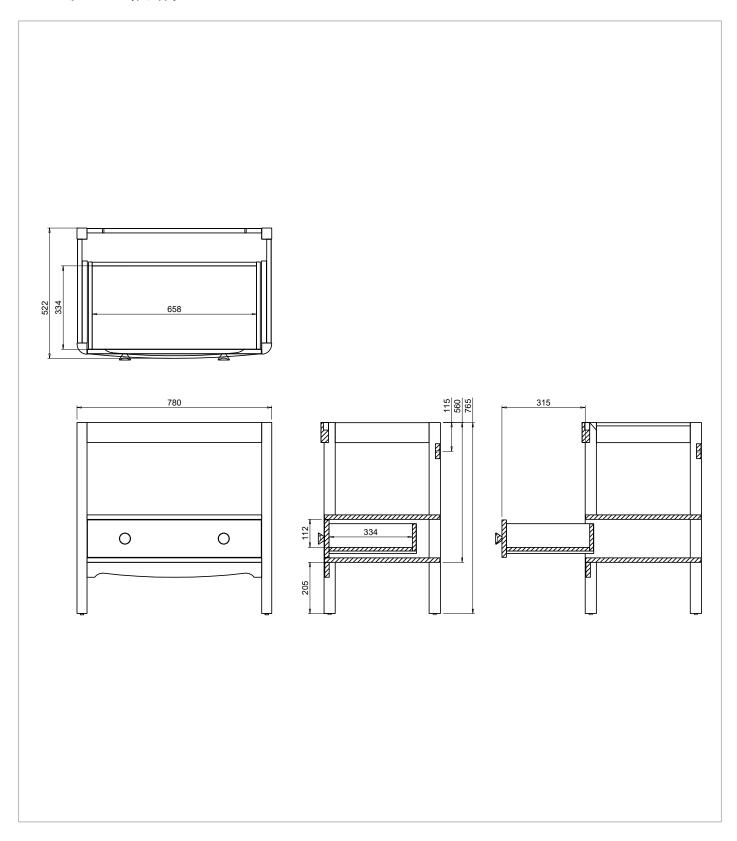

## **TECHNICAL DIMENSIONS**

Dimensions in mm unless otherwise specified.

Tolerances (per material type) apply.

## **PRODUCT DATA SHEET**

GU8500DDOK\_FS

**RANGE** 

Guild

**DESCRIPTION** 

Guild Floor Standing Vanity 850mm Dark Oak

|   | 11 |  |  |
|---|----|--|--|
|   |    |  |  |
| C |    |  |  |
|   |    |  |  |

| CATEGORY              | Furniture                |
|-----------------------|--------------------------|
| WARRANTY DETAILS      | 10 Years                 |
| COLOUR                | Dark Oak                 |
| FINISH APPLICATION    | Veneer                   |
| PRIMARY MATERIAL      | MDF                      |
| SECONDARY MATERIAL    | Wood                     |
| INSTALL TYPE          | Floor Standing           |
| PRODUCT WIDTH MM      | 780                      |
| PRODUCT HEIGHT MM     | 765                      |
| PRODUCT DEPTH MM      | 522                      |
| PRODUCT NET WEIGHT KG | 58                       |
| STANDARDS             | BS EN 14749:2016+A1:2022 |