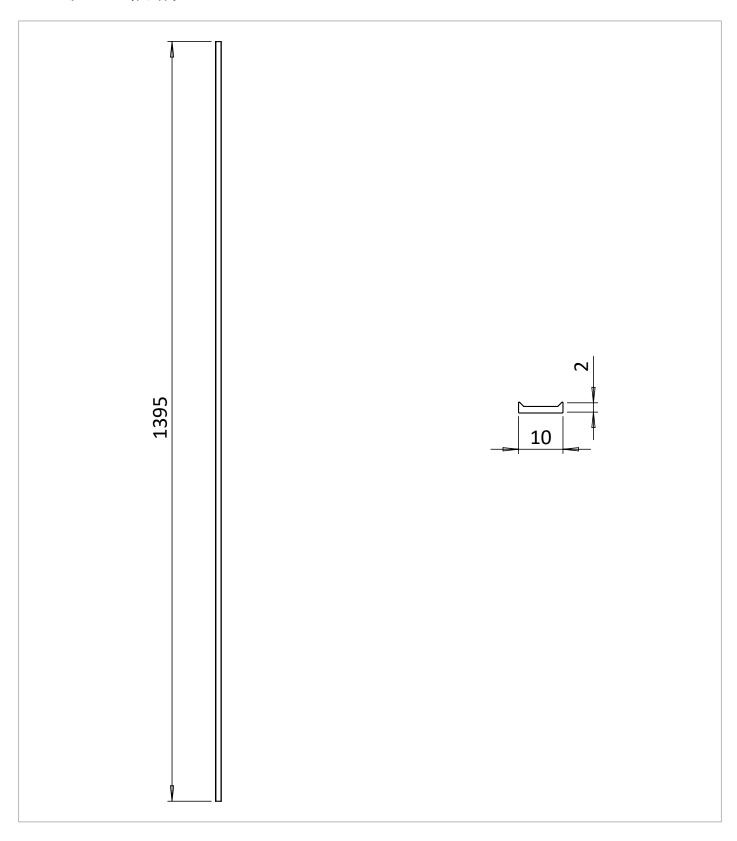

## **TECHNICAL DIMENSIONS**

Dimensions in mm unless otherwise specified.

Tolerances (per material type) apply.

#### **DESCRIPTION**

No

Burlington 8 Bottom Seal 1400x8mm

| CATEGORY              | Showering |
|-----------------------|-----------|
| WARRANTY DETAILS      | 2 Years   |
| COLOUR                | Clear     |
| FINISH APPLICATION    | PVD       |
| PRIMARY MATERIAL      | Plastic   |
| PRODUCT WIDTH MM      | 10        |
| PRODUCT LENGTH MM     | 1395      |
| PRODUCT NET WEIGHT KG | 0.2       |
| STANDARDS             | EN14428   |