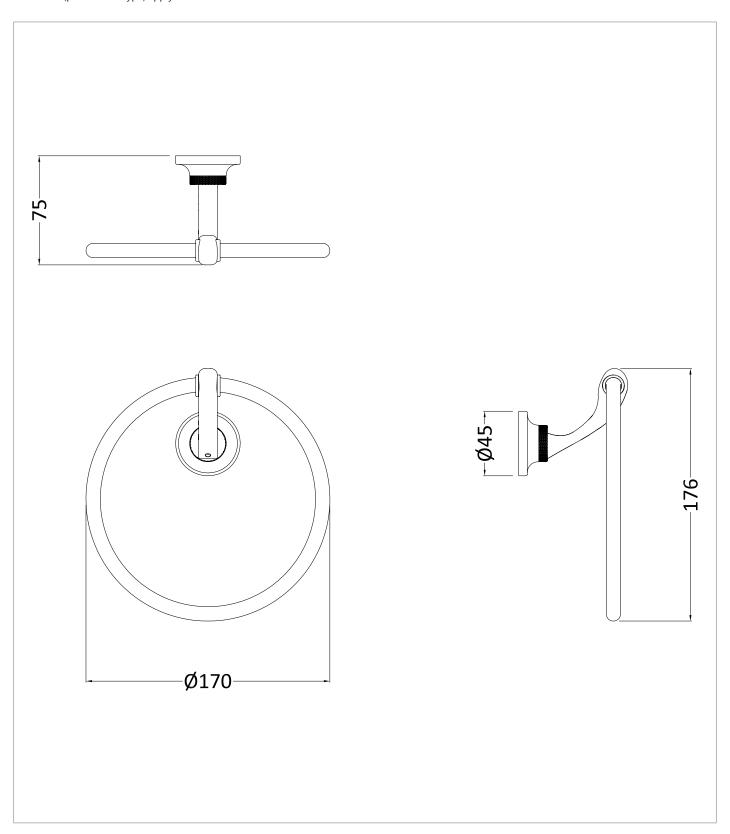

## **PRODUCT DATA SHEET**

GU013C

**RANGE** 

Guild

**DESCRIPTION** 

**Guild Towel Ring Chrome** 

|--|

| CATEGORY              | Accessories   |
|-----------------------|---------------|
| WARRANTY DETAILS      | 15 Years      |
| COLOUR                | Chrome        |
| FINISH APPLICATION    | Electroplated |
| PRIMARY MATERIAL      | Brass         |
| SECONDARY MATERIAL    | Zamac         |
| INSTALL TYPE          | Wall Mounted  |
| PRODUCT WIDTH MM      | 170           |
| PRODUCT HEIGHT MM     | 176           |
| PRODUCT DEPTH MM      | 75            |
| PRODUCT NET WEIGHT KG | 0.24          |

## **TECHNICAL DIMENSIONS**

Dimensions in mm unless otherwise specified.

Tolerances (per material type) apply.