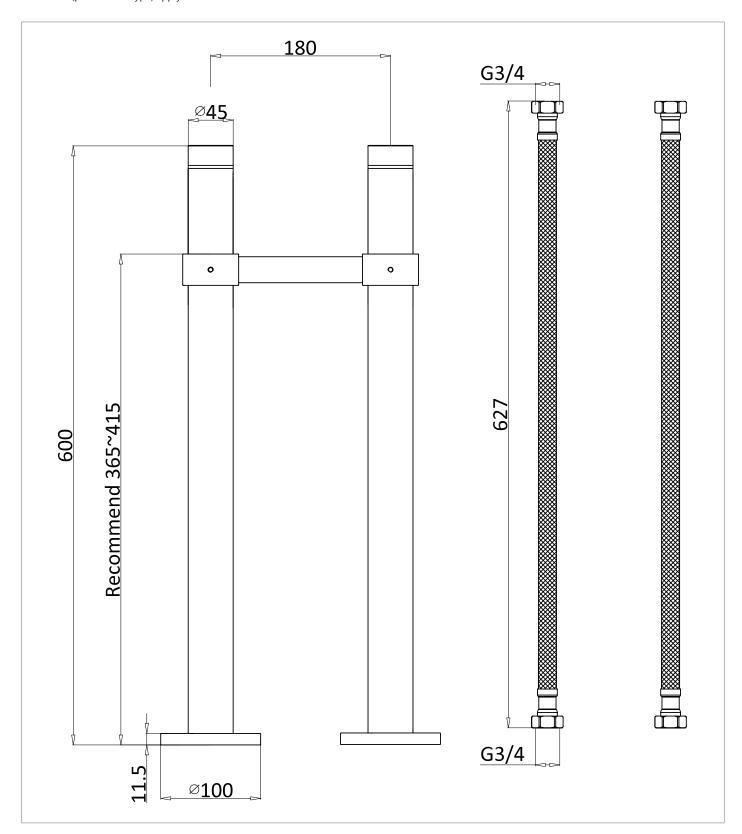

### **TECHNICAL DIMENSIONS**

Dimensions in mm unless otherwise specified.

Tolerances (per material type) apply.