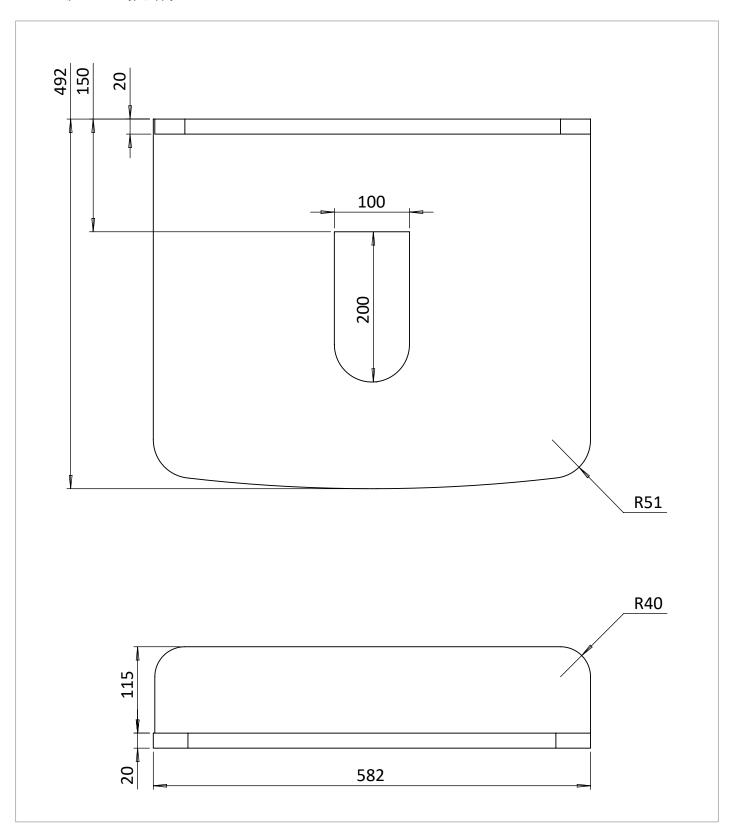

## **PRODUCT DATA SHEET**

| CATEGORY              | Furniture                |
|-----------------------|--------------------------|
| WARRANTY DETAILS      | 10 Years                 |
| COLOUR                | Marquina                 |
| PRIMARY MATERIAL      | Solid Surface            |
| INSTALL TYPE          | Furniture Mounted        |
| PRODUCT WIDTH MM      | 582                      |
| PRODUCT HEIGHT MM     | 20                       |
| PRODUCT DEPTH MM      | 492                      |
| PRODUCT NET WEIGHT KG | 20                       |
| STANDARDS             | BS EN 14749:2016+A1:2022 |

### **TECHNICAL DIMENSIONS**

Dimensions in mm unless otherwise specified. Tolerances (per material type) apply.

Burlington