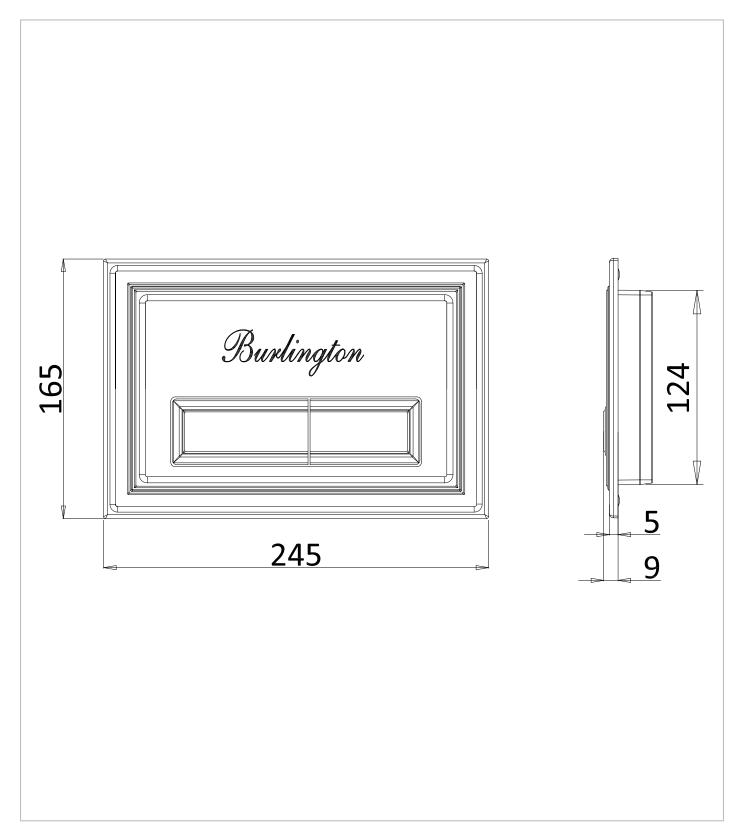

#### DESCRIPTION

Burlington Traditional Flush Plate Chrome

| CATEGORY              | Sanitaryware  |
|-----------------------|---------------|
| WARRANTY DETAILS      | 2 Years       |
| COLOUR                | Chrome        |
| FINISH APPLICATION    | Electroplated |
| PRIMARY MATERIAL      | Brass         |
| SECONDARY MATERIAL    | Plastic       |
| INSTALL TYPE          | Wall Mounted  |
| PRODUCT WIDTH MM      | 245           |
| PRODUCT HEIGHT MM     | 165           |
| PRODUCT LENGTH MM     | 9             |
| PRODUCT NET WEIGHT KG | 2.2           |

## **TECHNICAL DIMENSIONS**

Dimensions in mm unless otherwise specified. Tolerances (per material type) apply.

Burlington