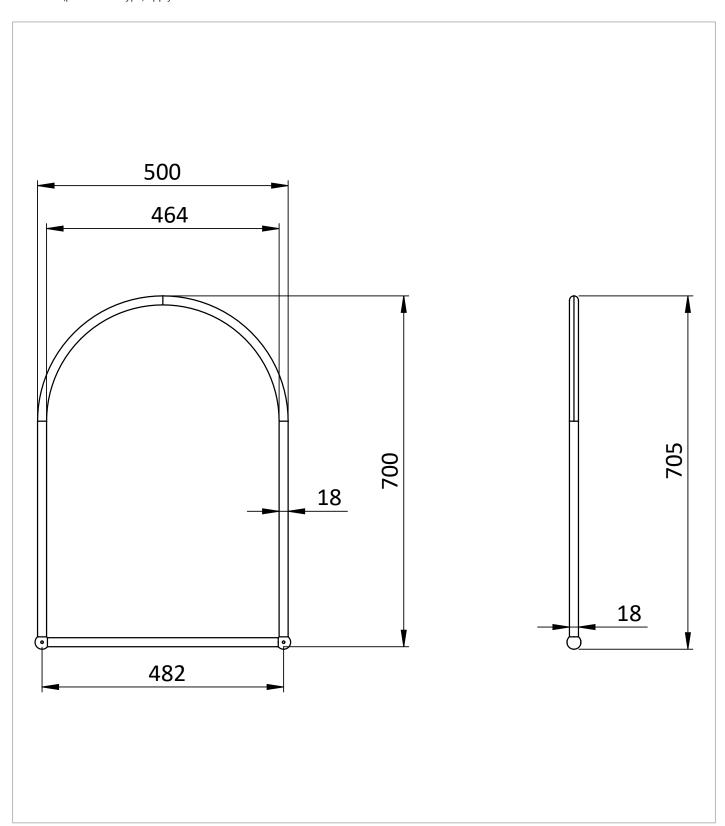

## **PRODUCT DATA SHEET**

A9CHR

**RANGE** 

Mirror

**DESCRIPTION** 

A9 Arched Chrome Framed Mirror 500 x 700mm

|--|

| CATEGORY              | Cabinets & Mirrors  |  |
|-----------------------|---------------------|--|
| WARRANTY DETAILS      | 5 Years             |  |
| COLOUR                | Chrome              |  |
| FINISH APPLICATION    | Polished            |  |
| PRIMARY MATERIAL      | 304 Stainless Steel |  |
| SECONDARY MATERIAL    | Glass               |  |
| INSTALL TYPE          | Wall Mounted        |  |
| PRODUCT WIDTH MM      | 500                 |  |
| PRODUCT HEIGHT MM     | 700                 |  |
| PRODUCT NET WEIGHT KG | 3.2                 |  |

## **TECHNICAL DIMENSIONS**

Dimensions in mm unless otherwise specified.

Tolerances (per material type) apply.