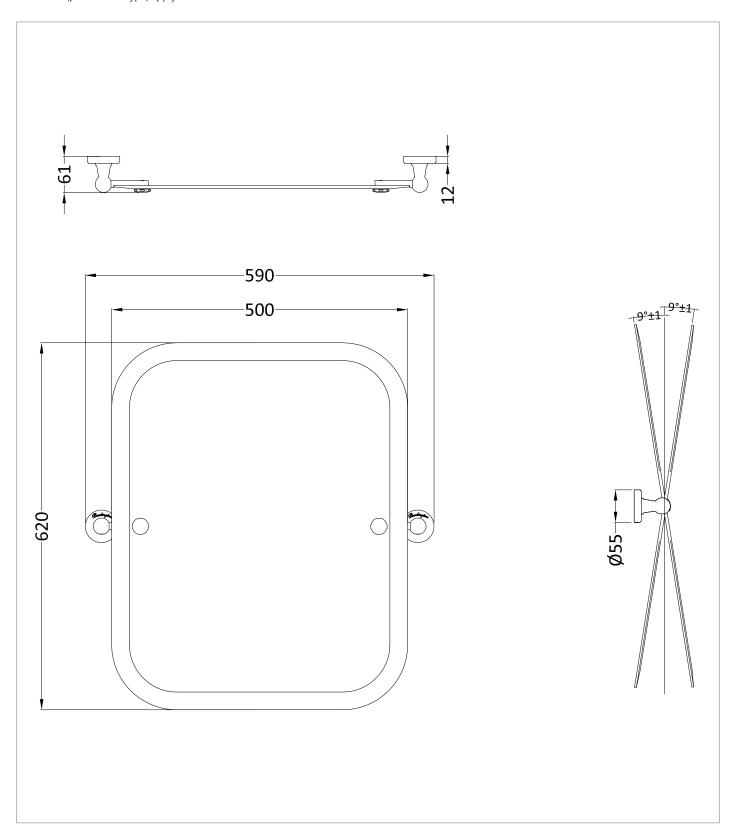

## **DESCRIPTION**

Rectangular Swivel Mirror Brushed Nickel

|--|

| CATEGORY              | Cabinets & Mirrors |
|-----------------------|--------------------|
| WARRANTY DETAILS      | 5 Years            |
| COLOUR                | Brushed Nickel     |
| FINISH APPLICATION    | Electroplated      |
| PRIMARY MATERIAL      | Glass              |
| INSTALL TYPE          | Wall Mounted       |
| PRODUCT WIDTH MM      | 590                |
| PRODUCT HEIGHT MM     | 620                |
| PRODUCT DEPTH MM      | 61                 |
| PRODUCT NET WEIGHT KG | 4.7                |

## **TECHNICAL DIMENSIONS**

Dimensions in mm unless otherwise specified.

Tolerances (per material type) apply.