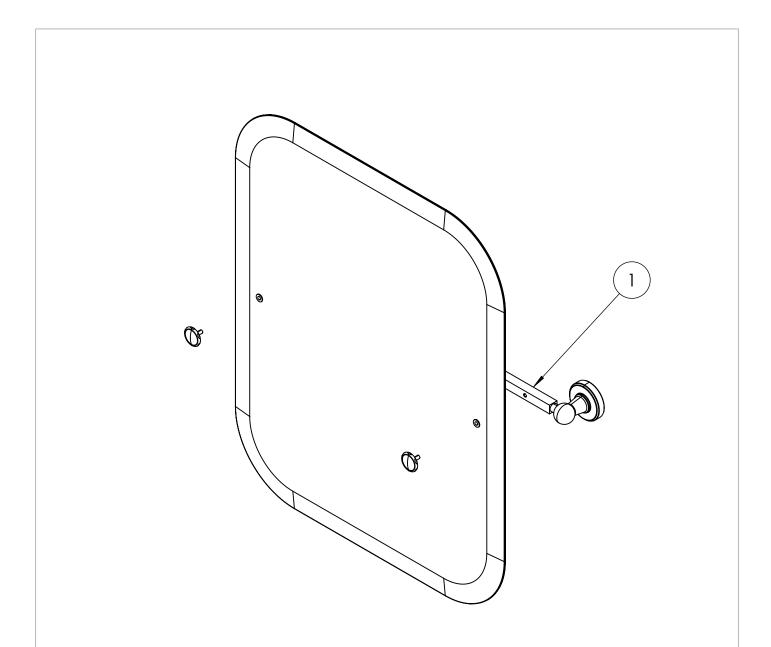

## **SPARES LIST**

Only the parts labelled are available as spares.

| NUMBER | PART CODE  | DESCRIPTION                             |
|--------|------------|-----------------------------------------|
| 1      | SP1374BNKL | Fixing Kit For Glass Panel for A40 BNKL |
|        | SP1770GOLD | Fixing Kit For Glass Panel for A40 GOLD |