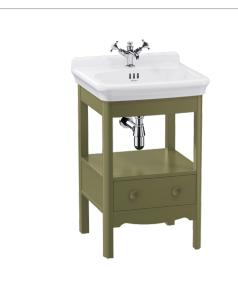

## DESCRIPTION

Guild Floor Standing Vanity 560mm Carlyle Green c/w handles

| CATEGORY              | Furniture      | co | OLOUR CODE / REFERENCE | NCS S6020-G70Y   |
|-----------------------|----------------|----|------------------------|------------------|
| WARRANTY DETAILS      | 10 Years       | DI | RAWER BOX              | MDF              |
| COLOUR                | Carlyle Green  | DI | RAWER RUNNERS          | DTC / SS10C350H1 |
| FINISH APPLICATION    | Lacquered      | DI | RAWER EXTENSION        | Full extension   |
| PRIMARY MATERIAL      | MDF            | DI | RAWER ADJUSTMENT       | 2 way adjustment |
| INSTALL TYPE          | Floor Standing | w  | ALL HANGERS            | No               |
| PRODUCT WIDTH MM      | 498            | AI | DJUSTABLE FEET         | Yes              |
| PRODUCT HEIGHT MM     | 765            | DI | RAWER CAPACITY         | 15 kgs           |
| PRODUCT DEPTH MM      | 478            | DI | RAWER OPERATION        | Soft close       |
| PRODUCT NET WEIGHT KG | 22.5           |    |                        |                  |
| STANDARDS             | EN14749:2016   |    |                        |                  |