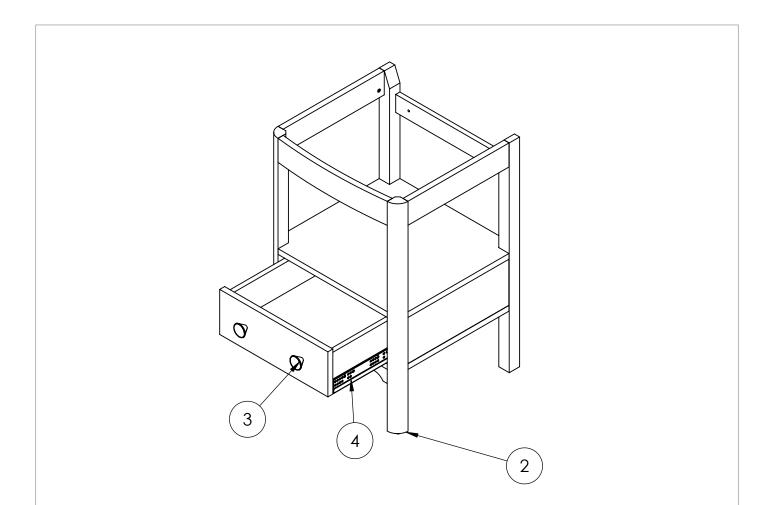

## **SPARES LIST**

Only the parts labelled are available as spares.

| NUMBER | PART CODE    | DESCRIPTION                                                                                 |  |
|--------|--------------|---------------------------------------------------------------------------------------------|--|
| 1      | SP1785       | Guild Fixing pack for floor standing vanity GU5600D,GU6500D,GU8500D                         |  |
| 2      | SP1788       | Guild Bottom feet for floor standing vanity GU5600D,GU6500D,GU8500D                         |  |
| 3      | SP1789       | Guild Handle pair for floor standing vanity GU5600D,GU6500D,GU8500<br>Varley White DN45mm   |  |
|        | SP1790       | Guild Handle pair for floor standing vanity GU5600D,GU6500D,GU8500D<br>Carlyle Green DN45mm |  |
|        | SP1791       | Guild Handle pair for floor standing vanity GU5600D,GU6500D,GU8500D<br>Ashbee Grey DN45mm   |  |
| 4      | RUNNERSGUILD | Guild runners x 1 KIT Left & Right                                                          |  |