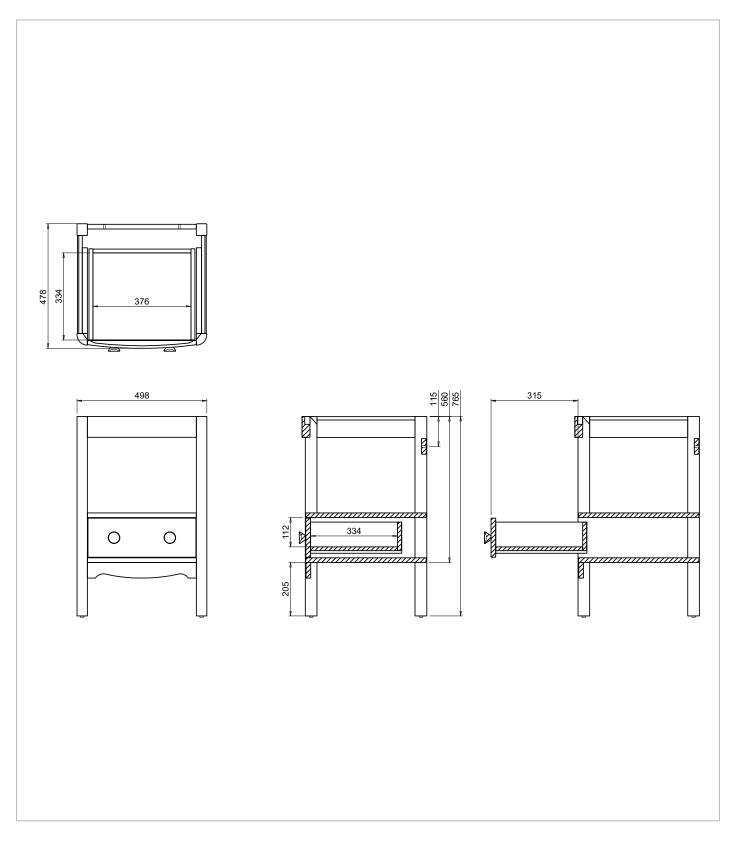

## **TECHNICAL DIMENSIONS**

Dimensions in mm unless otherwise specified. Tolerances (per material type) apply.

Burlington