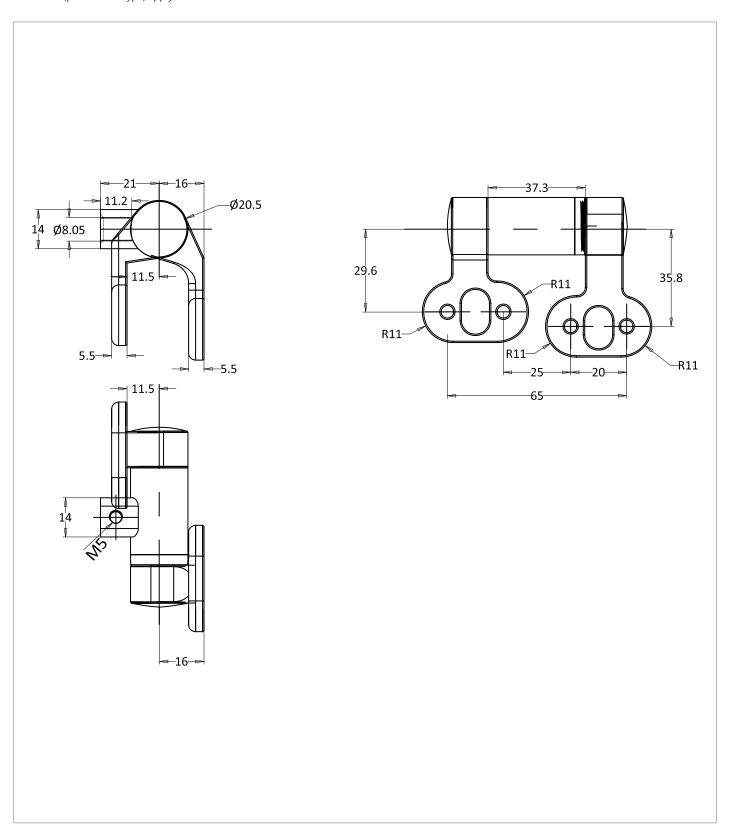

## **TECHNICAL DIMENSIONS**

Dimensions in mm unless otherwise specified.

Tolerances (per material type) apply.