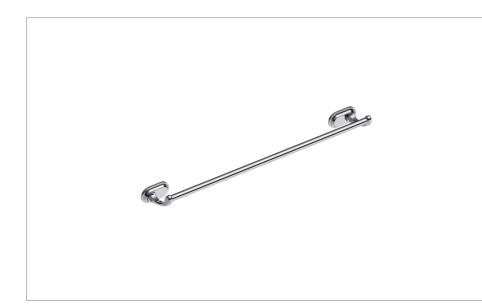

## **PRODUCT DATA SHEET**

Burlington

PRODUCT CODE GU015C

RANGE

Guild

**DESCRIPTION** Guild Towel Rail 600 Chrome

| CATEGORY              | Accessories   |
|-----------------------|---------------|
| WARRANTY DETAILS      | 15 Years      |
| COLOUR                | Chrome        |
| FINISH APPLICATION    | Electroplated |
| PRIMARY MATERIAL      | Brass         |
| SECONDARY MATERIAL    | Zamac         |
| INSTALL TYPE          | Wall Mounted  |
| PRODUCT WIDTH MM      | 632           |
| PRODUCT HEIGHT MM     | 70            |
| PRODUCT DEPTH MM      | 97            |
| PRODUCT NET WEIGHT KG | 0.46          |