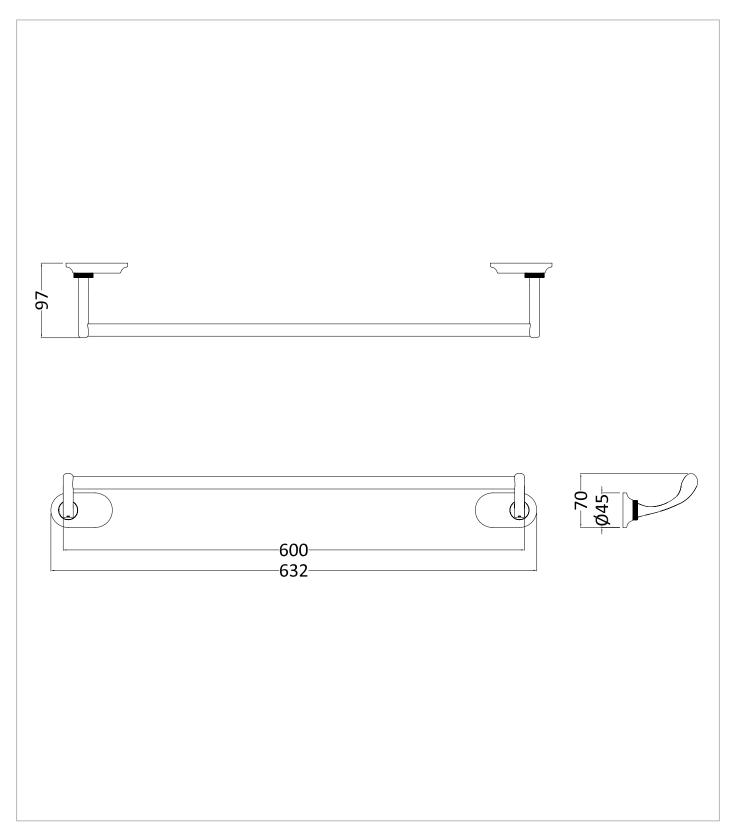

## **TECHNICAL DIMENSIONS**

Dimensions in mm unless otherwise specified. Tolerances (per material type) apply.

Burlington