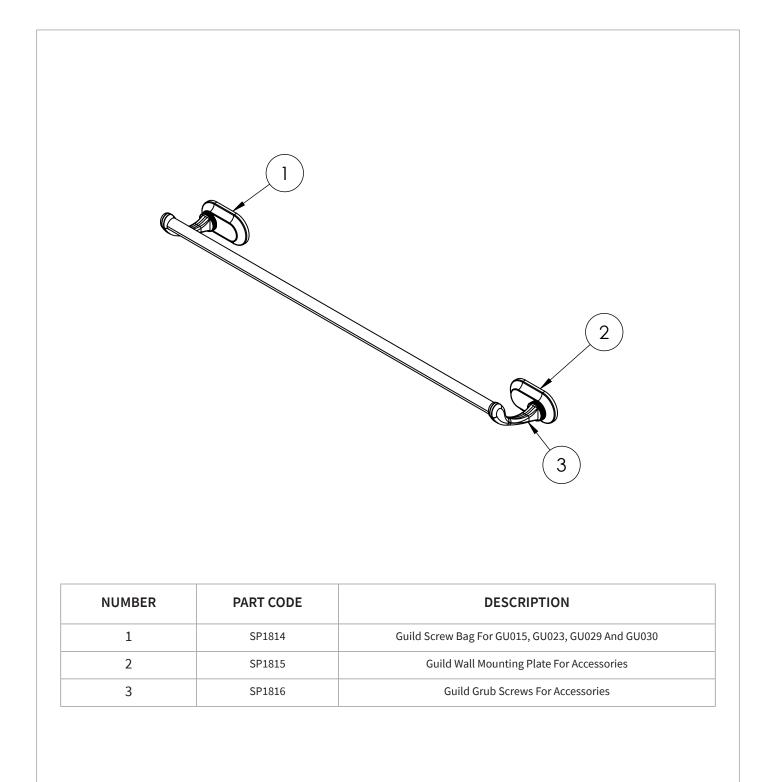

5C

RANGE

Guild

**DESCRIPTION** Guild Towel Rail 600 Chrome

| CATEGORY              | Accessories   |
|-----------------------|---------------|
| WARRANTY DETAILS      | 15 Years      |
| COLOUR                | Chrome        |
| FINISH APPLICATION    | Electroplated |
| PRIMARY MATERIAL      | Brass         |
| SECONDARY MATERIAL    | Zamac         |
| INSTALL TYPE          | Wall Mounted  |
| PRODUCT WIDTH MM      | 632           |
| PRODUCT HEIGHT MM     | 70            |
| PRODUCT DEPTH MM      | 97            |
| PRODUCT NET WEIGHT KG | 0.46          |

Bathroom Brands Group

Burlington

## **TECHNICAL DIMENSIONS**

Dimensions in mm unless otherwise specified. Tolerances (per material type) apply.



Burlington

## **SPARES LIST**

Only the parts labelled are available as spares.