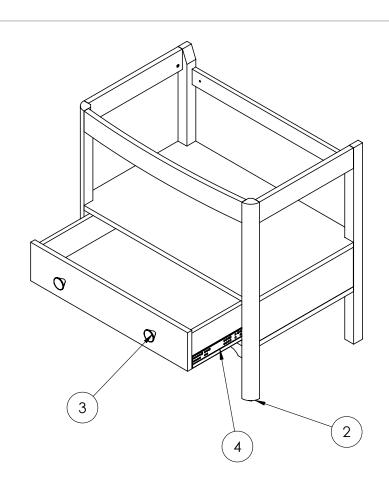

## **SPARES LIST**

Only the parts labelled are available as spares.

| NUMBER | PART CODE    | DESCRIPTION                                                                                 |  |
|--------|--------------|---------------------------------------------------------------------------------------------|--|
| 1      | SP1785       | Guild Fixing pack for floor standing vanity GU5600D,GU6500D,GU8500D                         |  |
| 2      | SP1788       | Guild Bottom feet for floor standing vanity GU5600D,GU6500D,GU8500D                         |  |
| 3      | SP1789       | Guild Handle pair for floor standing vanity GU5600D,GU6500D,GU8500D<br>Varley White DN45mm  |  |
|        | SP1790       | Guild Handle pair for floor standing vanity GU5600D,GU6500D,GU8500D<br>Carlyle Green DN45mm |  |
|        | SP1791       | Guild Handle pair for floor standing vanity GU5600D,GU6500D,GU8500D Ashbee Grey DN45mm      |  |
| 4      | RUNNERSGUILD | Guild runners x 1 KIT Left & Right                                                          |  |