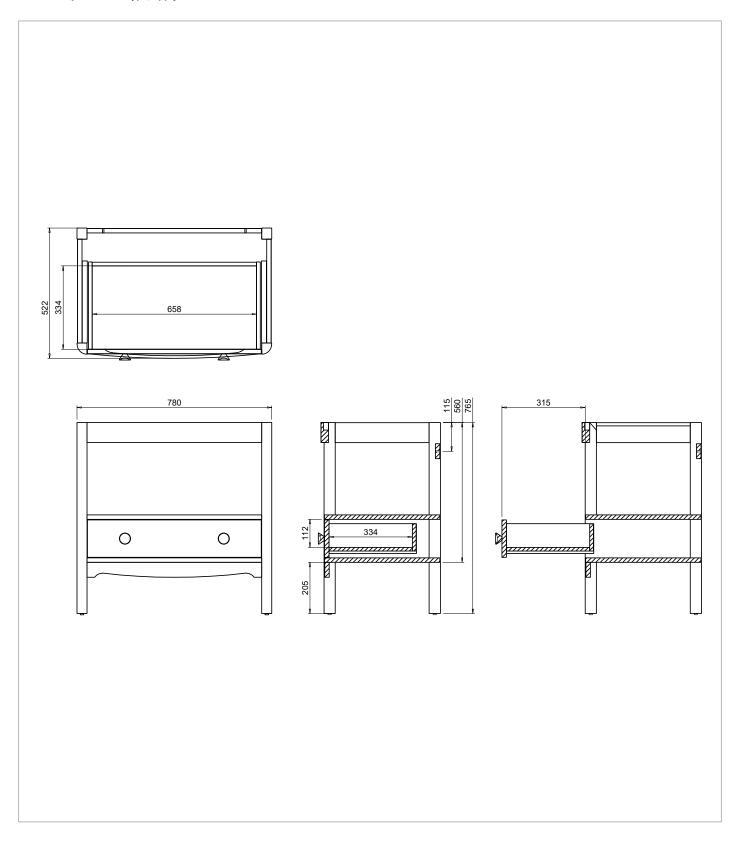

## **TECHNICAL DIMENSIONS**

Dimensions in mm unless otherwise specified.

Tolerances (per material type) apply.

| CATEGORY              | Furniture      |
|-----------------------|----------------|
| WARRANTY DETAILS      | 10 Years       |
| COLOUR                | Carlyle Green  |
| FINISH APPLICATION    | Lacquered      |
| PRIMARY MATERIAL      | MDF            |
| INSTALL TYPE          | Floor Standing |
| PRODUCT WIDTH MM      | 780            |
| PRODUCT HEIGHT MM     | 765            |
| PRODUCT DEPTH MM      | 522            |
| PRODUCT NET WEIGHT KG | 31.5           |
| STANDARDS             | EN14749:2016   |
|                       |                |