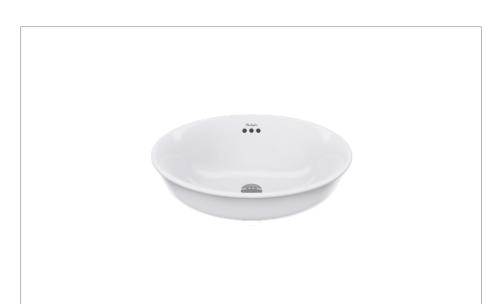

#### **DESCRIPTION**

Guild Washbowl 50cm White

| CATEGORY              | Sanitaryware              |
|-----------------------|---------------------------|
| WARRANTY DETAILS      | Lifetime                  |
| COLOUR                | Gloss White               |
| FINISH APPLICATION    | Glazed                    |
| PRIMARY MATERIAL      | Vitreous China            |
| INSTALL TYPE          | Furniture Mounted         |
| PRODUCT WIDTH MM      | 500                       |
| PRODUCT HEIGHT MM     | 175                       |
| PRODUCT DEPTH MM      | 130                       |
| PRODUCT NET WEIGHT KG | 9.4                       |
| STANDARDS             | EN 31:2011, EN 14688:2015 |
|                       |                           |