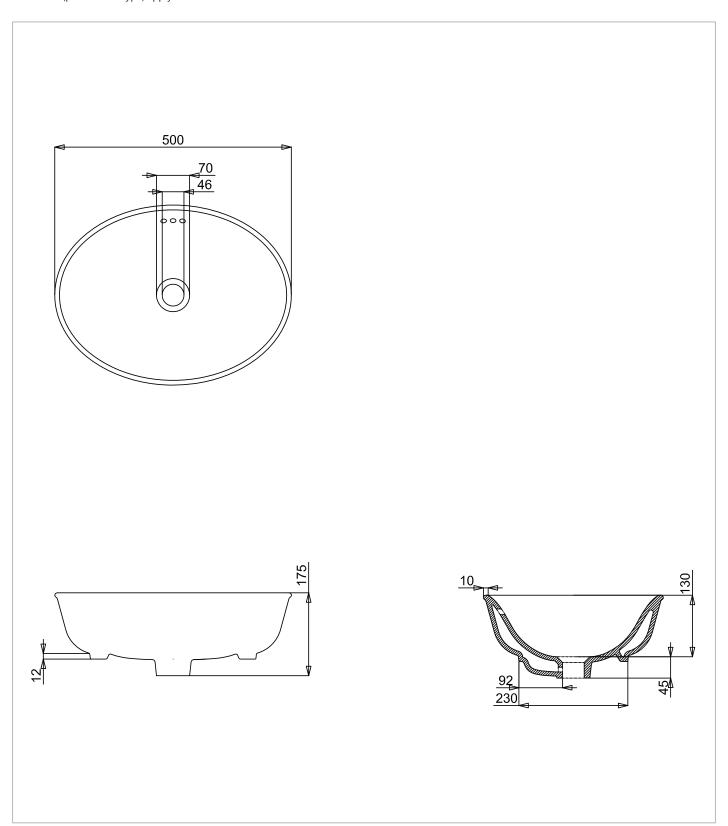

### **TECHNICAL DIMENSIONS**

Dimensions in mm unless otherwise specified.

Tolerances (per material type) apply.

#### **DESCRIPTION**

Guild Washbowl 50cm White

| CATEGORY              | Sanitaryware              |
|-----------------------|---------------------------|
| WARRANTY DETAILS      | Lifetime                  |
| COLOUR                | Gloss White               |
| FINISH APPLICATION    | Glazed                    |
| PRIMARY MATERIAL      | Vitreous China            |
| INSTALL TYPE          | Furniture Mounted         |
| PRODUCT WIDTH MM      | 500                       |
| PRODUCT HEIGHT MM     | 175                       |
| PRODUCT DEPTH MM      | 130                       |
| PRODUCT NET WEIGHT KG | 9.4                       |
| STANDARDS             | EN 31:2011, EN 14688:2015 |
|                       |                           |