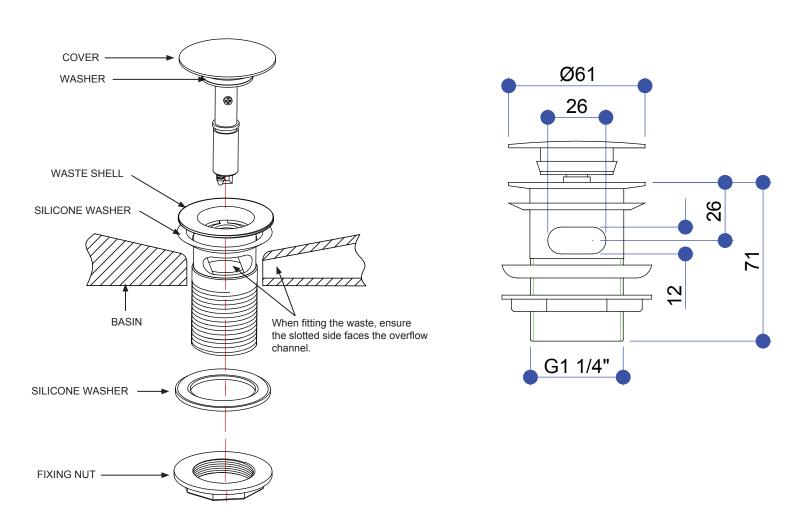

# **INSTALLATION INSTRUCTIONS**

# Click-Clack basin waste (slotted) - W11

#### **Important**

- We recommend that this product is installed by a qualified professional contractor. Such as a plumber who is certified by NVQ (National Vocational Qualification) or SNVQ (Scottish National Vocational Qualification) Level 3.
- Please check this product immediately to ensure that it has not been damaged and is complete. Before installation, please make sure this product is the correct model and you have all the parts required for installation and using.
- Please read these instructions carefully and keep it for future reference.

### **Installation**

## **Dimension**



### **Maintenance**

We do NOT recommend you use any household cleaners to clean the product. Because these cleaners change substance or formula too frequently. The product should be always cleaned only with soapy water and rinsed with clean water and dried with a soft cloth.

-1