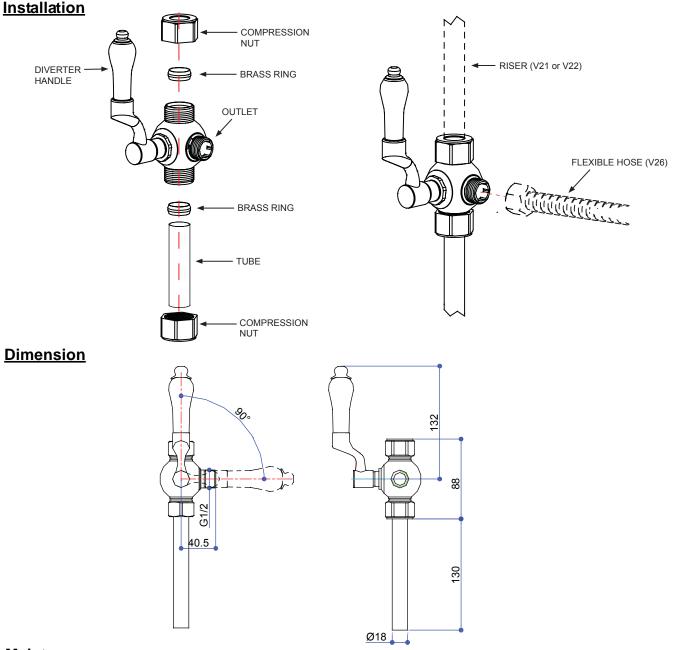

## INSTALLATION INSTRUCTIONS

## Diverter with ceramic lever - V31

## **Important**

- We recommend that this product is installed by a qualified professional contractor. Such as a plumber who is certified by NVQ (National Vocational Qualification) or SNVQ (Scottish National Vocational Qualification) Level 3.
- Please check this product immediately to ensure that it has not been damaged and is complete. Before installation, please make sure this product is the correct model and you have all the parts required for installation and using.
- Please read these instructions carefully and keep it for future reference.