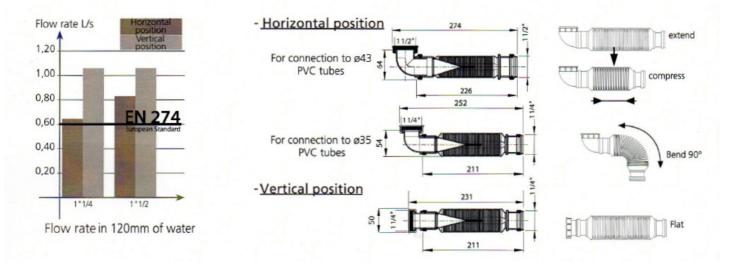

| Silicone                |
| ENDURANCE  | Watertight after 1000 hrs of ageing at 60°C<br>Resists 300,000 water passage cycles<br>Watertight in 1m of cold water (15°C)<br>Watertight in 1m of warm water (95°C)<br>Chemical resistance: No deterioration of the trap when tested with various<br>commercial cleaning products.<br>The SENZO® trap has successfully passed CSTB tests and is the subject of a<br>detailed test report. |                         |



## 11/4" Furniture Basins Trap