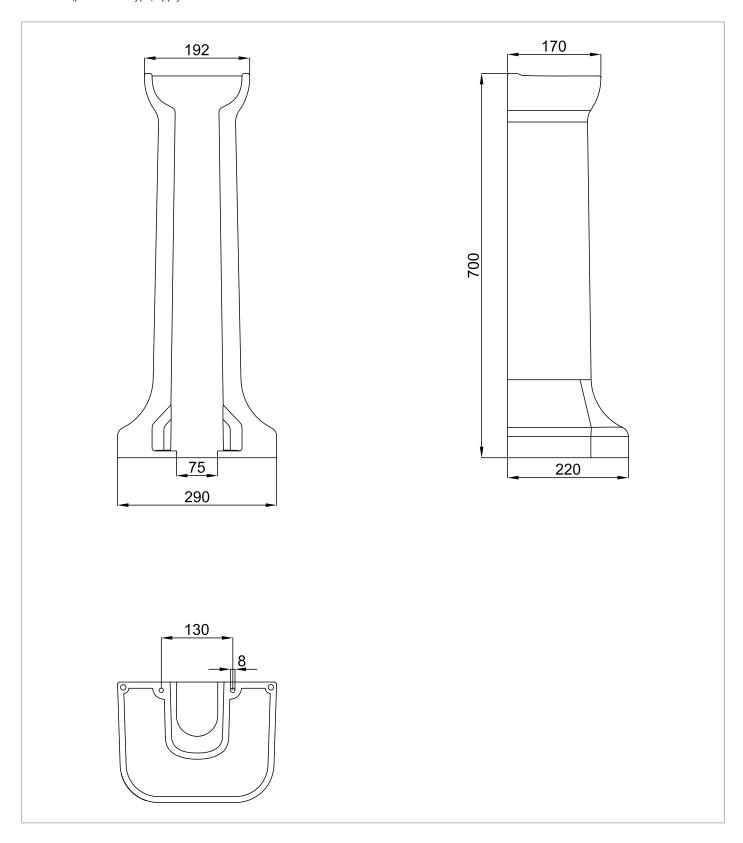

## **TECHNICAL DIMENSIONS**

Dimensions in mm unless otherwise specified.

Tolerances (per material type) apply.

| CATEGORY              | Sanitaryware              |
|-----------------------|---------------------------|
| WARRANTY DETAILS      | Lifetime                  |
| COLOUR                | Gloss White               |
| FINISH APPLICATION    | Glazed                    |
| PRIMARY MATERIAL      | Fine Fire Clay            |
| INSTALL TYPE          | Floor Mounted             |
| PRODUCT WIDTH MM      | 220                       |
| PRODUCT HEIGHT MM     | 700                       |
| PRODUCT DEPTH MM      | 290                       |
| PRODUCT NET WEIGHT KG | 13.3                      |
| STANDARDS             | EN 31:2011, EN 14688:2015 |