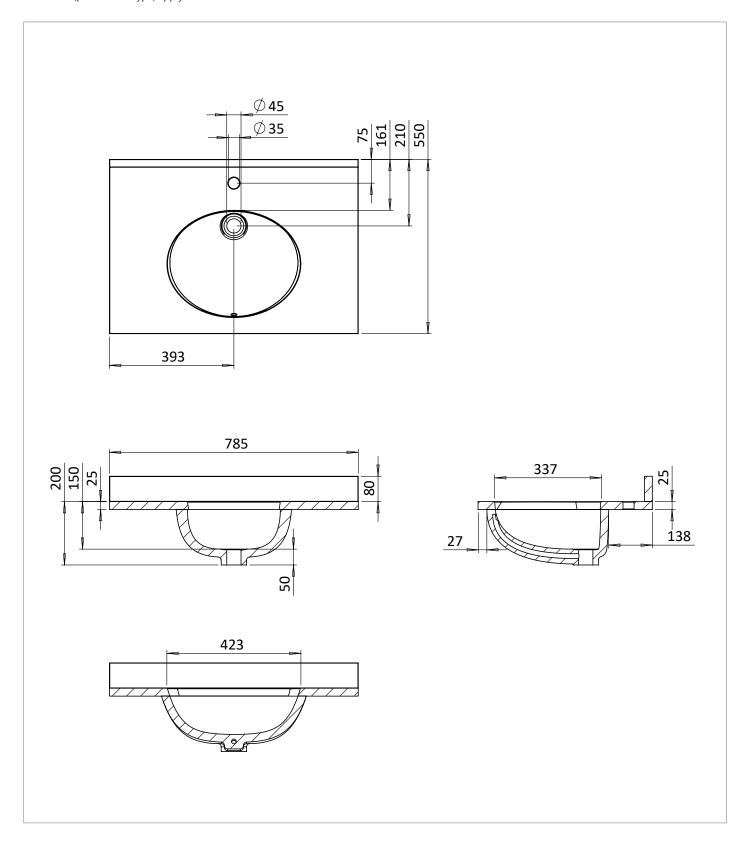

### **TECHNICAL DIMENSIONS**

Dimensions in mm unless otherwise specified.

Tolerances (per material type) apply.