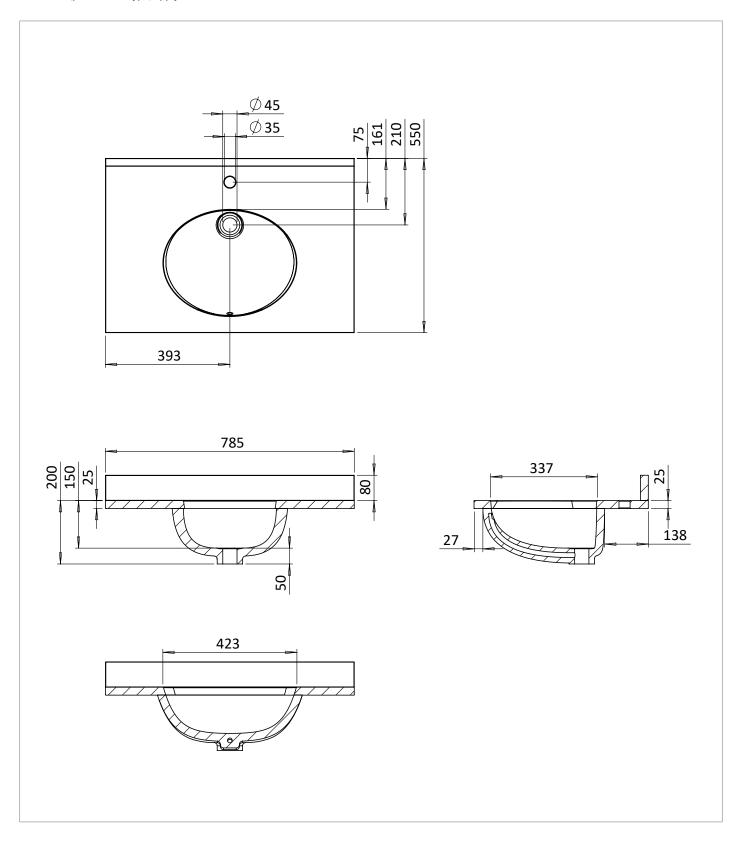

## **TECHNICAL DIMENSIONS**

Dimensions in mm unless otherwise specified.

Tolerances (per material type) apply.