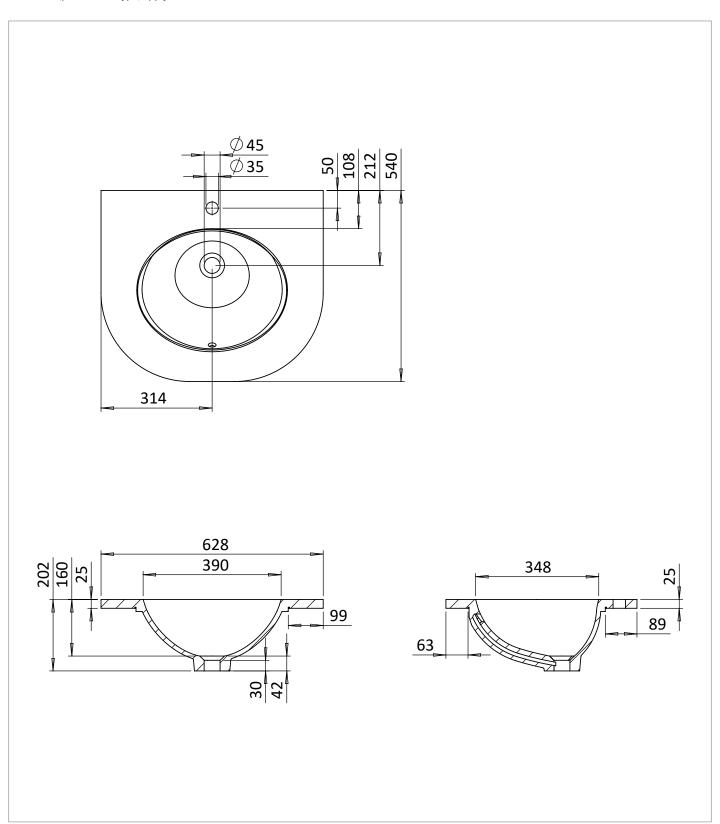

## **TECHNICAL DIMENSIONS**

Dimensions in mm unless otherwise specified.

Tolerances (per material type) apply.