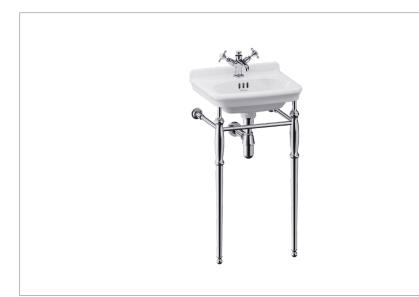

## **PRODUCT DATA SHEET**

Burlington

**PRODUCT CODE** GU45X77C

RANGE

Guild

Yes

DESCRIPTION Guild Basin Stand 450mm Chrome

| CATEGORY              | Sanitaryware  | FIXINGS INCLUDED |
|-----------------------|---------------|------------------|
| WARRANTY DETAILS      | 15 Years      |                  |
| COLOUR                | Chrome        |                  |
| FINISH APPLICATION    | Electroplated |                  |
| PRIMARY MATERIAL      | Zinc Alloy    |                  |
| INSTALL TYPE          | Wall Mounted  |                  |
| PRODUCT WIDTH MM      | 430           |                  |
| PRODUCT HEIGHT MM     | 770           |                  |
| PRODUCT DEPTH MM      | 337           |                  |
| PRODUCT NET WEIGHT KG | 4.71          |                  |
| STANDARDS             | ISO9001       |                  |
|                       |               |                  |