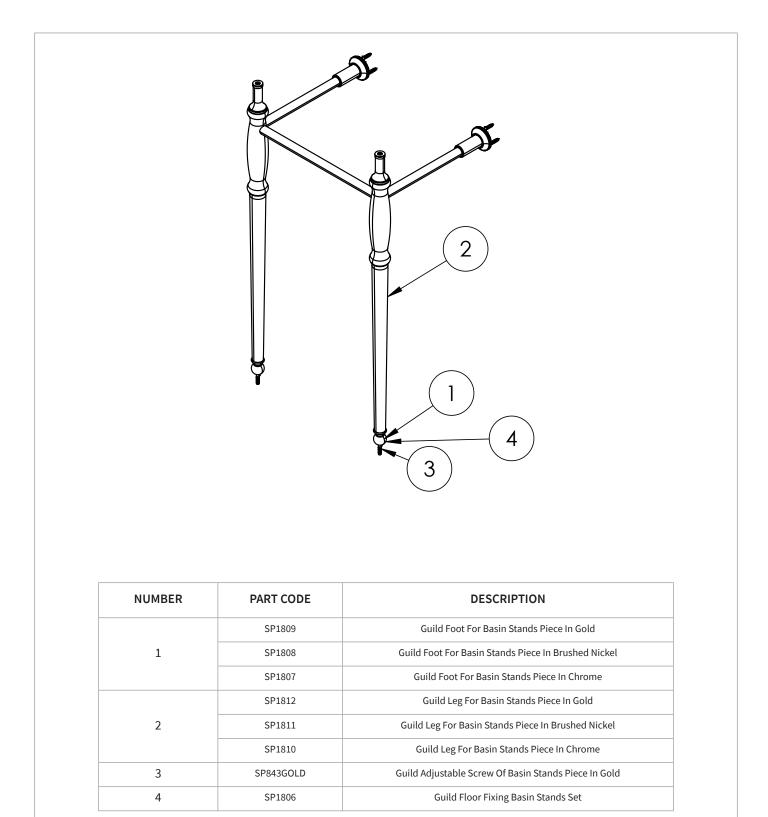

| Chrome        |                  |
| FINISH APPLICATION    | Electroplated |                  |
| PRIMARY MATERIAL      | Zinc Alloy    |                  |
| INSTALL TYPE          | Wall Mounted  |                  |
| PRODUCT WIDTH MM      | 430           |                  |
| PRODUCT HEIGHT MM     | 770           |                  |
| PRODUCT DEPTH MM      | 337           |                  |
| PRODUCT NET WEIGHT KG | 4.71          |                  |
| STANDARDS             | ISO9001       |                  |
|                       |               |                  |

Burlington

## **TECHNICAL DIMENSIONS**

Dimensions in mm unless otherwise specified. Tolerances (per material type) apply.



Burlington

## **SPARES LIST**

Only the parts labelled are available as spares.