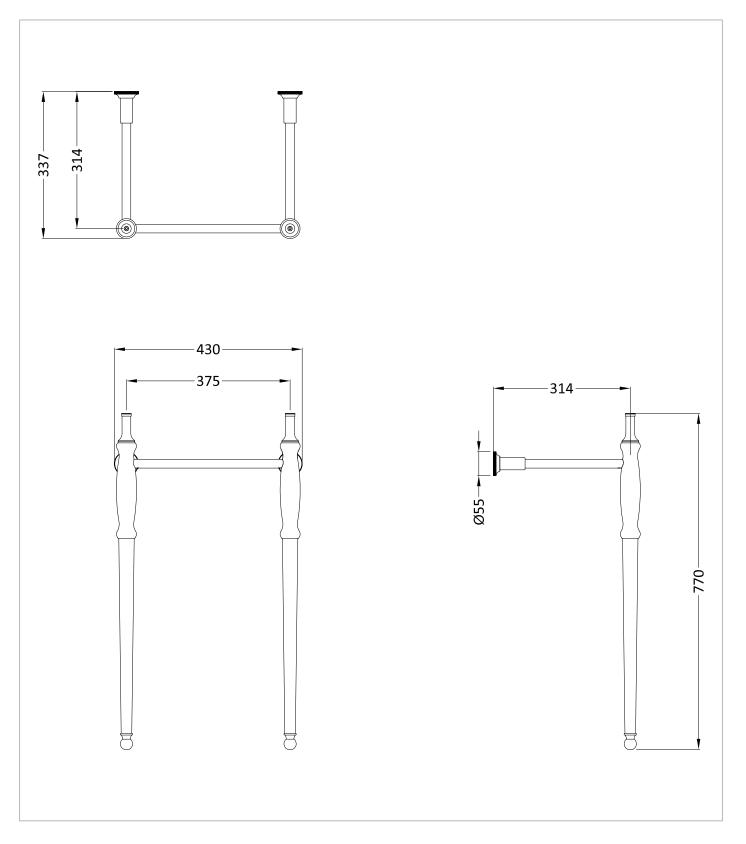

## **TECHNICAL DIMENSIONS**

Dimensions in mm unless otherwise specified. Tolerances (per material type) apply.

Burlington

## **PRODUCT DATA SHEET**

Burlington

**PRODUCT CODE** GU45X77C

RANGE

Guild

Yes

DESCRIPTION Guild Basin Stand 450mm Chrome

| CATEGORY              | Sanitaryware  | FIXINGS INCLUDED |
|-----------------------|---------------|------------------|
| WARRANTY DETAILS      | 15 Years      |                  |
| COLOUR                | Chrome        |                  |
| FINISH APPLICATION    | Electroplated |                  |
| PRIMARY MATERIAL      | Zinc Alloy    |                  |
| INSTALL TYPE          | Wall Mounted  |                  |
| PRODUCT WIDTH MM      | 430           |                  |
| PRODUCT HEIGHT MM     | 770           |                  |
| PRODUCT DEPTH MM      | 337           |                  |
| PRODUCT NET WEIGHT KG | 4.71          |                  |
| STANDARDS             | ISO9001       |                  |
|                       |               |                  |