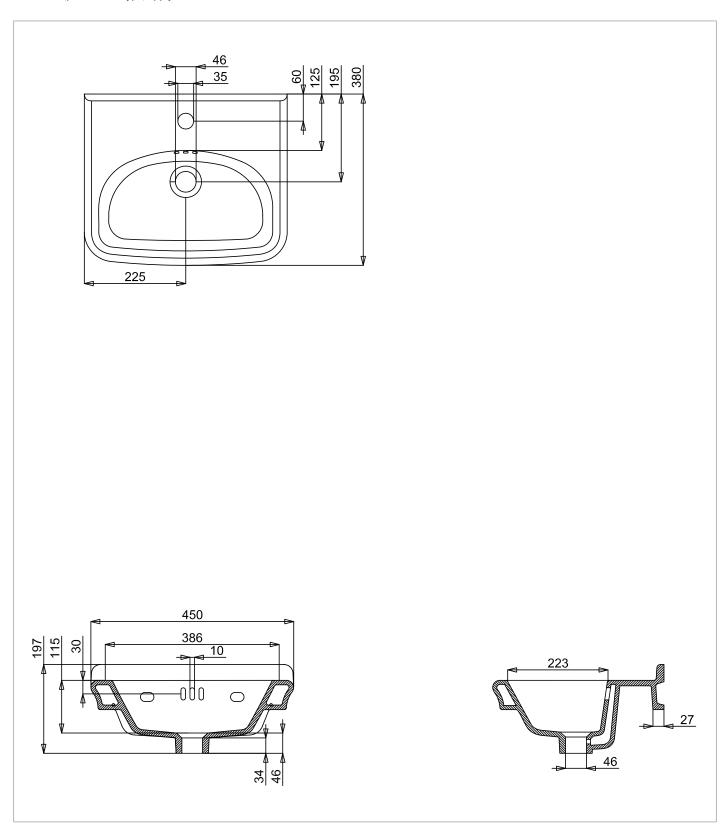

## **PRODUCT DATA SHEET**

GU0451SCW

**RANGE** 

Guild

**DESCRIPTION** 

Guild Cloakroom Basin 450mm 1TH White

| Sudays. |
|---------|
|         |

| CATEGORY              | Sanitaryware              |
|-----------------------|---------------------------|
| WARRANTY DETAILS      | Lifetime                  |
| COLOUR                | Gloss White               |
| FINISH APPLICATION    | Glazed                    |
| PRIMARY MATERIAL      | Fine Fire Clay            |
| INSTALL TYPE          | Wall Mounted              |
| PRODUCT WIDTH MM      | 450                       |
| PRODUCT HEIGHT MM     | 197                       |
| PRODUCT DEPTH MM      | 380                       |
| PRODUCT NET WEIGHT KG | 9.2                       |
| STANDARDS             | EN 31:2011, EN 14688:2015 |

| TAP HOLES        | 1TH  |
|------------------|------|
| FIXINGS INCLUDED | No   |
| OVERFLOW         | Yes  |
| BASIN WASTE SIZE | 45mm |

## **TECHNICAL DIMENSIONS**

Dimensions in mm unless otherwise specified.

Tolerances (per material type) apply.