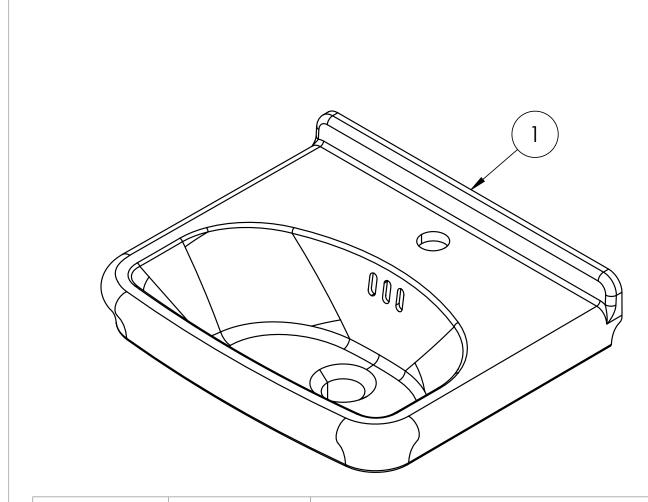

## **SPARES LIST**

Only the parts labelled are available as spares.

| NUMBER | PART CODE | DESCRIPTION                              |
|--------|-----------|------------------------------------------|
| 1      | SP1714    | Basin fixings Burlington/ Britton basins |