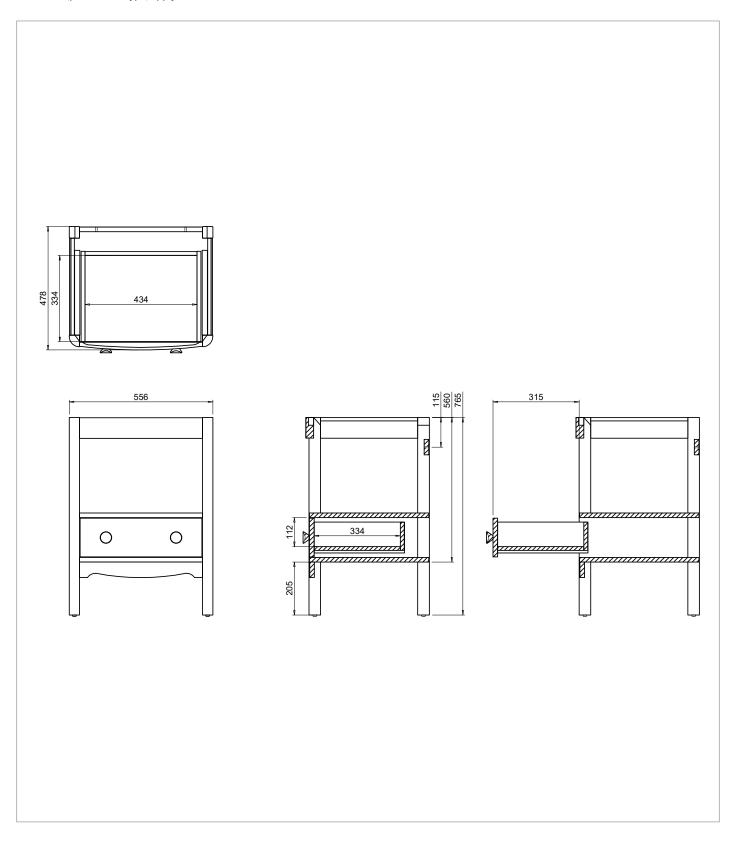

#### **TECHNICAL DIMENSIONS**

Dimensions in mm unless otherwise specified.

Tolerances (per material type) apply.

# **DESCRIPTION**Guild Floor Standing Vanity 620mm Ashbee Grey c/w handles

|--|

| CATEGORY              | Furniture      |
|-----------------------|----------------|
| WARRANTY DETAILS      | 10 Years       |
| COLOUR                | Ashbee Grey    |
| FINISH APPLICATION    | Lacquered      |
| PRIMARY MATERIAL      | MDF            |
| INSTALL TYPE          | Floor Standing |
| PRODUCT WIDTH MM      | 556            |
| PRODUCT HEIGHT MM     | 765            |
| PRODUCT DEPTH MM      | 478            |
| PRODUCT NET WEIGHT KG | 24.5           |
| STANDARDS             | EN14749:2016   |