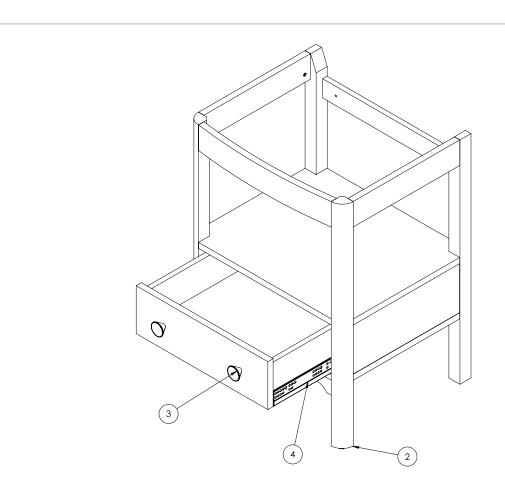

## **SPARES LIST**

Only the parts labelled are available as spares.

| NUMBER | PART CODE    | DESCRIPTION                                                                                 |
|--------|--------------|---------------------------------------------------------------------------------------------|
| 1      | SP1785       | Guild Fixing pack for floor standing vanity GU5600D,GU6500D,GU8500D                         |
| 2      | SP1788       | Guild Bottom feet for floor standing vanity GU5600D,GU6500D,GU8500D                         |
|        | SP1789       | Guild Handle pair for floor standing vanity GU5600D,GU6500D,GU8500D<br>Varley White DN45mm  |
| 3      | SP1790       | Guild Handle pair for floor standing vanity GU5600D,GU6500D,GU8500D<br>Carlyle Green DN45mm |
|        | SP1791       | Guild Handle pair for floor standing vanity GU5600D,GU6500D,GU8500D Ashbee Grey DN45mm      |
| 4      | RUNNERSGUILD | Guild runners x 1 KIT Left & Right                                                          |