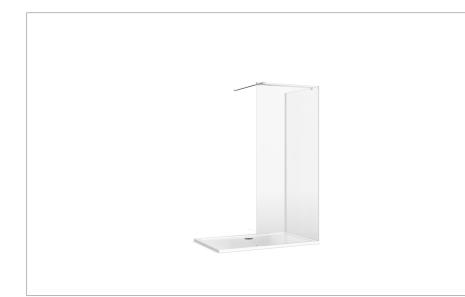

Burlington

PRODUCT CODE BUTBRACEC

#### RANGE

Showering

### DESCRIPTION

Burlington T Brace Bar Polished Stainless Steel

Bathroom Brands Group

Burlington