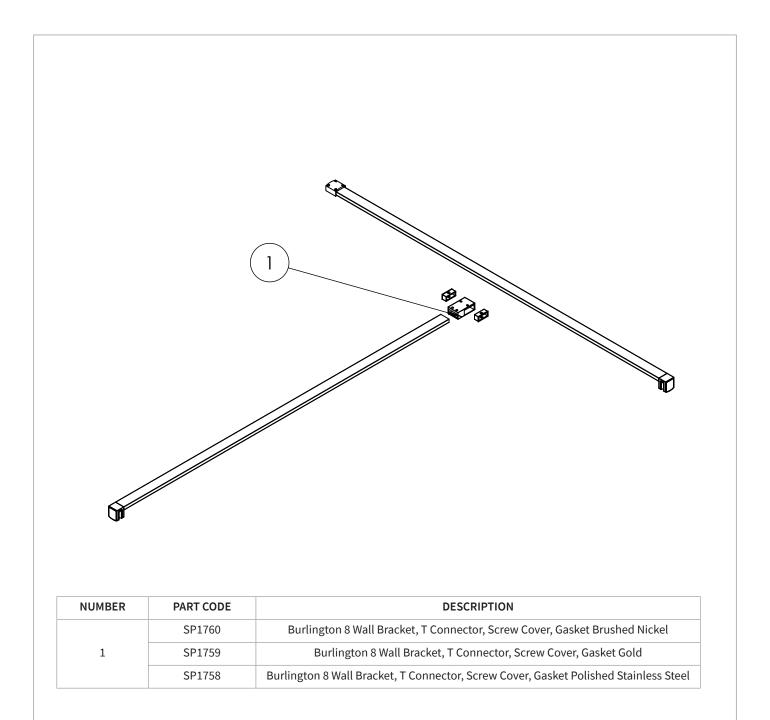

----------------|
| WARRANTY DETAILS      | 2 Years                  |
| COLOUR                | Polished Stainless Steel |
| FINISH APPLICATION    | PVD                      |
| PRIMARY MATERIAL      | 304 Stainless Steel      |
| INSTALL TYPE          | Wall Mounted             |
| PRODUCT LENGTH MM     | 1190                     |
| PRODUCT NET WEIGHT KG | 2.2                      |
| STANDARDS             | EN14428                  |

Burlington

PRODUCT CODE BUTBRACEC

#### RANGE

Showering

### DESCRIPTION

Burlington T Brace Bar Polished Stainless Steel

Bathroom Brands Group

Burlington

## **TECHNICAL DIMENSIONS**

Dimensions in mm unless otherwise specified. Tolerances (per material type) apply.



Burlington

## **SPARES LIST**

Only the parts labelled are available as spares.