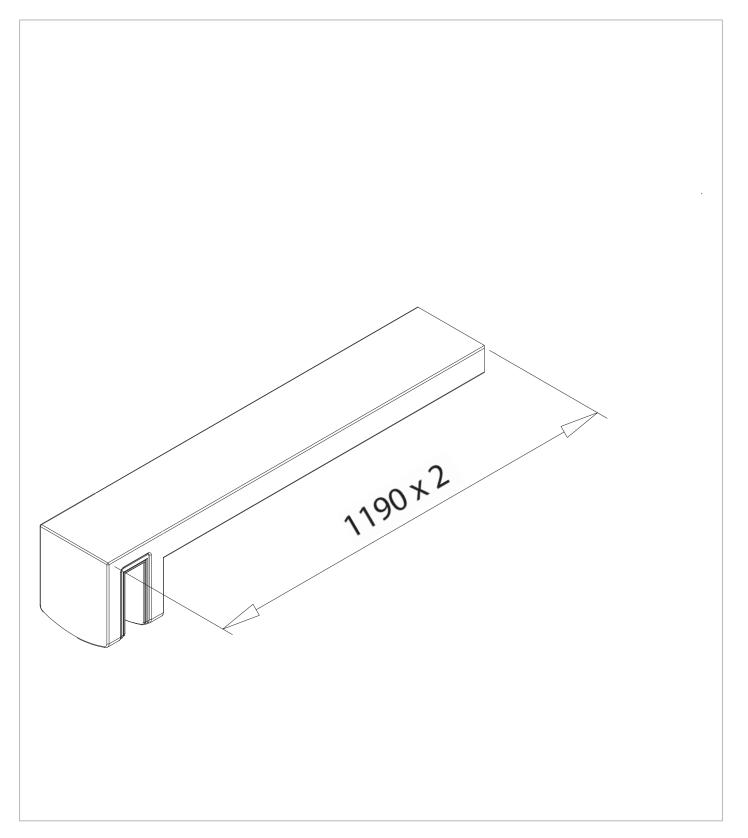

# **PRODUCT DATA SHEET**

| CATEGORY              | Showering                |
|-----------------------|--------------------------|
| WARRANTY DETAILS      | 2 Years                  |
| COLOUR                | Polished Stainless Steel |
| FINISH APPLICATION    | PVD                      |
| PRIMARY MATERIAL      | 304 Stainless Steel      |
| INSTALL TYPE          | Wall Mounted             |
| PRODUCT LENGTH MM     | 1190                     |
| PRODUCT NET WEIGHT KG | 2.2                      |
| STANDARDS             | EN14428                  |

## **TECHNICAL DIMENSIONS**

Dimensions in mm unless otherwise specified. Tolerances (per material type) apply.

Burlington