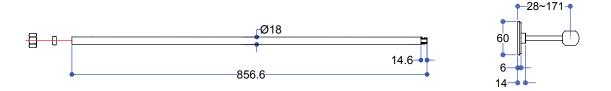

# INSTALLATION INSTRUCTIONS

# Standard vertical riser (with one adjustable vertical riser wall bracket) - V21

## **Important**

- We recommend that this product is installed by a qualified professional contractor. Such as a plumber who is certified by NVQ (National Vocational Qualification) or SNVQ (Scottish National Vocational Qualification) Level 3
- Please check this product immediately to ensure that it has not been damaged and is complete. Before installation, please make sure this product is the correct model and you have all the parts required for installation and using.
- Please review these instructions carefully and keep it for future reference.

#### **Installation**



#### **Dimension**



### **Maintenance**

We do NOT recommend you use any household cleaners to clean the product. Because these cleaners change substance or formula too frequently. The product should be always cleaned only with soapy water and rinsed with clean water and dried with a soft cloth.

1 - 1