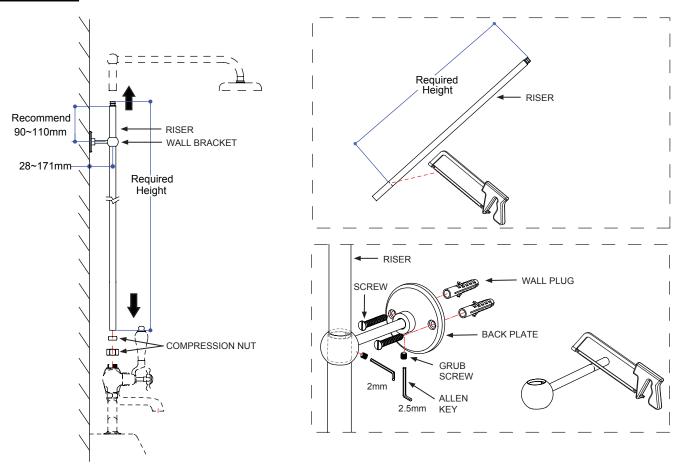

#### **Installation**

# Standard vertical riser (with one adjustable vertical riser wall bracket) - V21