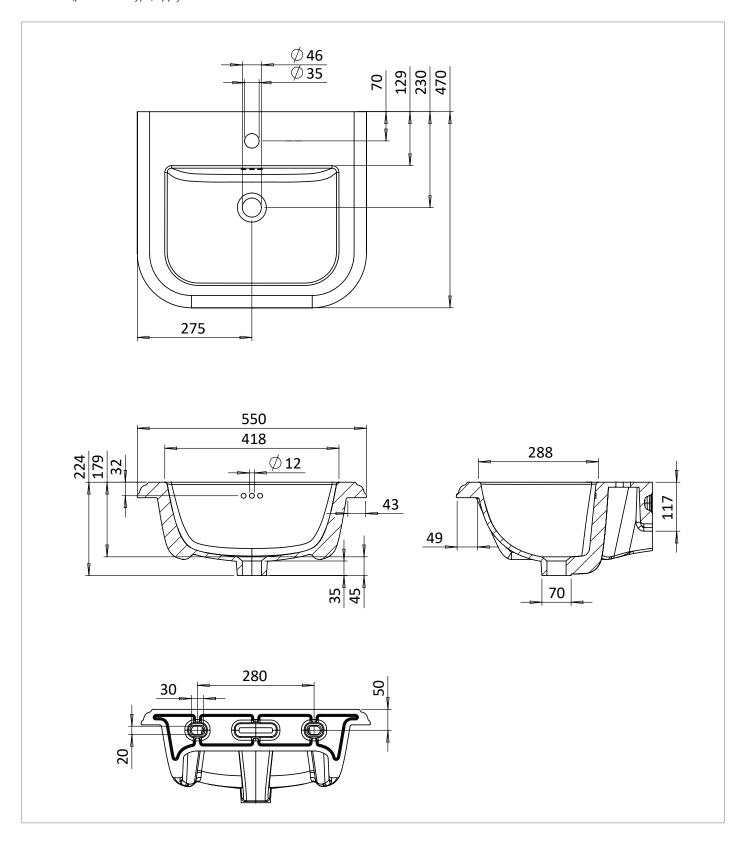

## **TECHNICAL DIMENSIONS**

Dimensions in mm unless otherwise specified.

Tolerances (per material type) apply.