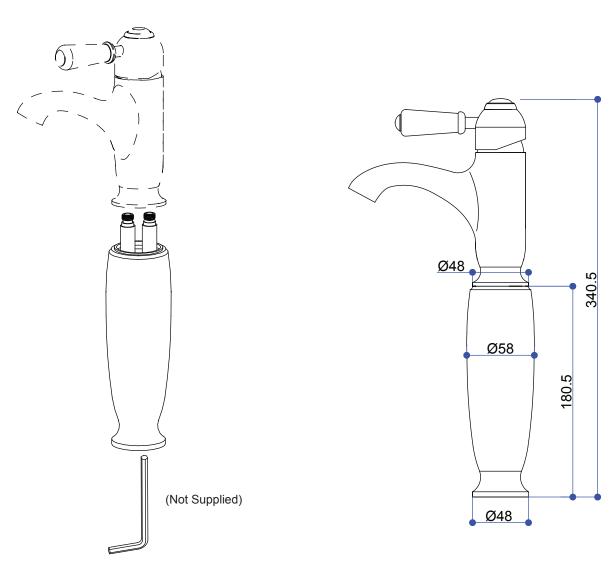

# **INSTALLATION INSTRUCTIONS**

# Chelsea extended height kit - CH24

### **Important**

- We recommend that this product is installed by a qualified professional contractor. Such as a plumber who is certified by NVQ (National Vocational Qualification) or SNVQ (Scottish National Vocational Qualification) Level 3.
- Please check this product immediately to ensure that it has not been damaged and is complete. Before installation, please make sure this product is the correct model and you have all the parts required for installation and using.
- Please read these instructions carefully and keep it for future reference.

# **Installation**

#### **Dimension**



## **Maintenance**

We do NOT recommend you use any household cleaners to clean the product. Because these cleaners change substance or formula too frequently. The product should be always cleaned only with soapy water and rinsed with clean water and dried with a soft cloth.

1 - 1